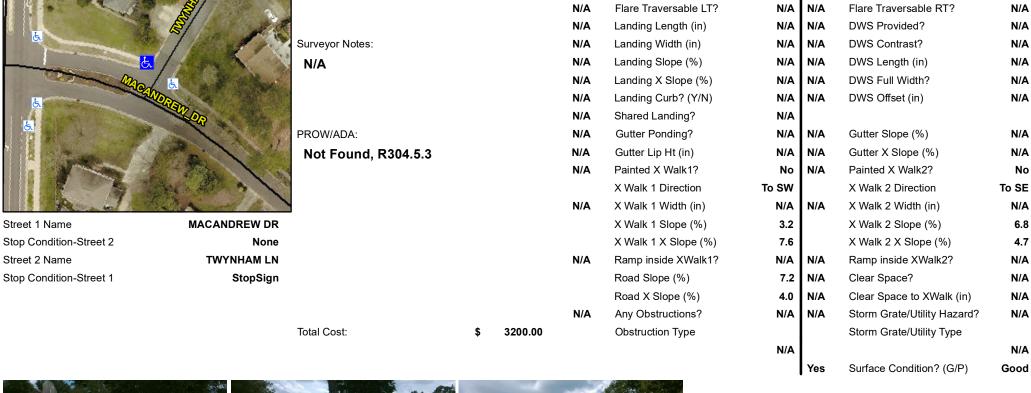

## **Access Compliance Report Public Rights-of-Way** (Curb Ramps)

Data

6.5

6.1

N/A

N/A

Intersection ID: 24855 Main Street: MACANDREW DR **Cross Street: TWYNHAM LN** Location: N Initial Pass/Fail: Fail **Overall Compliance: No Severity Score:** 12.5 ADA ID: BDB650EB16BF Ramp Type: PerpDiag

Compliance Description

Ramp Length (in)

Ramp Width (in)

Flare Slope LT (%)

Flare Type LT

N/A

Yes

**Codes/Mitigation Info/Possible Solution** 

## Field Measurements/Component Compliance

Yes

No

N/A

N/A

Compliance Description

Ramp Slope (%)

Flare Type RT

Ramp XSlope (%)

Flare Slope RT (%)

Data

57.0

48.0

N/A

N/A

Stop Condition-Street 2 Street 2 Name Stop Condition-Street 1 Possible Solutions: Remove & Replace Curb Ramp With Two New Directional Ramps or Equivalent. Surveyor Notes: N/A

N/A N/A