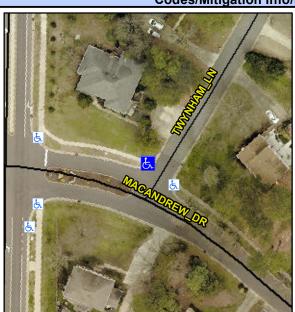

## **Access Compliance Report Public Rights-of-Way** (Curb Ramps)

Data

6.5

6.1

N/A

N/A

Intersection ID: 24855 Main Street: MACANDREW DR **Cross Street: TWYNHAM LN** Location: N Initial Pass/Fail: Fail **Overall Compliance: No Severity Score:** 12.5 ADA ID: BDB650EB16BF Ramp Type: PerpDiag