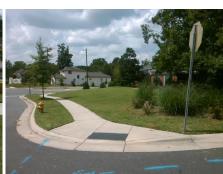

## **Access Compliance Report Public Rights-of-Way** (Curb Ramps)

Data

6.5

6.1

N/A

N/A

Intersection ID: 24855 Main Street: MACANDREW DR **Cross Street: TWYNHAM LN** Location: N Initial Pass/Fail: Fail **Overall Compliance: No Severity Score:** 12.5 ADA ID: BDB650EB16BF Ramp Type: PerpDiag