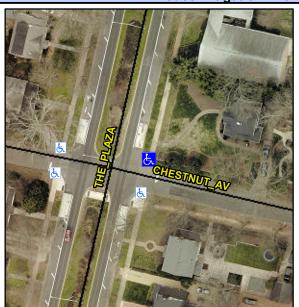

## **Access Compliance Report Public Rights-of-Way** (Curb Ramps)

Intersection ID: 12445 Main Street: CHESTNUT\_AV Cross Street: THE\_PLAZA Location: NE **Overall Compliance: No** ADA ID: BDB6EF0D4DCD Ramp Type: Directional1 Initial Pass/Fail: Fail **Severity Score:** 12.5

Codes/Mitigation Info/Po

| Street 1 Name           | CHESTNUT AV |
|-------------------------|-------------|
| Stop Condition-Street 1 | StopSign    |
| Street 2 Name           | N/A         |
| Stop Condition-Street 2 | N/A         |