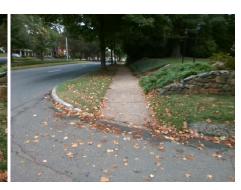

## **Access Compliance Report Public Rights-of-Way** (Curb Ramps)

Intersection ID: 12445 Main Street: CHESTNUT\_AV Cross Street: THE\_PLAZA Location: NE **Overall Compliance: No** ADA ID: BDB6EF0D4DCD Ramp Type: Directional1 Initial Pass/Fail: Fail **Severity Score:** 12.5

| Possible Solution             |     |                     | Field Measurements/Component Compliance |                       |         |                             |                    |                       |      |
|-------------------------------|-----|---------------------|-----------------------------------------|-----------------------|---------|-----------------------------|--------------------|-----------------------|------|
| Possible Solutions:           |     |                     | Compliance Description                  |                       |         | Compliance Description Data |                    |                       |      |
| Remove & Replace Entire Ramp. | Ram | ıp.                 | N/A                                     | Ramp Length (in)      | 48.0    | N/A                         | Grade              | Break?                | N/A  |
|                               | •   | Yes Ramp Width (in) |                                         | 65.0                  | N/A     | Grade                       | Break Slope (%)    | 0.0                   |      |
|                               |     | No                  | Ramp Slope (%)                          | 9.1                   | N/A     | Grade                       | Break XSlope (%)   | 0.0                   |      |
|                               |     |                     | Yes                                     | Ramp XSlope (%)       | 0.9     |                             |                    |                       |      |
|                               |     |                     | N/A                                     | Flare Type LT         | N/A     | N/A                         | Flare <sup>-</sup> | Гуре RT               | N/A  |
|                               |     |                     | N/A                                     | Flare Slope LT (%)    | N/A     | N/A                         | Flare              | Slope RT (%)          | 0.0  |
| Surveyor Notes:               |     |                     | N/A                                     | Flare Traversable LT? | N/A     | N/A                         | Flare <sup>-</sup> | Traversable RT?       | N/A  |
| N/A                           |     |                     | N/A                                     | Landing Length (in)   | 0.0     | N/A                         | DWS                | Provided?             | N/A  |
|                               |     |                     | N/A                                     | Landing Width (in)    | 0.0     | N/A                         | DWS                | Contrast?             | N/A  |
|                               |     |                     | N/A                                     | Landing Slope (%)     | 0.0     | N/A                         | DWS                | Length (in)           | N/A  |
|                               |     |                     | N/A                                     | Landing X Slope (%)   | 0.0     | N/A                         | DWS                | Full Width?           | N/A  |
| PROW/ADA:                     |     |                     | N/A                                     | Landing Curb? (Y/N)   | N/A     | N/A                         | DWS                | Offset LT (in)        | N/A  |
| R304.2.2                      |     |                     | N/A                                     | Shared Landing?       | N/A     | N/A                         | DWS                | Offset RT (in)        | N/A  |
|                               |     |                     | N/A                                     | Gutter Ponding?       | 0.0 N/A | N/A                         | Gutter Slope (%)   |                       | N/A  |
|                               |     |                     | N/A                                     | Gutter Lip Ht (in)    | 0.5     | N/A                         | Gutter             | X Slope (%)           | N/A  |
|                               |     |                     | N/A                                     | Painted X Walk1?      | No      |                             | Road               | Slope (%)             | 2.4  |
|                               |     |                     |                                         | X Walk 1 Direction    | To S    |                             | Road 2             | X Slope (%)           | 3.3  |
|                               |     |                     |                                         | X Walk 1 Width (in)   | N/A     | l                           | Clear              | Space?                | N/A  |
|                               |     |                     |                                         | X Walk 1 Slope (%)    | 2.4     | N/A                         | Clear              | Space to XWalk (in)   | N/A  |
|                               |     |                     |                                         | X Walk 1 X Slope (%)  | 3.3     | N/A                         | Storm              | Grate/Utility Hazard? | N/A  |
|                               |     |                     | N/A                                     | Ramp inside XWalk1?   | N/A     |                             | Storm              | Grate/Utility Type    |      |
|                               |     |                     | N/A                                     | Any Obstructions?     | N/A     |                             |                    |                       | N/A  |
| Total Cost:                   | \$  | 1600.00             |                                         | Obstruction Type      |         | Yes                         | Surfac             | e Condition? (G/P)    | Good |
|                               |     |                     |                                         |                       | N/A     | N/A                         | Curb S             | Slope (%)             | 4.7  |
|                               |     |                     |                                         |                       |         |                             |                    |                       |      |