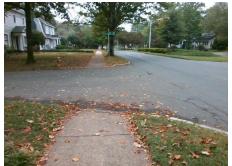

## **Access Compliance Report Public Rights-of-Way** (Curb Ramps)

Intersection ID: 12445 Main Street: CHESTNUT\_AV Cross Street: THE\_PLAZA Location: NE **Overall Compliance: No** ADA ID: BDB6EF0D4DCD Ramp Type: Directional1 Initial Pass/Fail: Fail **Severity Score:** 12.5

| Possible Solution             |     |                     | Field Measurements/Component Compliance |                       |         |                             |                    |                       |      |
|-------------------------------|-----|---------------------|-----------------------------------------|-----------------------|---------|-----------------------------|--------------------|-----------------------|------|
| Possible Solutions:           |     |                     | Compliance Description                  |                       |         | Compliance Description Data |                    |                       |      |
| Remove & Replace Entire Ramp. | Ram | ıp.                 | N/A                                     | Ramp Length (in)      | 48.0    | N/A                         | Grade              | Break?                | N/A  |
|                               | •   | Yes Ramp Width (in) |                                         | 65.0                  | N/A     | Grade                       | Break Slope (%)    | 0.0                   |      |
|                               |     | No                  | Ramp Slope (%)                          | 9.1                   | N/A     | Grade                       | Break XSlope (%)   | 0.0                   |      |
|                               |     |                     | Yes                                     | Ramp XSlope (%)       | 0.9     |                             |                    |                       |      |
|                               |     |                     | N/A                                     | Flare Type LT         | N/A     | N/A                         | Flare <sup>-</sup> | Гуре RT               | N/A  |
|                               |     |                     | N/A                                     | Flare Slope LT (%)    | N/A     | N/A                         | Flare              | Slope RT (%)          | 0.0  |
| Surveyor Notes:               |     |                     | N/A                                     | Flare Traversable LT? | N/A     | N/A                         | Flare <sup>-</sup> | Traversable RT?       | N/A  |
| N/A                           |     |                     | N/A                                     | Landing Length (in)   | 0.0     | N/A                         | DWS                | Provided?             | N/A  |
|                               |     |                     | N/A                                     | Landing Width (in)    | 0.0     | N/A                         | DWS                | Contrast?             | N/A  |
|                               |     |                     | N/A                                     | Landing Slope (%)     | 0.0     | N/A                         | DWS                | Length (in)           | N/A  |
|                               |     |                     | N/A                                     | Landing X Slope (%)   | 0.0     | N/A                         | DWS                | Full Width?           | N/A  |
| PROW/ADA:                     |     |                     | N/A                                     | Landing Curb? (Y/N)   | N/A     | N/A                         | DWS                | Offset LT (in)        | N/A  |
| R304.2.2                      |     |                     | N/A                                     | Shared Landing?       | N/A     | N/A                         | DWS                | Offset RT (in)        | N/A  |
|                               |     |                     | N/A                                     | Gutter Ponding?       | 0.0 N/A | N/A                         | Gutter Slope (%)   |                       | N/A  |
|                               |     |                     | N/A                                     | Gutter Lip Ht (in)    | 0.5     | N/A                         | Gutter             | X Slope (%)           | N/A  |
|                               |     |                     | N/A                                     | Painted X Walk1?      | No      |                             | Road               | Slope (%)             | 2.4  |
|                               |     |                     |                                         | X Walk 1 Direction    | To S    |                             | Road 2             | X Slope (%)           | 3.3  |
|                               |     |                     |                                         | X Walk 1 Width (in)   | N/A     | l                           | Clear              | Space?                | N/A  |
|                               |     |                     |                                         | X Walk 1 Slope (%)    | 2.4     | N/A                         | Clear              | Space to XWalk (in)   | N/A  |
|                               |     |                     |                                         | X Walk 1 X Slope (%)  | 3.3     | N/A                         | Storm              | Grate/Utility Hazard? | N/A  |
|                               |     |                     | N/A                                     | Ramp inside XWalk1?   | N/A     |                             | Storm              | Grate/Utility Type    |      |
|                               |     |                     | N/A                                     | Any Obstructions?     | N/A     |                             |                    |                       | N/A  |
| Total Cost:                   | \$  | 1600.00             |                                         | Obstruction Type      |         | Yes                         | Surfac             | e Condition? (G/P)    | Good |
|                               |     |                     |                                         |                       | N/A     | N/A                         | Curb S             | Slope (%)             | 4.7  |
|                               |     |                     |                                         |                       |         |                             |                    |                       |      |