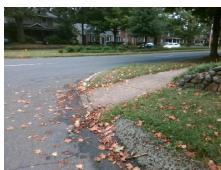

## **Access Compliance Report Public Rights-of-Way** (Curb Ramps)

Intersection ID: 12445 Main Street: CHESTNUT\_AV Cross Street: THE\_PLAZA Location: NE **Overall Compliance: No** ADA ID: BDB6EF0D4DCD Ramp Type: Directional1 Initial Pass/Fail: Fail **Severity Score:** 12.5

| Possible Solution             |     |                     | Field Measurements/Component Compliance |                       |         |                             |                    |                       |      |
|-------------------------------|-----|---------------------|-----------------------------------------|-----------------------|---------|-----------------------------|--------------------|-----------------------|------|
| Possible Solutions:           |     |                     | Compliance Description                  |                       |         | Compliance Description Data |                    |                       |      |
| Remove & Replace Entire Ramp. | Ram | ıp.                 | N/A                                     | Ramp Length (in)      | 48.0    | N/A                         | Grade              | Break?                | N/A  |
|                               | •   | Yes Ramp Width (in) |                                         | 65.0                  | N/A     | Grade                       | Break Slope (%)    | 0.0                   |      |
|                               |     | No                  | Ramp Slope (%)                          | 9.1                   | N/A     | Grade                       | Break XSlope (%)   | 0.0                   |      |
|                               |     |                     | Yes                                     | Ramp XSlope (%)       | 0.9     |                             |                    |                       |      |
|                               |     |                     | N/A                                     | Flare Type LT         | N/A     | N/A                         | Flare <sup>-</sup> | Гуре RT               | N/A  |
|                               |     |                     | N/A                                     | Flare Slope LT (%)    | N/A     | N/A                         | Flare              | Slope RT (%)          | 0.0  |
| Surveyor Notes:               |     |                     | N/A                                     | Flare Traversable LT? | N/A     | N/A                         | Flare <sup>-</sup> | Traversable RT?       | N/A  |
| N/A                           |     |                     | N/A                                     | Landing Length (in)   | 0.0     | N/A                         | DWS                | Provided?             | N/A  |
|                               |     |                     | N/A                                     | Landing Width (in)    | 0.0     | N/A                         | DWS                | Contrast?             | N/A  |
|                               |     |                     | N/A                                     | Landing Slope (%)     | 0.0     | N/A                         | DWS                | Length (in)           | N/A  |
|                               |     |                     | N/A                                     | Landing X Slope (%)   | 0.0     | N/A                         | DWS                | Full Width?           | N/A  |
| PROW/ADA:                     |     |                     | N/A                                     | Landing Curb? (Y/N)   | N/A     | N/A                         | DWS                | Offset LT (in)        | N/A  |
| R304.2.2                      |     |                     | N/A                                     | Shared Landing?       | N/A     | N/A                         | DWS                | Offset RT (in)        | N/A  |
|                               |     |                     | N/A                                     | Gutter Ponding?       | 0.0 N/A | N/A                         | Gutter Slope (%)   |                       | N/A  |
|                               |     |                     | N/A                                     | Gutter Lip Ht (in)    | 0.5     | N/A                         | Gutter             | X Slope (%)           | N/A  |
|                               |     |                     | N/A                                     | Painted X Walk1?      | No      |                             | Road               | Slope (%)             | 2.4  |
|                               |     |                     |                                         | X Walk 1 Direction    | To S    |                             | Road 2             | X Slope (%)           | 3.3  |
|                               |     |                     |                                         | X Walk 1 Width (in)   | N/A     | l                           | Clear              | Space?                | N/A  |
|                               |     |                     |                                         | X Walk 1 Slope (%)    | 2.4     | N/A                         | Clear              | Space to XWalk (in)   | N/A  |
|                               |     |                     |                                         | X Walk 1 X Slope (%)  | 3.3     | N/A                         | Storm              | Grate/Utility Hazard? | N/A  |
|                               |     |                     | N/A                                     | Ramp inside XWalk1?   | N/A     |                             | Storm              | Grate/Utility Type    |      |
|                               |     |                     | N/A                                     | Any Obstructions?     | N/A     |                             |                    |                       | N/A  |
| Total Cost:                   | \$  | 1600.00             |                                         | Obstruction Type      |         | Yes                         | Surfac             | e Condition? (G/P)    | Good |
|                               |     |                     |                                         |                       | N/A     | N/A                         | Curb S             | Slope (%)             | 4.7  |
|                               |     |                     |                                         |                       |         |                             |                    |                       |      |