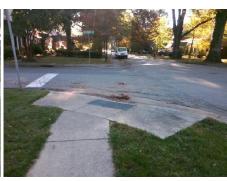

## Field Measurements/Component Compliance

Street 1 Name
Stop Condition-Street 2
Street 2 Name
Stop Condition-Street 1

CHESTERFIELD AV
StopSign
WESTOVER ST
StopSign

Possible Solutions:

Remove & Replace Curb Ramp With Two New Directional Ramps or Equivalent.

Surveyor Notes:

N/A

PROW/ADA:

Not Found, R304.5.1, R304.2.2

Total Cost: \$ 3200.00

| Compliance Description |                       | Data  | Compliance Description |                             | Data  |
|------------------------|-----------------------|-------|------------------------|-----------------------------|-------|
| N/A                    | Ramp Length (in)      | 60.0  | No                     | Ramp Slope (%)              | 8.8   |
| No                     | Ramp Width (in)       | 36.0  | Yes                    | Ramp XSlope (%)             | 1.6   |
| N/A                    | Flare Type LT         | N/A   | N/A                    | Flare Type RT               | N/A   |
| N/A                    | Flare Slope LT (%)    | N/A   | N/A                    | Flare Slope RT (%)          | N/A   |
| N/A                    | Flare Traversable LT? | N/A   | N/A                    | Flare Traversable RT?       | N/A   |
| N/A                    | Landing Length (in)   | N/A   | N/A                    | DWS Provided?               | N/A   |
| N/A                    | Landing Width (in)    | N/A   | N/A                    | DWS Contrast?               | N/A   |
| N/A                    | Landing Slope (%)     | N/A   | N/A                    | DWS Length (in)             | N/A   |
| N/A                    | Landing X Slope (%)   | N/A   | N/A                    | DWS Full Width?             | N/A   |
| N/A                    | Landing Curb? (Y/N)   | N/A   | N/A                    | DWS Offset (in)             | N/A   |
| N/A                    | Shared Landing?       | N/A   |                        |                             |       |
| N/A                    | Gutter Ponding?       | Yes   | N/A                    | Gutter Slope (%)            | N/A   |
| N/A                    | Gutter Lip Ht (in)    | N/A   | N/A                    | Gutter X Slope (%)          | N/A   |
| N/A                    | Painted X Walk1?      | No    | N/A                    | Painted X Walk2?            | No    |
|                        | X Walk 1 Direction    | To SW |                        | X Walk 2 Direction          | To SE |
| N/A                    | X Walk 1 Width (in)   | N/A   | N/A                    | X Walk 2 Width (in)         | N/A   |
|                        | X Walk 1 Slope (%)    | 0.1   |                        | X Walk 2 Slope (%)          | 0.9   |
|                        | X Walk 1 X Slope (%)  | 3.3   |                        | X Walk 2 X Slope (%)        | 0.9   |
| N/A                    | Ramp inside XWalk1?   | N/A   | N/A                    | Ramp inside XWalk2?         | N/A   |
|                        | Road Slope (%)        | 0.5   | N/A                    | Clear Space?                | N/A   |
|                        | Road X Slope (%)      | 1.5   | N/A                    | Clear Space to XWalk (in)   | N/A   |
| N/A                    | Any Obstructions?     | N/A   | N/A                    | Storm Grate/Utility Hazard? | N/A   |
|                        | Obstruction Type      |       |                        | Storm Grate/Utility Type    |       |
|                        |                       | N/A   | l                      |                             | N/A   |

Surface Condition? (G/P)

Good