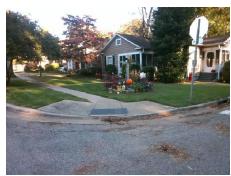

## Field Measurements/Component Compliance

Street 1 Name
Stop Condition-Street 2
Street 2 Name
Stop Condition-Street 1

CHESTERFIELD AV
StopSign
WESTOVER ST
StopSign

Possible Solutions:

Remove & Replace Curb Ramp With Two New Directional Ramps or Equivalent.

Surveyor Notes:

N/A

PROW/ADA:

Not Found, R304.5.1, R304.2.2

Total Cost: \$ 3200.00

| Compliance Description |                       | Data  | Compliance Description |                             | Data  |
|------------------------|-----------------------|-------|------------------------|-----------------------------|-------|
| N/A                    | Ramp Length (in)      | 60.0  | No                     | Ramp Slope (%)              | 8.8   |
| No                     | Ramp Width (in)       | 36.0  | Yes                    | Ramp XSlope (%)             | 1.6   |
| N/A                    | Flare Type LT         | N/A   | N/A                    | Flare Type RT               | N/A   |
| N/A                    | Flare Slope LT (%)    | N/A   | N/A                    | Flare Slope RT (%)          | N/A   |
| N/A                    | Flare Traversable LT? | N/A   | N/A                    | Flare Traversable RT?       | N/A   |
| N/A                    | Landing Length (in)   | N/A   | N/A                    | DWS Provided?               | N/A   |
| N/A                    | Landing Width (in)    | N/A   | N/A                    | DWS Contrast?               | N/A   |
| N/A                    | Landing Slope (%)     | N/A   | N/A                    | DWS Length (in)             | N/A   |
| N/A                    | Landing X Slope (%)   | N/A   | N/A                    | DWS Full Width?             | N/A   |
| N/A                    | Landing Curb? (Y/N)   | N/A   | N/A                    | DWS Offset (in)             | N/A   |
| N/A                    | Shared Landing?       | N/A   |                        |                             |       |
| N/A                    | Gutter Ponding?       | Yes   | N/A                    | Gutter Slope (%)            | N/A   |
| N/A                    | Gutter Lip Ht (in)    | N/A   | N/A                    | Gutter X Slope (%)          | N/A   |
| N/A                    | Painted X Walk1?      | No    | N/A                    | Painted X Walk2?            | No    |
|                        | X Walk 1 Direction    | To SW |                        | X Walk 2 Direction          | To SE |
| N/A                    | X Walk 1 Width (in)   | N/A   | N/A                    | X Walk 2 Width (in)         | N/A   |
|                        | X Walk 1 Slope (%)    | 0.1   |                        | X Walk 2 Slope (%)          | 0.9   |
|                        | X Walk 1 X Slope (%)  | 3.3   |                        | X Walk 2 X Slope (%)        | 0.9   |
| N/A                    | Ramp inside XWalk1?   | N/A   | N/A                    | Ramp inside XWalk2?         | N/A   |
|                        | Road Slope (%)        | 0.5   | N/A                    | Clear Space?                | N/A   |
|                        | Road X Slope (%)      | 1.5   | N/A                    | Clear Space to XWalk (in)   | N/A   |
| N/A                    | Any Obstructions?     | N/A   | N/A                    | Storm Grate/Utility Hazard? | N/A   |
|                        | Obstruction Type      |       |                        | Storm Grate/Utility Type    |       |
|                        |                       | N/A   | l                      |                             | N/A   |

Surface Condition? (G/P)

Good