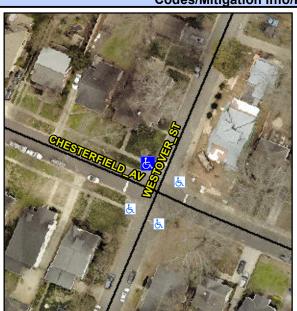

## Access Compliance Report Public Rights-of-Way (Curb Ramps)

Intersection ID: 13914 Main Street: CHESTERFIELD\_AV Cross Street: WESTOVER\_ST Location: N

ADA ID: BDB916BDF957 Ramp Type: PerpDiag Initial Pass/Fail: Fail Overall Compliance: No Severity Score: 21.25

## Field Measurements/Component Compliance

Street 1 Name
Stop Condition-Street 2
Street 2 Name
Stop Condition-Street 1

CHESTERFIELD AV
StopSign
WESTOVER ST
StopSign

Possible Solutions:

Remove & Replace Curb Ramp With Two New Directional Ramps or Equivalent.