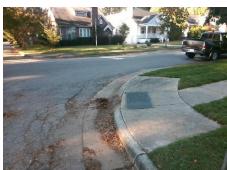

## Field Measurements/Component Compliance

Street 1 Name
Stop Condition-Street 2
Street 2 Name
Stop Condition-Street 1

CHESTERFIELD AV
StopSign
WESTOVER ST
StopSign

Possible Solutions:

Remove & Replace Curb Ramp With Two New Directional Ramps or Equivalent.

Surveyor Notes:

N/A

PROW/ADA:

Not Found, R304.5.1, R304.2.2

Total Cost: \$ 3200.00

| Compliance Description |                       | Data  | Compliance Description |                             | Data  |
|------------------------|-----------------------|-------|------------------------|-----------------------------|-------|
| N/A                    | Ramp Length (in)      | 60.0  | No                     | Ramp Slope (%)              | 8.8   |
| No                     | Ramp Width (in)       | 36.0  | Yes                    | Ramp XSlope (%)             | 1.6   |
| N/A                    | Flare Type LT         | N/A   | N/A                    | Flare Type RT               | N/A   |
| N/A                    | Flare Slope LT (%)    | N/A   | N/A                    | Flare Slope RT (%)          | N/A   |
| N/A                    | Flare Traversable LT? | N/A   | N/A                    | Flare Traversable RT?       | N/A   |
| N/A                    | Landing Length (in)   | N/A   | N/A                    | DWS Provided?               | N/A   |
| N/A                    | Landing Width (in)    | N/A   | N/A                    | DWS Contrast?               | N/A   |
| N/A                    | Landing Slope (%)     | N/A   | N/A                    | DWS Length (in)             | N/A   |
| N/A                    | Landing X Slope (%)   | N/A   | N/A                    | DWS Full Width?             | N/A   |
| N/A                    | Landing Curb? (Y/N)   | N/A   | N/A                    | DWS Offset (in)             | N/A   |
| N/A                    | Shared Landing?       | N/A   |                        |                             |       |
| N/A                    | Gutter Ponding?       | Yes   | N/A                    | Gutter Slope (%)            | N/A   |
| N/A                    | Gutter Lip Ht (in)    | N/A   | N/A                    | Gutter X Slope (%)          | N/A   |
| N/A                    | Painted X Walk1?      | No    | N/A                    | Painted X Walk2?            | No    |
|                        | X Walk 1 Direction    | To SW |                        | X Walk 2 Direction          | To SE |
| N/A                    | X Walk 1 Width (in)   | N/A   | N/A                    | X Walk 2 Width (in)         | N/A   |
|                        | X Walk 1 Slope (%)    | 0.1   |                        | X Walk 2 Slope (%)          | 0.9   |
|                        | X Walk 1 X Slope (%)  | 3.3   |                        | X Walk 2 X Slope (%)        | 0.9   |
| N/A                    | Ramp inside XWalk1?   | N/A   | N/A                    | Ramp inside XWalk2?         | N/A   |
|                        | Road Slope (%)        | 0.5   | N/A                    | Clear Space?                | N/A   |
|                        | Road X Slope (%)      | 1.5   | N/A                    | Clear Space to XWalk (in)   | N/A   |
| N/A                    | Any Obstructions?     | N/A   | N/A                    | Storm Grate/Utility Hazard? | N/A   |
|                        | Obstruction Type      |       |                        | Storm Grate/Utility Type    |       |
|                        |                       | N/A   | l                      |                             | N/A   |

Surface Condition? (G/P)

Good