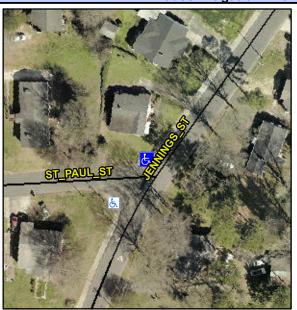

## **Access Compliance Report Public Rights-of-Way** (Curb Ramps)

Intersection ID: 8813 Main Street: JENNINGS ST **Cross Street: N/A** Location:

ADA ID: BDBC365D6002 Ramp Type: Perp Initial Pass/Fail: Fail **Overall Compliance: No Severity Score:** 1.25

## **Codes/Mitigation Info/Possible Solution**

Street 1 Name ST PAUL ST Stop Condition-Street 2 StopSign Street 2 Name N/A Stop Condition-Street 1 N/A Possible Solutions: Remove & Replace Entire Ramp. Surveyor Notes: N/A PROW/ADA: Not Found, R304.5.3