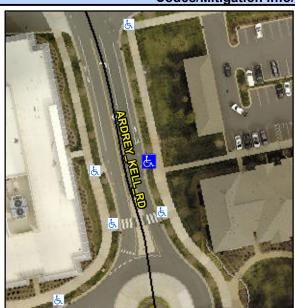

## **Access Compliance Report Public Rights-of-Way** (Curb Ramps)

Intersection ID: 10019947 Main Street: ARDREY\_KELL\_RD Cross Street: N/A Location: NE **Overall Compliance: No Severity Score: ADA ID: BDBFBE84D097** Ramp Type: Perp Initial Pass/Fail: Fail 12.5

Codes/Mitigation Info/Possible Solution

| Street 1 Name           | ARDREY KELL RD |
|-------------------------|----------------|
| Stop Condition-Street 2 | None           |
| Street 2 Name           | N/A            |
| Stop Condition-Street 1 | N/A            |