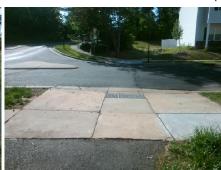

N/A

Good N/A

Intersection ID: 31765 Main Street: FIRST RUN CT **Cross Street: PINYON PINE LN** Location: **Overall Compliance: No** ADA ID: BDC0DE3D94CE Ramp Type: Combination2 Initial Pass/Fail: Fail Severity Score: 21.25

## Field Measurements/Component Compliance Data

69.0

48.0

N/A

N/A

N/A

Yes

Any Obstruction?

**Obstruction Type** 

Curb Slope (%)

Storm Grate/Utility Hazard?

Storm Grate/Utility Type

Surface Condition? (G/P)

Compliance Description

Ramp Length RT (in)

Street 1 Name YieldSign Stop Condition-Street 1 **PINYON PINE LN** N/A Street 2 Name Stop Condition-Street 2 N/A

Compliance Description Possible Solutions: N/A Remove & Replace Entire Ramp. N/A Surveyor Notes: LT RP < 5% PROW/ADA: R304.5.1, R304.5.3

Total Cost:

Ramp Length LT (in)

1600.00