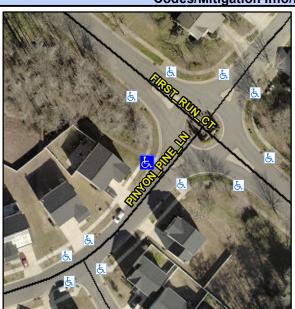

N/A

Good N/A

Intersection ID: 31765 Main Street: FIRST RUN CT **Cross Street: PINYON PINE LN** Location: **Overall Compliance: No** ADA ID: BDC0DE3D94CE Ramp Type: Combination2 Initial Pass/Fail: Fail Severity Score: 21.25