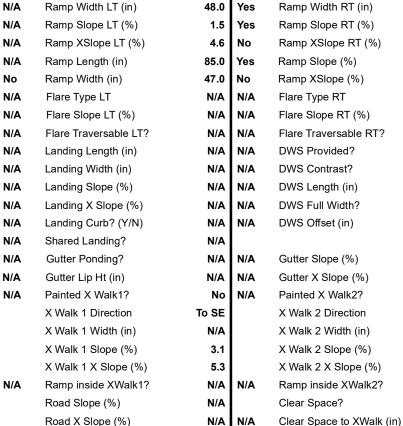

## **Access Compliance Report Public Rights-of-Way** (Curb Ramps)

Data

60.5

48.0

6.4

3.0

6.0

5.6

## Field Measurements/Component Compliance Data

69.0

48.0

N/A

N/A

N/A

Yes

Any Obstruction?