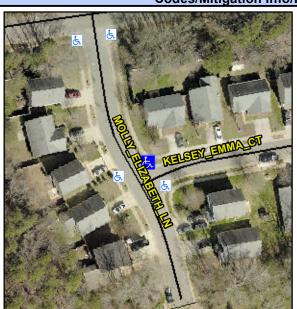

## **Access Compliance Report Public Rights-of-Way** (Curb Ramps)

Intersection ID: 45635 Main Street: KELSEY\_EMMA\_CT Cross Street: MOLLY\_ELIZABETH\_LN Location: NE ADA ID: BDC336D32698 Ramp Type: PerpDiag Initial Pass/Fail: Fail **Overall Compliance: No** Severity Score: 36.25