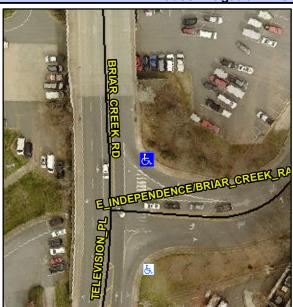

## **Access Compliance Report Public Rights-of-Way** (Curb Ramps)

Intersection ID: 14873 Main Street: BRIAR CREEK RD Cross Street: E INDEPENDENCE/BRIAR CREEK RA Location: NE ADA ID: BDC930508DD3 Ramp Type: PerpDiag Initial Pass/Fail: Fail **Overall Compliance: No** Severity Score: 21.25

**Codes/Mitigation Info/Possible Solution** 

Street 1 Name Stop Condition-Street 2 Street 2 Name Stop Condition-Street 1 **BRIAR CREEK RD** YieldSign **BRIAR CREEK RD** None

Possible Solutions: Remove & Replace Curb Ramp With **Two New Directional Ramps or** Equivalent. Surveyor Notes: N/A PROW/ADA: Not Found, R304.5.1, R304.2.2