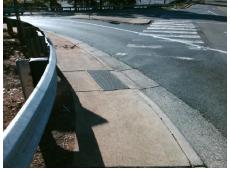

Total Cost: 3200.00

| Field Measurements/Component Compliance |                        |                       |      |                        |        |                         |       |
|-----------------------------------------|------------------------|-----------------------|------|------------------------|--------|-------------------------|-------|
|                                         | Compliance Description |                       | Data | Compliance Description |        | Description             | Data  |
|                                         | N/A                    | Ramp Length (in)      | 48.0 | No                     | Ramp   | Slope (%)               | 9.0   |
|                                         | No                     | Ramp Width (in)       | 45.0 | Yes                    | Ramp   | XSlope (%)              | 0.7   |
|                                         | N/A                    | Flare Type LT         | N/A  | N/A                    | Flare  | Type RT                 | N/A   |
|                                         | N/A                    | Flare Slope LT (%)    | N/A  | N/A                    | Flare  | Slope RT (%)            | N/A   |
|                                         | N/A                    | Flare Traversable LT? | N/A  | N/A                    | Flare  | Traversable RT?         | N/A   |
|                                         | N/A                    | Landing Length (in)   | N/A  | N/A                    | DWS    | Provided?               | N/A   |
|                                         | N/A                    | Landing Width (in)    | N/A  | N/A                    | DWS    | Contrast?               | N/A   |
|                                         | N/A                    | Landing Slope (%)     | N/A  | N/A                    | DWS    | Length (in)             | N/A   |
|                                         | N/A                    | Landing X Slope (%)   | N/A  | N/A                    | DWS    | Full Width?             | N/A   |
|                                         | N/A                    | Landing Curb? (Y/N)   | N/A  | N/A                    | DWS    | Offset (in)             | N/A   |
|                                         | N/A                    | Shared Landing?       | N/A  |                        |        |                         |       |
|                                         | N/A                    | Gutter Ponding?       | N/A  | N/A                    | Gutte  | r Slope (%)             | N/A   |
|                                         | N/A                    | Gutter Lip Ht (in)    | N/A  | N/A                    | Gutte  | r X Slope (%)           | N/A   |
|                                         | N/A                    | Painted X Walk1?      | No   | N/A                    | Painte | ed X Walk2?             | Yes   |
|                                         |                        | X Walk 1 Direction    | To W |                        | X Wa   | lk 2 Direction          | To S  |
|                                         | N/A                    | X Walk 1 Width (in)   | N/A  | N/A                    | X Wa   | lk 2 Width (in)         | 121.0 |
|                                         |                        | X Walk 1 Slope (%)    | 0.2  |                        | X Wa   | lk 2 Slope (%)          | 7.5   |
|                                         |                        | X Walk 1 X Slope (%)  | 8.8  |                        | X Wa   | lk 2 X Slope (%)        | 4.6   |
|                                         | N/A                    | Ramp inside XWalk1?   | N/A  | N/A                    | Ramp   | inside XWalk2?          | Yes   |
|                                         |                        | Road Slope (%)        | 2.9  | N/A                    | Clear  | Space?                  | N/A   |
|                                         |                        | Road X Slope (%)      | 3.4  | N/A                    | Clear  | Space to XWalk (in)     | N/A   |
|                                         | N/A                    | Any Obstructions?     | N/A  | N/A                    | Storm  | n Grate/Utility Hazard? | N/A   |
|                                         |                        | Obstruction Type      |      |                        | Storm  | n Grate/Utility Type    |       |
|                                         |                        |                       | N/A  |                        |        |                         | N/A   |
|                                         |                        |                       |      | Yes                    | Surfa  | ce Condition? (G/P)     | Good  |
| 2150                                    | Plant Comment          |                       |      |                        |        |                         |       |