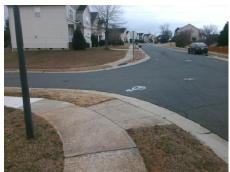

## Access Compliance Report Public Rights-of-Way (Curb Ramps)

Intersection ID: 29164 Main Street: GARRISON\_RD Cross Street: PURPLE\_BLOOM\_LN Location: E

ADA ID: BDCC743863BA Ramp Type: BlendTrans1 Initial Pass/Fail: Fail Overall Compliance: No Severity Score: 8.75

Remove & Replace Curb Ramp With Two New Directional Ramps or Equivalent.

Surveyor Notes:

N/A

PROW/ADA:

Not Found, R304.5.1

Total Cost: \$ 3200.00

Compliance Description Data Compliance Description Data Yes BlendTrans Slope (%) N/A Ramp Length (in) 49.0 2.6 39.5 Yes No Ramp Width (in) BlendTrans XSlope (%) 1.0 N/A N/A Flare Type LT N/A Flare Type RT N/A N/A Flare Slope LT (%) N/A N/A Flare Slope RT (%) N/A N/A Flare Traversable LT? N/A N/A Flare Traversable RT? N/A N/A N/A N/A DWS Provided? N/A Landing Length (in) N/A Landing Width (in) N/A N/A **DWS Contrast?** N/A N/A N/A N/A Landing Slope (%) DWS Length (in) N/A N/A Landing X Slope (%) N/A N/A DWS Full Width? N/A N/A Landing Curb? (Y/N) N/A N/A DWS Offset (in) N/A N/A N/A Shared Landing? N/A **Gutter Ponding?** N/A N/A Gutter Slope (%) N/A N/A Gutter Lip Ht (in) N/A N/A Gutter X Slope (%) N/A N/A Painted X Walk1? No N/A Painted X Walk2? No X Walk 1 Direction To NW X Walk 2 Direction To SW N/A X Walk 1 Width (in) X Walk 2 Width (in) N/A X Walk 1 Slope (%) 4.9 X Walk 2 Slope (%) 5.5 X Walk 1 X Slope (%) 5.9 X Walk 2 X Slope (%) 5.2 N/A N/A Ramp inside XWalk2? N/A N/A Ramp inside XWalk1? Road Slope (%) 4.3 Clear Space? N/A Road X Slope (%) 7.5 N/A Clear Space to XWalk (in) N/A N/A N/A N/A Any Obstructions? Storm Grate/Utility Hazard? N/A