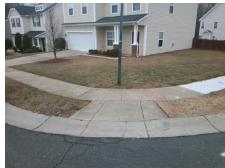

## Access Compliance Report Public Rights-of-Way (Curb Ramps)

Intersection ID: 29164 Main Street: GARRISON\_RD Cross Street: PURPLE\_BLOOM\_LN Location: E

ADA ID: BDCC743863BA Ramp Type: BlendTrans1 Initial Pass/Fail: Fail Overall Compliance: No Severity Score: 8.75

Remove & Replace Curb Ramp With Two New Directional Ramps or Equivalent.

Surveyor Notes:

N/A

PROW/ADA:

Not Found, R304.5.1

Total Cost: \$ 3200.00

Compliance Description Data Compliance Description Data Yes BlendTrans Slope (%) N/A Ramp Length (in) 49.0 2.6 39.5 Yes No Ramp Width (in) BlendTrans XSlope (%) 1.0 N/A N/A Flare Type LT N/A Flare Type RT N/A N/A Flare Slope LT (%) N/A N/A Flare Slope RT (%) N/A N/A Flare Traversable LT? N/A N/A Flare Traversable RT? N/A N/A N/A N/A DWS Provided? N/A Landing Length (in) N/A Landing Width (in) N/A N/A **DWS Contrast?** N/A N/A N/A N/A Landing Slope (%) DWS Length (in) N/A N/A Landing X Slope (%) N/A N/A DWS Full Width? N/A N/A Landing Curb? (Y/N) N/A N/A DWS Offset (in) N/A N/A N/A Shared Landing? N/A **Gutter Ponding?** N/A N/A Gutter Slope (%) N/A N/A Gutter Lip Ht (in) N/A N/A Gutter X Slope (%) N/A N/A Painted X Walk1? No N/A Painted X Walk2? No X Walk 1 Direction To NW X Walk 2 Direction To SW N/A X Walk 1 Width (in) X Walk 2 Width (in) N/A X Walk 1 Slope (%) 4.9 X Walk 2 Slope (%) 5.5 X Walk 1 X Slope (%) 5.9 X Walk 2 X Slope (%) 5.2 N/A N/A Ramp inside XWalk2? N/A N/A Ramp inside XWalk1? Road Slope (%) 4.3 Clear Space? N/A Road X Slope (%) 7.5 N/A Clear Space to XWalk (in) N/A N/A N/A N/A Any Obstructions? Storm Grate/Utility Hazard? N/A