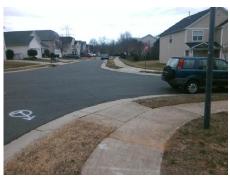

## Access Compliance Report Public Rights-of-Way (Curb Ramps)

Intersection ID: 29164 Main Street: GARRISON\_RD Cross Street: PURPLE\_BLOOM\_LN Location: E

ADA ID: BDCC743863BA Ramp Type: BlendTrans1 Initial Pass/Fail: Fail Overall Compliance: No Severity Score: 8.75

Remove & Replace Curb Ramp With Two New Directional Ramps or Equivalent.

Surveyor Notes:

N/A

PROW/ADA:

Not Found, R304.5.1

Total Cost: \$ 3200.00

Compliance Description Data Compliance Description Data Yes BlendTrans Slope (%) N/A Ramp Length (in) 49.0 2.6 39.5 Yes No Ramp Width (in) BlendTrans XSlope (%) 1.0 N/A N/A Flare Type LT N/A Flare Type RT N/A N/A Flare Slope LT (%) N/A N/A Flare Slope RT (%) N/A N/A Flare Traversable LT? N/A N/A Flare Traversable RT? N/A N/A N/A N/A DWS Provided? N/A Landing Length (in) N/A Landing Width (in) N/A N/A **DWS Contrast?** N/A N/A N/A N/A Landing Slope (%) DWS Length (in) N/A N/A Landing X Slope (%) N/A N/A DWS Full Width? N/A N/A Landing Curb? (Y/N) N/A N/A DWS Offset (in) N/A N/A N/A Shared Landing? N/A **Gutter Ponding?** N/A N/A Gutter Slope (%) N/A N/A Gutter Lip Ht (in) N/A N/A Gutter X Slope (%) N/A N/A Painted X Walk1? No N/A Painted X Walk2? No X Walk 1 Direction To NW X Walk 2 Direction To SW N/A X Walk 1 Width (in) X Walk 2 Width (in) N/A X Walk 1 Slope (%) 4.9 X Walk 2 Slope (%) 5.5 X Walk 1 X Slope (%) 5.9 X Walk 2 X Slope (%) 5.2 N/A N/A Ramp inside XWalk2? N/A N/A Ramp inside XWalk1? Road Slope (%) 4.3 Clear Space? N/A Road X Slope (%) 7.5 N/A Clear Space to XWalk (in) N/A N/A N/A N/A Any Obstructions? Storm Grate/Utility Hazard? N/A