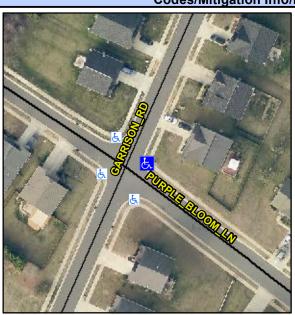

## Access Compliance Report Public Rights-of-Way (Curb Ramps)

Intersection ID: 29164 Main Street: GARRISON\_RD Cross Street: PURPLE\_BLOOM\_LN Location: E

ADA ID: BDCC743863BA Ramp Type: BlendTrans1 Initial Pass/Fail: Fail Overall Compliance: No Severity Score: 8.75

Codes/Mitigation Info/Possible Solution

Field Measurements/Component Compliance

Street 1 Name
Stop Condition-Street 1
Street 2 Name
Stop Condition-Street 2

GARRISON RD StopSign PURPLE BLOOM LN None Possible Solutions: