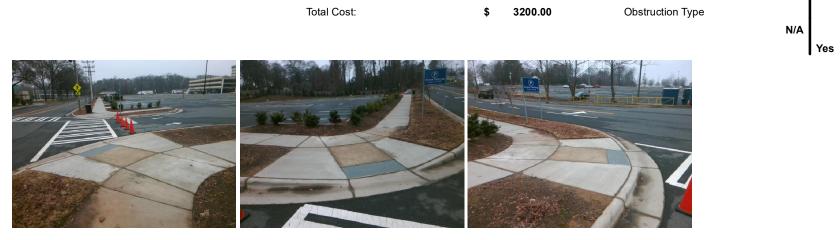

## Access Compliance Report Public Rights-of-Way (Curb Ramps)

| Intersection ID: 10019976               | 6 Main Street: ARENA_BV |                                                                                |        |                                                | N/A                   | Location: | SE                 |                             |       |
|-----------------------------------------|-------------------------|--------------------------------------------------------------------------------|--------|------------------------------------------------|-----------------------|-----------|--------------------|-----------------------------|-------|
| ADA ID: BDCE3DA8F3C4                    | Ramp Type: PerpDiag     |                                                                                |        | Initial Pass/Fail: Fail Overall Compliance: No |                       |           |                    |                             |       |
| Codes/Mitigation Info/Possible Solution |                         |                                                                                |        | Field Measurements/Component Compliance        |                       |           |                    |                             |       |
| 6                                       |                         | Possible Solutions:                                                            |        |                                                |                       |           | liance Description | Data                        |       |
|                                         |                         | Remove & Replace Curb Ramp With<br>Two New Directional Ramps or<br>Equivalent. | /ith   | N/A                                            | Ramp Length (in)      | 96.0      | No                 | Ramp Slope (%)              | 9.6   |
|                                         |                         |                                                                                |        | Yes                                            | Ramp Width (in)       | 61.0      | No                 | Ramp XSlope (%)             | 2.9   |
|                                         |                         |                                                                                |        | N/A                                            | Flare Type LT         | N/A       | N/A                | Flare Type RT               | N/A   |
|                                         |                         |                                                                                |        | N/A                                            | Flare Slope LT (%)    | N/A       | N/A                | Flare Slope RT (%)          | N/A   |
|                                         |                         |                                                                                |        | N/A                                            | Flare Traversable LT? | N/A       | N/A                | Flare Traversable RT?       | N/A   |
|                                         |                         |                                                                                |        | N/A                                            | Landing Length (in)   | N/A       | N/A                | DWS Provided?               | N/A   |
| <u>.</u>                                |                         | Surveyor Notes:                                                                |        | N/A                                            | Landing Width (in)    | N/A       | N/A                | DWS Contrast?               | N/A   |
|                                         |                         | N/A                                                                            |        | N/A                                            | Landing Slope (%)     | N/A       | N/A                | DWS Length (in)             | N/A   |
|                                         |                         |                                                                                |        | N/A                                            | Landing X Slope (%)   | N/A       | N/A                | DWS Full Width?             | N/A   |
|                                         |                         |                                                                                |        | N/A                                            | Landing Curb? (Y/N)   | N/A       | N/A                | DWS Offset (in)             | N/A   |
|                                         |                         |                                                                                |        | N/A                                            | Shared Landing?       | N/A       |                    |                             |       |
|                                         |                         | PROW/ADA:                                                                      |        | N/A                                            | Gutter Ponding?       | N/A       | N/A                | Gutter Slope (%)            | N/A   |
| 6                                       |                         | Not Found, R304.2.2, R304.5.3                                                  |        | N/A                                            | Gutter Lip Ht (in)    | N/A       | N/A                | Gutter X Slope (%)          | N/A   |
|                                         |                         |                                                                                |        | N/A                                            | Painted X Walk1?      | Yes       | N/A                | Painted X Walk2?            | No    |
|                                         |                         |                                                                                |        |                                                | X Walk 1 Direction    | To NE     |                    | X Walk 2 Direction          | To NW |
|                                         |                         |                                                                                |        | N/A                                            | X Walk 1 Width (in)   | 112.0     | N/A                | X Walk 2 Width (in)         | N/A   |
| Street 1 Name                           | ENTRANCE                | -                                                                              |        |                                                | X Walk 1 Slope (%)    | 1.5       |                    | X Walk 2 Slope (%)          | 2.4   |
| Stop Condition-Street 2                 | StopSign                |                                                                                |        |                                                | X Walk 1 X Slope (%)  | 4.5       |                    | X Walk 2 X Slope (%)        | 0.8   |
| Street 2 Name                           | ARENA BV                |                                                                                |        | N/A                                            | Ramp inside XWalk1?   | Yes       | N/A                | Ramp inside XWalk2?         | N/A   |
| Stop Condition-Street 1                 | None                    |                                                                                |        |                                                | Road Slope (%)        | 4.5       | N/A                | Clear Space?                | N/A   |
| -                                       |                         |                                                                                |        |                                                | Road X Slope (%)      | 3.6       | N/A                | Clear Space to XWalk (in)   | N/A   |
|                                         |                         |                                                                                |        | N/A                                            | Any Obstructions?     | N/A       | N/A                | Storm Grate/Utility Hazard? | N/A   |
|                                         |                         | Total Cost: \$ 33                                                              | 200.00 |                                                | Obstruction Type      |           |                    | Storm Grate/Utility Type    |       |
|                                         |                         |                                                                                |        |                                                |                       | N/A       |                    |                             | N/A   |