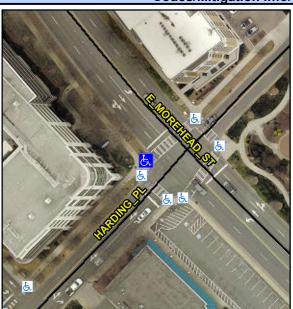

N/A

Intersection ID: 14714 Main Street: E MOREHEAD ST Cross Street: HARDING PL Location: W **Overall Compliance: No Severity Score:** 25 ADA ID: BDCF0462E63A Ramp Type: Combination2 Initial Pass/Fail: Fail