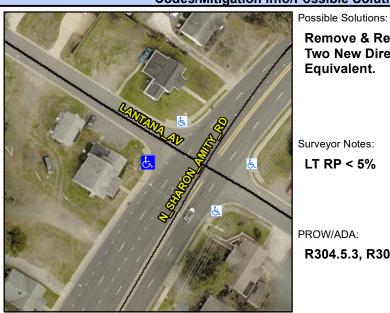

## **Access Compliance Report Public Rights-of-Way** (Curb Ramps)

Intersection ID: 16419 Main Street: LANTANA\_AV Cross Street: N SHARON AMITY RD Location: **ADA ID: BDE116C0ABCE** Ramp Type: ParaDiag Initial Pass/Fail: Fail **Overall Compliance: No** Severity Score: 13.75

## Field Measurements/Component Compliance

N SHARON AMITY RD Street 1 Name Stop Condition-Street 1 None Street 2 Name **LANTANA AV** Stop Condition-Street 2 StopSign Remove & Replace Curb Ramp With Two New Directional Ramps or Equivalent.

Surveyor Notes: LT RP < 5%

PROW/ADA:

R304.5.3, R304.3.2

Total Cost: 3200.00

| Field Measurements/Component Compilance |                      |       |                        |                             |       |
|-----------------------------------------|----------------------|-------|------------------------|-----------------------------|-------|
| Compliance Description Date             |                      | Data  | Compliance Description |                             | Data  |
| N/A                                     | Ramp Length LT (in)  | 61.0  | N/A                    | Ramp Length RT (in)         | 63.0  |
| Yes                                     | Ramp Width LT (in)   | 60.0  | Yes                    | Ramp Width RT (in)          | 60.0  |
| Yes                                     | Ramp Slope LT (%)    | 4.8   | No                     | Ramp Slope RT (%)           | 9.3   |
| No                                      | Ramp XSlope LT (%)   | 2.7   | No                     | Ramp XSlope RT (%)          | 3.1   |
| N/A                                     | Landing Length (in)  | N/A   | N/A                    | DWS Provided?               | N/A   |
| N/A                                     | Landing Width (in)   | N/A   | N/A                    | DWS Contrast?               | N/A   |
| N/A                                     | Landing Slope (%)    | N/A   | N/A                    | DWS Length (in)             | N/A   |
| N/A                                     | Landing X Slope (%)  | N/A   | N/A                    | DWS Full Width?             | N/A   |
| N/A                                     | Landing Curb? (Y/N)  | N/A   | N/A                    | DWS Offset (in)             | N/A   |
| N/A                                     | Shared Landing?      | N/A   |                        |                             |       |
| N/A                                     | Gutter Ponding?      | N/A   | N/A                    | Gutter Slope (%)            | N/A   |
| N/A                                     | Gutter Lip Ht (in)   | N/A   | N/A                    | Gutter X Slope (%)          | N/A   |
| N/A                                     | Painted X Walk1?     | No    | N/A                    | Painted X Walk2?            | No    |
|                                         | X Walk 1 Direction   | To SE |                        | X Walk 2 Direction          | To NE |
| N/A                                     | X Walk 1 Width (in)  | N/A   | N/A                    | X Walk 2 Width (in)         | N/A   |
|                                         | X Walk 1 Slope (%)   | 2.3   |                        | X Walk 2 Slope (%)          | 2.4   |
|                                         | X Walk 1 X Slope (%) | 1.0   |                        | X Walk 2 X Slope (%)        | 2.1   |
| N/A                                     | Ramp inside XWalk1?  | N/A   | N/A                    | Ramp inside XWalk2?         | N/A   |
|                                         | Road Slope (%)       | 4.0   | N/A                    | Clear Space?                | N/A   |
|                                         | Road X Slope (%)     | 2.0   | N/A                    | Clear Space to XWalk (in)   | N/A   |
| N/A                                     | Any Obstructions?    | N/A   | N/A                    | Storm Grate/Utility Hazard? | N/A   |
|                                         | Obstruction Type     |       |                        | Storm Grate/Utility Type    |       |
|                                         |                      | N/A   |                        |                             | N/A   |
|                                         |                      |       | Yes                    | Surface Condition? (G/P)    | Good  |
|                                         |                      |       | N/A                    | Curb Slope (%)              | 16.5  |
|                                         | <b>=</b>             |       |                        |                             |       |