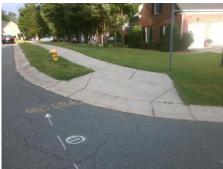

## Field Measurements/Component Compliance

Street 1 Name

Stop Condition-Street 2

StopSign

Street 2 Name

N/A

Stop Condition-Street 1

N/A

Total Cost: \$ 1850.00

| Compliance Description Data C |                       |      |     | Compliance Description Data |      |
|-------------------------------|-----------------------|------|-----|-----------------------------|------|
| N/A                           | Ramp Length (in)      | 49.0 | Yes | Ramp Slope (%)              | 5.6  |
| Yes                           | Ramp Width (in)       | 69.0 | No  | Ramp XSlope (%)             | 11.1 |
| N/A                           | Flare Type LT         | N/A  | N/A | Flare Type RT               | N/A  |
| N/A                           | Flare Slope LT (%)    | N/A  | N/A | Flare Slope RT (%)          | N/A  |
| N/A                           | Flare Traversable LT? | N/A  | N/A | Flare Traversable RT?       | N/A  |
| N/A                           | Landing Length (in)   | N/A  | N/A | DWS Provided?               | N/A  |
| N/A                           | Landing Width (in)    | N/A  | N/A | DWS Contrast?               | N/A  |
| N/A                           | Landing Slope (%)     | N/A  | N/A | DWS Length (in)             | N/A  |
| N/A                           | Landing X Slope (%)   | N/A  | N/A | DWS Full Width?             | N/A  |
| N/A                           | Landing Curb? (Y/N)   | N/A  | N/A | DWS Offset (in)             | N/A  |
| N/A                           | Shared Landing?       | N/A  |     |                             |      |
| N/A                           | Gutter Ponding?       | N/A  | N/A | Gutter Slope (%)            | N/A  |
| N/A                           | Gutter Lip Ht (in)    | N/A  | N/A | Gutter X Slope (%)          | N/A  |
| N/A                           | Painted X Walk1?      | No   | N/A | Painted X Walk2?            | N/A  |
|                               | X Walk 1 Direction    | To S |     | X Walk 2 Direction          | N/A  |
| N/A                           | X Walk 1 Width (in)   | N/A  | N/A | X Walk 2 Width (in)         | N/A  |
|                               | X Walk 1 Slope (%)    | 9.6  |     | X Walk 2 Slope (%)          | N/A  |
|                               | X Walk 1 X Slope (%)  | 3.0  |     | X Walk 2 X Slope (%)        | N/A  |
| N/A                           | Ramp inside XWalk1?   | N/A  | N/A | Ramp inside XWalk2?         | N/A  |
|                               | Road Slope (%)        | N/A  | N/A | Clear Space?                | N/A  |
|                               | Road X Slope (%)      | N/A  | N/A | Clear Space to XWalk (in)   | N/A  |
| N/A                           | Any Obstructions?     | N/A  | N/A | Storm Grate/Utility Hazard? | N/A  |
|                               | Obstruction Type      |      |     | Storm Grate/Utility Type    |      |
|                               |                       | N/A  |     |                             | N/A  |
|                               |                       |      | Yes | Surface Condition? (G/P)    | Good |
|                               |                       |      |     |                             |      |