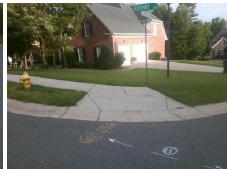

## Field Measurements/Component Compliance

Street 1 Name

Stop Condition-Street 2

StopSign

Street 2 Name

N/A

Stop Condition-Street 1

N/A

Total Cost: \$ 1850.00

| Compliance Description Data C |                       |      |     | Compliance Description Data |      |
|-------------------------------|-----------------------|------|-----|-----------------------------|------|
| N/A                           | Ramp Length (in)      | 49.0 | Yes | Ramp Slope (%)              | 5.6  |
| Yes                           | Ramp Width (in)       | 69.0 | No  | Ramp XSlope (%)             | 11.1 |
| N/A                           | Flare Type LT         | N/A  | N/A | Flare Type RT               | N/A  |
| N/A                           | Flare Slope LT (%)    | N/A  | N/A | Flare Slope RT (%)          | N/A  |
| N/A                           | Flare Traversable LT? | N/A  | N/A | Flare Traversable RT?       | N/A  |
| N/A                           | Landing Length (in)   | N/A  | N/A | DWS Provided?               | N/A  |
| N/A                           | Landing Width (in)    | N/A  | N/A | DWS Contrast?               | N/A  |
| N/A                           | Landing Slope (%)     | N/A  | N/A | DWS Length (in)             | N/A  |
| N/A                           | Landing X Slope (%)   | N/A  | N/A | DWS Full Width?             | N/A  |
| N/A                           | Landing Curb? (Y/N)   | N/A  | N/A | DWS Offset (in)             | N/A  |
| N/A                           | Shared Landing?       | N/A  |     |                             |      |
| N/A                           | Gutter Ponding?       | N/A  | N/A | Gutter Slope (%)            | N/A  |
| N/A                           | Gutter Lip Ht (in)    | N/A  | N/A | Gutter X Slope (%)          | N/A  |
| N/A                           | Painted X Walk1?      | No   | N/A | Painted X Walk2?            | N/A  |
|                               | X Walk 1 Direction    | To S |     | X Walk 2 Direction          | N/A  |
| N/A                           | X Walk 1 Width (in)   | N/A  | N/A | X Walk 2 Width (in)         | N/A  |
|                               | X Walk 1 Slope (%)    | 9.6  |     | X Walk 2 Slope (%)          | N/A  |
|                               | X Walk 1 X Slope (%)  | 3.0  |     | X Walk 2 X Slope (%)        | N/A  |
| N/A                           | Ramp inside XWalk1?   | N/A  | N/A | Ramp inside XWalk2?         | N/A  |
|                               | Road Slope (%)        | N/A  | N/A | Clear Space?                | N/A  |
|                               | Road X Slope (%)      | N/A  | N/A | Clear Space to XWalk (in)   | N/A  |
| N/A                           | Any Obstructions?     | N/A  | N/A | Storm Grate/Utility Hazard? | N/A  |
|                               | Obstruction Type      |      |     | Storm Grate/Utility Type    |      |
|                               |                       | N/A  |     |                             | N/A  |
|                               |                       |      | Yes | Surface Condition? (G/P)    | Good |
|                               |                       |      |     |                             |      |