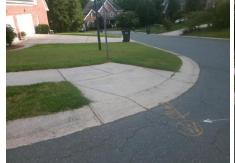

## Field Measurements/Component Compliance

Street 1 Name

Stop Condition-Street 2

StopSign

Street 2 Name

N/A

Stop Condition-Street 1

N/A

Total Cost: \$ 1850.00

| Compliance Description Data C |                       |      |     | Compliance Description Data |      |
|-------------------------------|-----------------------|------|-----|-----------------------------|------|
| N/A                           | Ramp Length (in)      | 49.0 | Yes | Ramp Slope (%)              | 5.6  |
| Yes                           | Ramp Width (in)       | 69.0 | No  | Ramp XSlope (%)             | 11.1 |
| N/A                           | Flare Type LT         | N/A  | N/A | Flare Type RT               | N/A  |
| N/A                           | Flare Slope LT (%)    | N/A  | N/A | Flare Slope RT (%)          | N/A  |
| N/A                           | Flare Traversable LT? | N/A  | N/A | Flare Traversable RT?       | N/A  |
| N/A                           | Landing Length (in)   | N/A  | N/A | DWS Provided?               | N/A  |
| N/A                           | Landing Width (in)    | N/A  | N/A | DWS Contrast?               | N/A  |
| N/A                           | Landing Slope (%)     | N/A  | N/A | DWS Length (in)             | N/A  |
| N/A                           | Landing X Slope (%)   | N/A  | N/A | DWS Full Width?             | N/A  |
| N/A                           | Landing Curb? (Y/N)   | N/A  | N/A | DWS Offset (in)             | N/A  |
| N/A                           | Shared Landing?       | N/A  |     |                             |      |
| N/A                           | Gutter Ponding?       | N/A  | N/A | Gutter Slope (%)            | N/A  |
| N/A                           | Gutter Lip Ht (in)    | N/A  | N/A | Gutter X Slope (%)          | N/A  |
| N/A                           | Painted X Walk1?      | No   | N/A | Painted X Walk2?            | N/A  |
|                               | X Walk 1 Direction    | To S |     | X Walk 2 Direction          | N/A  |
| N/A                           | X Walk 1 Width (in)   | N/A  | N/A | X Walk 2 Width (in)         | N/A  |
|                               | X Walk 1 Slope (%)    | 9.6  |     | X Walk 2 Slope (%)          | N/A  |
|                               | X Walk 1 X Slope (%)  | 3.0  |     | X Walk 2 X Slope (%)        | N/A  |
| N/A                           | Ramp inside XWalk1?   | N/A  | N/A | Ramp inside XWalk2?         | N/A  |
|                               | Road Slope (%)        | N/A  | N/A | Clear Space?                | N/A  |
|                               | Road X Slope (%)      | N/A  | N/A | Clear Space to XWalk (in)   | N/A  |
| N/A                           | Any Obstructions?     | N/A  | N/A | Storm Grate/Utility Hazard? | N/A  |
|                               | Obstruction Type      |      |     | Storm Grate/Utility Type    |      |
|                               |                       | N/A  |     |                             | N/A  |
|                               |                       |      | Yes | Surface Condition? (G/P)    | Good |
|                               |                       |      |     |                             |      |