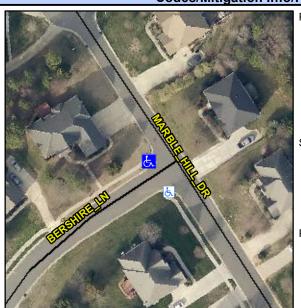

## Access Compliance Report Public Rights-of-Way (Curb Ramps)

 Intersection ID: 3821
 Main Street: BERSHIRE\_LN
 Cross Street: MARBLE\_HILL\_DR
 Location:
 NW

 ADA ID: BDE20092699F
 Ramp Type: Perp
 Initial Pass/Fail: Fail
 Overall Compliance: No
 Severity Score:
 25