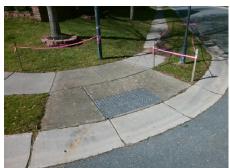

N/A

1.8

To SE

**BARRANDS LN** Street 1 Name Stop Condition-Street 2 StopSign **GAILES DR** Street 2 Name Stop Condition-Street 1

Possible Solutions: Remove & Replace Curb Ramp With Two New Directional Ramps or Equivalent. Surveyor Notes: N/A PROW/ADA: Not Found, R304.2.2, R304.5.3