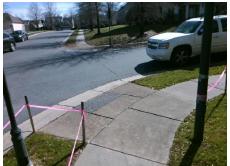

N/A

1.8

To SE

**BARRANDS LN** Street 1 Name Stop Condition-Street 2 StopSign **GAILES DR** Street 2 Name Stop Condition-Street 1

Possible Solutions: Remove & Replace Curb Ramp With Two New Directional Ramps or Equivalent. Surveyor Notes: N/A PROW/ADA: Not Found, R304.2.2, R304.5.3