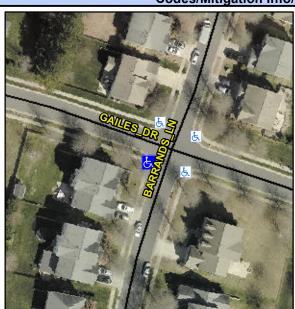

1.9

N/A

N/A

To NE

Intersection ID: 47574 Main Street: BARRANDS LN **Cross Street: GAILES DR** Location: SW Initial Pass/Fail: Fail **Overall Compliance: No ADA ID: BDE2414F814F** Ramp Type: PerpDiag Severity Score: 13.75

N/A

1.8

To SE

**BARRANDS LN** Street 1 Name Stop Condition-Street 2 StopSign **GAILES DR** Street 2 Name Stop Condition-Street 1

Possible Solutions: Remove & Replace Curb Ramp With Two New Directional Ramps or Equivalent. Surveyor Notes: N/A PROW/ADA: Not Found, R304.2.2, R304.5.3