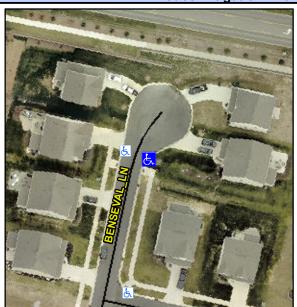

## **Access Compliance Report Public Rights-of-Way** (Curb Ramps)

Intersection ID: 10020967 Main Street: BENSEVAL\_LN Cross Street: N/A Location: Е **Overall Compliance: No** 10 **ADA ID: BDE8383875EB** Ramp Type: Perp Initial Pass/Fail: Fail **Severity Score:** 

**Codes/Mitigation Info/Possible Solution** 

Street 1 Name **BENSEVAL LN** Stop Condition-Street 2 None Street 2 Name N/A Stop Condition-Street 1 N/A

| Possible Solutions:           |
|-------------------------------|
| Remove & Replace Entire Ramp. |
|                               |
|                               |
|                               |
|                               |
| Surveyor Notes:               |
| N/A                           |
|                               |
|                               |
| PROW/ADA:                     |
|                               |
| R304.5.1                      |
|                               |
|                               |
|                               |
|                               |
|                               |
|                               |