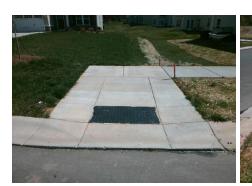

| Total Cost: |  |
|-------------|--|
|             |  |
|             |  |
|             |  |
|             |  |
| ****        |  |
| 70年 全世界     |  |

1850.00

| Field Measurements/Component Compliance |                       |      |      |                             |      |  |  |
|-----------------------------------------|-----------------------|------|------|-----------------------------|------|--|--|
| Comp                                    | liance Description    | Data | Comp | liance Description          | Data |  |  |
| N/A                                     | Ramp Length (in)      | 96.0 | Yes  | Ramp Slope (%)              | 6.8  |  |  |
| No                                      | Ramp Width (in)       | 47.5 | Yes  | Ramp XSlope (%)             | 2.6  |  |  |
| N/A                                     | Flare Type LT         | N/A  | N/A  | Flare Type RT               | N/A  |  |  |
| N/A                                     | Flare Slope LT (%)    | N/A  | N/A  | Flare Slope RT (%)          | N/A  |  |  |
| N/A                                     | Flare Traversable LT? | N/A  | N/A  | Flare Traversable RT?       | N/A  |  |  |
| N/A                                     | Landing Length (in)   | N/A  | N/A  | DWS Provided?               | N/A  |  |  |
| N/A                                     | Landing Width (in)    | N/A  | N/A  | DWS Contrast?               | N/A  |  |  |
| N/A                                     | Landing Slope (%)     | N/A  | N/A  | DWS Length (in)             | N/A  |  |  |
| N/A                                     | Landing X Slope (%)   | N/A  | N/A  | DWS Full Width?             | N/A  |  |  |
| N/A                                     | Landing Curb? (Y/N)   | N/A  | N/A  | DWS Offset (in)             | N/A  |  |  |
| N/A                                     | Shared Landing?       | N/A  |      |                             |      |  |  |
| N/A                                     | Gutter Ponding?       | N/A  | N/A  | Gutter Slope (%)            | N/A  |  |  |
| N/A                                     | Gutter Lip Ht (in)    | N/A  | N/A  | Gutter X Slope (%)          | N/A  |  |  |
| N/A                                     | Painted X Walk1?      | No   | N/A  | Painted X Walk2?            | N/A  |  |  |
|                                         | X Walk 1 Direction    | To W |      | X Walk 2 Direction          | N/A  |  |  |
| N/A                                     | X Walk 1 Width (in)   | N/A  | N/A  | X Walk 2 Width (in)         | N/A  |  |  |
|                                         | X Walk 1 Slope (%)    | 4.1  |      | X Walk 2 Slope (%)          | N/A  |  |  |
|                                         | X Walk 1 X Slope (%)  | 2.9  |      | X Walk 2 X Slope (%)        | N/A  |  |  |
| N/A                                     | Ramp inside XWalk1?   | N/A  | N/A  | Ramp inside XWalk2?         | N/A  |  |  |
|                                         | Road Slope (%)        | N/A  | N/A  | Clear Space?                | N/A  |  |  |
|                                         | Road X Slope (%)      | N/A  | N/A  | Clear Space to XWalk (in)   | N/A  |  |  |
| N/A                                     | Any Obstructions?     | N/A  | N/A  | Storm Grate/Utility Hazard? | N/A  |  |  |
|                                         | Obstruction Type      |      |      | Storm Grate/Utility Type    |      |  |  |
|                                         |                       | N/A  |      |                             | N/A  |  |  |
|                                         |                       |      | Yes  | Surface Condition? (G/P)    | Good |  |  |