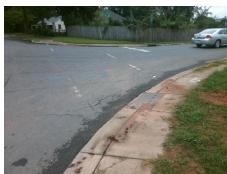

## Field Measurements/Component Compliance

Street 1 Name
Stop Condition-Street 2
Street 2 Name
Stop Condition-Street 1

TOOMEY AV StopSign WILMORE DR None Possible Solutions:

Remove & Replace Curb Ramp With Two New Directional Ramps or Equivalent.

Surveyor Notes:

N/A

PROW/ADA:

R304.2.2, R304.5.3

Total Cost: \$ 3200.00

| Compliance Description |                       |       | Compliance Description |                             | Data |
|------------------------|-----------------------|-------|------------------------|-----------------------------|------|
| N/A                    | Ramp Length (in)      | 50.0  | No                     | Ramp Slope (%)              | 8.5  |
| Yes                    | Ramp Width (in)       | 48.0  | No                     | Ramp XSlope (%)             | 6.5  |
| N/A                    | Flare Type LT         | N/A   | N/A                    | Flare Type RT               | N/A  |
| N/A                    | Flare Slope LT (%)    | N/A   | N/A                    | Flare Slope RT (%)          | N/A  |
| N/A                    | Flare Traversable LT? | N/A   | N/A                    | Flare Traversable RT?       | N/A  |
| N/A                    | Landing Length (in)   | N/A   | N/A                    | DWS Provided?               | N/A  |
| N/A                    | Landing Width (in)    | N/A   | N/A                    | DWS Contrast?               | N/A  |
| N/A                    | Landing Slope (%)     | N/A   | N/A                    | DWS Length (in)             | N/A  |
| N/A                    | Landing X Slope (%)   | N/A   | N/A                    | DWS Full Width?             | N/A  |
| N/A                    | Landing Curb? (Y/N)   | N/A   | N/A                    | DWS Offset (in)             | N/A  |
| N/A                    | Shared Landing?       | N/A   |                        |                             |      |
| N/A                    | Gutter Ponding?       | N/A   | N/A                    | Gutter Slope (%)            | N/A  |
| N/A                    | Gutter Lip Ht (in)    | N/A   | N/A                    | Gutter X Slope (%)          | N/A  |
| N/A                    | Painted X Walk1?      | No    | N/A                    | Painted X Walk2?            | No   |
|                        | X Walk 1 Direction    | To SE |                        | X Walk 2 Direction          | To E |
| N/A                    | X Walk 1 Width (in)   | N/A   | N/A                    | X Walk 2 Width (in)         | N/A  |
|                        | X Walk 1 Slope (%)    | 9.2   |                        | X Walk 2 Slope (%)          | 2.8  |
|                        | X Walk 1 X Slope (%)  | 2.5   |                        | X Walk 2 X Slope (%)        | 9.4  |
| N/A                    | Ramp inside XWalk1?   | N/A   | N/A                    | Ramp inside XWalk2?         | N/A  |
|                        | Road Slope (%)        | 4.5   | N/A                    | Clear Space?                | N/A  |
|                        | Road X Slope (%)      | 11.1  | N/A                    | Clear Space to XWalk (in)   | N/A  |
| N/A                    | Any Obstructions?     | N/A   | N/A                    | Storm Grate/Utility Hazard? | N/A  |