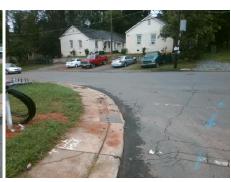

## Field Measurements/Component Compliance

Street 1 Name
Stop Condition-Street 2
Street 2 Name
Stop Condition-Street 1

TOOMEY AV StopSign WILMORE DR None Possible Solutions:

Remove & Replace Curb Ramp With Two New Directional Ramps or Equivalent.

Surveyor Notes:

N/A

PROW/ADA:

R304.2.2, R304.5.3

Total Cost: \$ 3200.00

| Compliance Description |                       |       | Compliance Description |                             | Data |
|------------------------|-----------------------|-------|------------------------|-----------------------------|------|
| N/A                    | Ramp Length (in)      | 50.0  | No                     | Ramp Slope (%)              | 8.5  |
| Yes                    | Ramp Width (in)       | 48.0  | No                     | Ramp XSlope (%)             | 6.5  |
| N/A                    | Flare Type LT         | N/A   | N/A                    | Flare Type RT               | N/A  |
| N/A                    | Flare Slope LT (%)    | N/A   | N/A                    | Flare Slope RT (%)          | N/A  |
| N/A                    | Flare Traversable LT? | N/A   | N/A                    | Flare Traversable RT?       | N/A  |
| N/A                    | Landing Length (in)   | N/A   | N/A                    | DWS Provided?               | N/A  |
| N/A                    | Landing Width (in)    | N/A   | N/A                    | DWS Contrast?               | N/A  |
| N/A                    | Landing Slope (%)     | N/A   | N/A                    | DWS Length (in)             | N/A  |
| N/A                    | Landing X Slope (%)   | N/A   | N/A                    | DWS Full Width?             | N/A  |
| N/A                    | Landing Curb? (Y/N)   | N/A   | N/A                    | DWS Offset (in)             | N/A  |
| N/A                    | Shared Landing?       | N/A   |                        |                             |      |
| N/A                    | Gutter Ponding?       | N/A   | N/A                    | Gutter Slope (%)            | N/A  |
| N/A                    | Gutter Lip Ht (in)    | N/A   | N/A                    | Gutter X Slope (%)          | N/A  |
| N/A                    | Painted X Walk1?      | No    | N/A                    | Painted X Walk2?            | No   |
|                        | X Walk 1 Direction    | To SE |                        | X Walk 2 Direction          | To E |
| N/A                    | X Walk 1 Width (in)   | N/A   | N/A                    | X Walk 2 Width (in)         | N/A  |
|                        | X Walk 1 Slope (%)    | 9.2   |                        | X Walk 2 Slope (%)          | 2.8  |
|                        | X Walk 1 X Slope (%)  | 2.5   |                        | X Walk 2 X Slope (%)        | 9.4  |
| N/A                    | Ramp inside XWalk1?   | N/A   | N/A                    | Ramp inside XWalk2?         | N/A  |
|                        | Road Slope (%)        | 4.5   | N/A                    | Clear Space?                | N/A  |
|                        | Road X Slope (%)      | 11.1  | N/A                    | Clear Space to XWalk (in)   | N/A  |
| N/A                    | Any Obstructions?     | N/A   | N/A                    | Storm Grate/Utility Hazard? | N/A  |