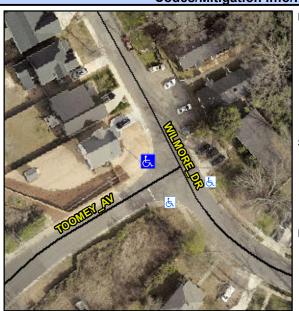

## Access Compliance Report Public Rights-of-Way (Curb Ramps)

Intersection ID: 13838Main Street: TOOMEY\_AVCross Street: WILMORE\_DRLocation: NWADA ID: BDEC7DFFFDCARamp Type: PerpDiagInitial Pass/Fail: FailOverall Compliance: NoSeverity Score: 25

## Field Measurements/Component Compliance

Street 1 Name
Stop Condition-Street 2
Street 2 Name
Stop Condition-Street 1

TOOMEY AV StopSign WILMORE DR None Possible Solutions:

Remove & Replace Curb Ramp With Two New Directional Ramps or Equivalent.