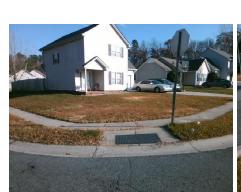

## **Access Compliance Report Public Rights-of-Way** (Curb Ramps)

Data

11.4

3.2

N/A

Good

Intersection ID: 29332 Main Street: BELLS KNOX RD **Cross Street: SADLER GLEN DR** Location: N/A **Overall Compliance: No** ADA ID: BDEC81F3B900 Ramp Type: Perp Initial Pass/Fail: Fail Severity Score: 13.75