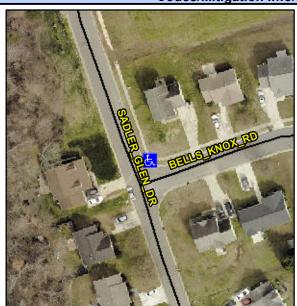

## **Access Compliance Report Public Rights-of-Way** (Curb Ramps)

Data

11.4

3.2

N/A

Good

Intersection ID: 29332 Main Street: BELLS KNOX RD **Cross Street: SADLER GLEN DR** Location: N/A **Overall Compliance: No** ADA ID: BDEC81F3B900 Ramp Type: Perp Initial Pass/Fail: Fail Severity Score: 13.75