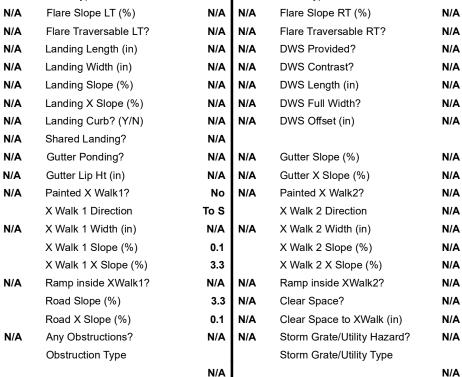

## Field Measurements/Component Compliance

No

No

N/A

Compliance Description

Ramp Slope (%)

Flare Type RT

Ramp XSlope (%)

Data

48.0

48.0

N/A

**BELLS KNOX RD** Street 1 Name Stop Condition-Street 2 StopSign N/A Street 2 Name Stop Condition-Street 1 N/A

| Possible Solutions:           | Comp                   | liance              | Description        |  |  |
|-------------------------------|------------------------|---------------------|--------------------|--|--|
| Remove & Replace Entire Ramp. | N/A                    | Ram                 | p Length (in)      |  |  |
| ·                             | Yes Ramp Width (in)    |                     |                    |  |  |
|                               | N/A Flare Type LT      |                     |                    |  |  |
|                               | N/A Flare Slope LT (%) |                     |                    |  |  |
|                               | N/A                    | Flare               | Traversable L      |  |  |
|                               | N/A                    | Landing Length (in) |                    |  |  |
| Surveyor Notes:               | N/A                    | Land                | Landing Width (in) |  |  |
| N/A                           | N/A                    | A Landing Slope (%) |                    |  |  |
|                               | N/A                    | Land                | ing X Slope (%     |  |  |
|                               | N/A                    | Land                | ing Curb? (Y/N     |  |  |
|                               | N/A                    | Shar                | ed Landing?        |  |  |
| PROW/ADA:                     | N/A                    | Gutte               | er Ponding?        |  |  |
| Not Found, R304.2.2, R304.5.3 | N/A                    | Gutter Lip Ht (in)  |                    |  |  |
|                               | N/A                    | Paint               | ed X Walk1?        |  |  |
|                               |                        | X Wa                | alk 1 Direction    |  |  |
|                               | N/A                    | X Wa                | alk 1 Width (in)   |  |  |
|                               |                        | X Wa                | alk 1 Slope (%)    |  |  |
|                               |                        | X Wa                | alk 1 X Slope (%   |  |  |
|                               | N/A                    | Ram                 | p inside XWalk′    |  |  |
|                               |                        | Road                | l Slope (%)        |  |  |

Total Cost:

1850.00

Yes

Surface Condition? (G/P)