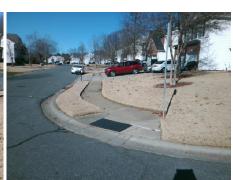

## **Access Compliance Report Public Rights-of-Way** (Curb Ramps)

Intersection ID: 4413 Main Street: CHASTAIN\_PARC\_DR Cross Street: WATTSDALE\_AV Location: NE **Overall Compliance: No Severity Score: ADA ID: BDEF2BCDF216** Ramp Type: Perp Initial Pass/Fail: Fail 10

**Codes/Mitigation Info/Possible Solution** 

WATTSDALE DR Street 1 Name StopSign Stop Condition-Street 2 Street 2 Name N/A Stop Condition-Street 1 N/A

| Possible Solutions:           | <u>c</u> |  |
|-------------------------------|----------|--|
| Remove & Replace Entire Ramp. |          |  |
|                               | N        |  |
|                               | N        |  |
|                               | N        |  |
|                               | N        |  |
|                               | N        |  |
| Surveyor Notes:               | N        |  |
| N/A                           | N        |  |
|                               | N        |  |
|                               | N        |  |
|                               | N        |  |
| PROW/ADA:                     | N        |  |
| Not Found, R304.5.1, R304.5.3 | N        |  |
|                               | N        |  |
|                               |          |  |
|                               | N        |  |
|                               |          |  |
|                               | N        |  |

Total Cost:

1850.00

| Field Measurements/Component Compliance |                       |       |      |        |                         |      |  |  |
|-----------------------------------------|-----------------------|-------|------|--------|-------------------------|------|--|--|
| Comp                                    | liance Description    | Data  | Comp | liance | Description             | Data |  |  |
| N/A                                     | Ramp Length (in)      | 43.5  | Yes  | Ramp   | Slope (%)               | 5.3  |  |  |
| No                                      | Ramp Width (in)       | 45.5  | No   | Ramp   | XSlope (%)              | 4.6  |  |  |
| N/A                                     | Flare Type LT         | N/A   | N/A  | Flare  | Type RT                 | N/A  |  |  |
| N/A                                     | Flare Slope LT (%)    | N/A   | N/A  | Flare  | Slope RT (%)            | N/A  |  |  |
| N/A                                     | Flare Traversable LT? | N/A   | N/A  | Flare  | Traversable RT?         | N/A  |  |  |
| N/A                                     | Landing Length (in)   | N/A   | N/A  | DWS    | Provided?               | N/A  |  |  |
| N/A                                     | Landing Width (in)    | N/A   | N/A  | DWS    | Contrast?               | N/A  |  |  |
| N/A                                     | Landing Slope (%)     | N/A   | N/A  | DWS    | Length (in)             | N/A  |  |  |
| N/A                                     | Landing X Slope (%)   | N/A   | N/A  | DWS    | Full Width?             | N/A  |  |  |
| N/A                                     | Landing Curb? (Y/N)   | N/A   | N/A  | DWS    | Offset (in)             | N/A  |  |  |
| N/A                                     | Shared Landing?       | N/A   |      |        |                         |      |  |  |
| N/A                                     | Gutter Ponding?       | N/A   | N/A  | Gutte  | r Slope (%)             | N/A  |  |  |
| N/A                                     | Gutter Lip Ht (in)    | N/A   | N/A  | Gutte  | r X Slope (%)           | N/A  |  |  |
| N/A                                     | Painted X Walk1?      | No    | N/A  | Paint  | ed X Walk2?             | N/A  |  |  |
|                                         | X Walk 1 Direction    | To SE |      | X Wa   | lk 2 Direction          | N/A  |  |  |
| N/A                                     | X Walk 1 Width (in)   | N/A   | N/A  | X Wa   | lk 2 Width (in)         | N/A  |  |  |
|                                         | X Walk 1 Slope (%)    | 3.5   |      | X Wa   | lk 2 Slope (%)          | N/A  |  |  |
|                                         | X Walk 1 X Slope (%)  | 5.0   |      | X Wa   | lk 2 X Slope (%)        | N/A  |  |  |
| N/A                                     | Ramp inside XWalk1?   | N/A   | N/A  | Ram    | inside XWalk2?          | N/A  |  |  |
|                                         | Road Slope (%)        | N/A   | N/A  | Clear  | Space?                  | N/A  |  |  |
|                                         | Road X Slope (%)      | N/A   | N/A  | Clear  | Space to XWalk (in)     | N/A  |  |  |
| N/A                                     | Any Obstructions?     | N/A   | N/A  | Storn  | n Grate/Utility Hazard? | N/A  |  |  |
|                                         | Obstruction Type      |       |      | Storn  | n Grate/Utility Type    |      |  |  |
|                                         |                       | N/A   |      |        |                         | N/A  |  |  |
|                                         |                       |       | Yes  | Surfa  | ce Condition? (G/P)     | Good |  |  |