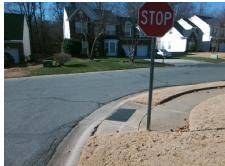

## **Access Compliance Report Public Rights-of-Way** (Curb Ramps)

Intersection ID: 4413 Main Street: CHASTAIN\_PARC\_DR Cross Street: WATTSDALE\_AV Location: NE **Overall Compliance: No Severity Score: ADA ID: BDEF2BCDF216** Ramp Type: Perp Initial Pass/Fail: Fail 10

**Codes/Mitigation Info/Possible Solution** 

WATTSDALE DR Street 1 Name StopSign Stop Condition-Street 2 Street 2 Name N/A Stop Condition-Street 1 N/A

| Possible Solutions:           | <u>c</u> |  |
|-------------------------------|----------|--|
| Remove & Replace Entire Ramp. |          |  |
|                               | N        |  |
|                               | N        |  |
|                               | N        |  |
|                               | N        |  |
|                               | N        |  |
| Surveyor Notes:               | N        |  |
| N/A                           | N        |  |
|                               | N        |  |
|                               | N        |  |
|                               | N        |  |
| PROW/ADA:                     | N        |  |
| Not Found, R304.5.1, R304.5.3 | N        |  |
|                               | N        |  |
|                               |          |  |
|                               | N        |  |
|                               |          |  |
|                               | N        |  |

Total Cost:

1850.00

| Field Measurements/Component Compliance |                       |       |      |        |                         |      |  |  |
|-----------------------------------------|-----------------------|-------|------|--------|-------------------------|------|--|--|
| Comp                                    | liance Description    | Data  | Comp | liance | Description             | Data |  |  |
| N/A                                     | Ramp Length (in)      | 43.5  | Yes  | Ramp   | Slope (%)               | 5.3  |  |  |
| No                                      | Ramp Width (in)       | 45.5  | No   | Ramp   | XSlope (%)              | 4.6  |  |  |
| N/A                                     | Flare Type LT         | N/A   | N/A  | Flare  | Type RT                 | N/A  |  |  |
| N/A                                     | Flare Slope LT (%)    | N/A   | N/A  | Flare  | Slope RT (%)            | N/A  |  |  |
| N/A                                     | Flare Traversable LT? | N/A   | N/A  | Flare  | Traversable RT?         | N/A  |  |  |
| N/A                                     | Landing Length (in)   | N/A   | N/A  | DWS    | Provided?               | N/A  |  |  |
| N/A                                     | Landing Width (in)    | N/A   | N/A  | DWS    | Contrast?               | N/A  |  |  |
| N/A                                     | Landing Slope (%)     | N/A   | N/A  | DWS    | Length (in)             | N/A  |  |  |
| N/A                                     | Landing X Slope (%)   | N/A   | N/A  | DWS    | Full Width?             | N/A  |  |  |
| N/A                                     | Landing Curb? (Y/N)   | N/A   | N/A  | DWS    | Offset (in)             | N/A  |  |  |
| N/A                                     | Shared Landing?       | N/A   |      |        |                         |      |  |  |
| N/A                                     | Gutter Ponding?       | N/A   | N/A  | Gutte  | r Slope (%)             | N/A  |  |  |
| N/A                                     | Gutter Lip Ht (in)    | N/A   | N/A  | Gutte  | r X Slope (%)           | N/A  |  |  |
| N/A                                     | Painted X Walk1?      | No    | N/A  | Paint  | ed X Walk2?             | N/A  |  |  |
|                                         | X Walk 1 Direction    | To SE |      | X Wa   | lk 2 Direction          | N/A  |  |  |
| N/A                                     | X Walk 1 Width (in)   | N/A   | N/A  | X Wa   | lk 2 Width (in)         | N/A  |  |  |
|                                         | X Walk 1 Slope (%)    | 3.5   |      | X Wa   | lk 2 Slope (%)          | N/A  |  |  |
|                                         | X Walk 1 X Slope (%)  | 5.0   |      | X Wa   | lk 2 X Slope (%)        | N/A  |  |  |
| N/A                                     | Ramp inside XWalk1?   | N/A   | N/A  | Ram    | inside XWalk2?          | N/A  |  |  |
|                                         | Road Slope (%)        | N/A   | N/A  | Clear  | Space?                  | N/A  |  |  |
|                                         | Road X Slope (%)      | N/A   | N/A  | Clear  | Space to XWalk (in)     | N/A  |  |  |
| N/A                                     | Any Obstructions?     | N/A   | N/A  | Storn  | n Grate/Utility Hazard? | N/A  |  |  |
|                                         | Obstruction Type      |       |      | Storn  | n Grate/Utility Type    |      |  |  |
|                                         |                       | N/A   |      |        |                         | N/A  |  |  |
|                                         |                       |       | Yes  | Surfa  | ce Condition? (G/P)     | Good |  |  |