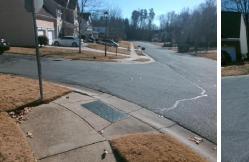

## **Access Compliance Report Public Rights-of-Way** (Curb Ramps)

Intersection ID: 4413 Main Street: CHASTAIN\_PARC\_DR Cross Street: WATTSDALE\_AV Location: NE **Overall Compliance: No Severity Score: ADA ID: BDEF2BCDF216** Ramp Type: Perp Initial Pass/Fail: Fail 10

**Codes/Mitigation Info/Possible Solution** 

WATTSDALE DR Street 1 Name StopSign Stop Condition-Street 2 Street 2 Name N/A Stop Condition-Street 1 N/A

| Possible Solutions:           | <u>c</u> |  |
|-------------------------------|----------|--|
| Remove & Replace Entire Ramp. |          |  |
|                               | N        |  |
|                               | N        |  |
|                               | N        |  |
|                               | N        |  |
|                               | N        |  |
| Surveyor Notes:               | N        |  |
| N/A                           | N        |  |
|                               | N        |  |
|                               | N        |  |
|                               | N        |  |
| PROW/ADA:                     | N        |  |
| Not Found, R304.5.1, R304.5.3 | N        |  |
|                               | N        |  |
|                               |          |  |
|                               | N        |  |
|                               |          |  |
|                               | N        |  |

Total Cost:

1850.00

| Field Measurements/Component Compliance |                       |       |      |        |                         |      |  |  |
|-----------------------------------------|-----------------------|-------|------|--------|-------------------------|------|--|--|
| Comp                                    | liance Description    | Data  | Comp | liance | Description             | Data |  |  |
| N/A                                     | Ramp Length (in)      | 43.5  | Yes  | Ramp   | Slope (%)               | 5.3  |  |  |
| No                                      | Ramp Width (in)       | 45.5  | No   | Ramp   | XSlope (%)              | 4.6  |  |  |
| N/A                                     | Flare Type LT         | N/A   | N/A  | Flare  | Type RT                 | N/A  |  |  |
| N/A                                     | Flare Slope LT (%)    | N/A   | N/A  | Flare  | Slope RT (%)            | N/A  |  |  |
| N/A                                     | Flare Traversable LT? | N/A   | N/A  | Flare  | Traversable RT?         | N/A  |  |  |
| N/A                                     | Landing Length (in)   | N/A   | N/A  | DWS    | Provided?               | N/A  |  |  |
| N/A                                     | Landing Width (in)    | N/A   | N/A  | DWS    | Contrast?               | N/A  |  |  |
| N/A                                     | Landing Slope (%)     | N/A   | N/A  | DWS    | Length (in)             | N/A  |  |  |
| N/A                                     | Landing X Slope (%)   | N/A   | N/A  | DWS    | Full Width?             | N/A  |  |  |
| N/A                                     | Landing Curb? (Y/N)   | N/A   | N/A  | DWS    | Offset (in)             | N/A  |  |  |
| N/A                                     | Shared Landing?       | N/A   |      |        |                         |      |  |  |
| N/A                                     | Gutter Ponding?       | N/A   | N/A  | Gutte  | r Slope (%)             | N/A  |  |  |
| N/A                                     | Gutter Lip Ht (in)    | N/A   | N/A  | Gutte  | r X Slope (%)           | N/A  |  |  |
| N/A                                     | Painted X Walk1?      | No    | N/A  | Paint  | ed X Walk2?             | N/A  |  |  |
|                                         | X Walk 1 Direction    | To SE |      | X Wa   | lk 2 Direction          | N/A  |  |  |
| N/A                                     | X Walk 1 Width (in)   | N/A   | N/A  | X Wa   | lk 2 Width (in)         | N/A  |  |  |
|                                         | X Walk 1 Slope (%)    | 3.5   |      | X Wa   | lk 2 Slope (%)          | N/A  |  |  |
|                                         | X Walk 1 X Slope (%)  | 5.0   |      | X Wa   | lk 2 X Slope (%)        | N/A  |  |  |
| N/A                                     | Ramp inside XWalk1?   | N/A   | N/A  | Ram    | inside XWalk2?          | N/A  |  |  |
|                                         | Road Slope (%)        | N/A   | N/A  | Clear  | Space?                  | N/A  |  |  |
|                                         | Road X Slope (%)      | N/A   | N/A  | Clear  | Space to XWalk (in)     | N/A  |  |  |
| N/A                                     | Any Obstructions?     | N/A   | N/A  | Storn  | n Grate/Utility Hazard? | N/A  |  |  |
|                                         | Obstruction Type      |       |      | Storn  | n Grate/Utility Type    |      |  |  |
|                                         |                       | N/A   |      |        |                         | N/A  |  |  |
|                                         |                       |       | Yes  | Surfa  | ce Condition? (G/P)     | Good |  |  |