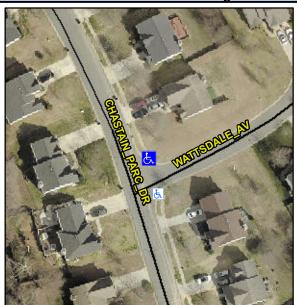

## **Access Compliance Report Public Rights-of-Way** (Curb Ramps)

Intersection ID: 4413 Main Street: CHASTAIN\_PARC\_DR Cross Street: WATTSDALE\_AV Location: NE **Overall Compliance: No Severity Score: ADA ID: BDEF2BCDF216** Ramp Type: Perp Initial Pass/Fail: Fail 10