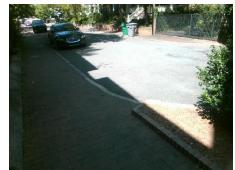

Possible Solutions: Remove & Replace Entire Ramp. Surveyor Notes: N/A PROW/ADA: Not Found, R304.2.2, R304.5.3

| Total Cost: | \$<br>1850.00 |
|-------------|---------------|

| Field Measurements/Component Compliance |                       |      |      |                             |      |  |
|-----------------------------------------|-----------------------|------|------|-----------------------------|------|--|
| Comp                                    | liance Description    | Data | Comp | liance Description          | Data |  |
| N/A                                     | Ramp Length (in)      | 62.0 | No   | Ramp Slope (%)              | 10.5 |  |
| Yes                                     | Ramp Width (in)       | 50.0 | No   | Ramp XSlope (%)             | 9.6  |  |
| N/A                                     | Flare Type LT         | N/A  | N/A  | Flare Type RT               | N/A  |  |
| N/A                                     | Flare Slope LT (%)    | N/A  | N/A  | Flare Slope RT (%)          | N/A  |  |
| N/A                                     | Flare Traversable LT? | N/A  | N/A  | Flare Traversable RT?       | N/A  |  |
| N/A                                     | Landing Length (in)   | N/A  | N/A  | DWS Provided?               | N/A  |  |
| N/A                                     | Landing Width (in)    | N/A  | N/A  | DWS Contrast?               | N/A  |  |
| N/A                                     | Landing Slope (%)     | N/A  | N/A  | DWS Length (in)             | N/A  |  |
| N/A                                     | Landing X Slope (%)   | N/A  | N/A  | DWS Full Width?             | N/A  |  |
| N/A                                     | Landing Curb? (Y/N)   | N/A  | N/A  | DWS Offset (in)             | N/A  |  |
| N/A                                     | Shared Landing?       | N/A  |      |                             |      |  |
| N/A                                     | Gutter Ponding?       | N/A  | N/A  | Gutter Slope (%)            | N/A  |  |
| N/A                                     | Gutter Lip Ht (in)    | N/A  | N/A  | Gutter X Slope (%)          | N/A  |  |
| N/A                                     | Painted X Walk1?      | No   | N/A  | Painted X Walk2?            | N/A  |  |
|                                         | X Walk 1 Direction    | To N |      | X Walk 2 Direction          | N/A  |  |
| N/A                                     | X Walk 1 Width (in)   | N/A  | N/A  | X Walk 2 Width (in)         | N/A  |  |
|                                         | X Walk 1 Slope (%)    | 3.1  |      | X Walk 2 Slope (%)          | N/A  |  |
|                                         | X Walk 1 X Slope (%)  | 1.6  |      | X Walk 2 X Slope (%)        | N/A  |  |
| N/A                                     | Ramp inside XWalk1?   | N/A  | N/A  | Ramp inside XWalk2?         | N/A  |  |
|                                         | Road Slope (%)        | N/A  | N/A  | Clear Space?                | N/A  |  |
|                                         | Road X Slope (%)      | N/A  | N/A  | Clear Space to XWalk (in)   | N/A  |  |
| N/A                                     | Any Obstructions?     | N/A  | N/A  | Storm Grate/Utility Hazard? | N/A  |  |
|                                         | Obstruction Type      |      |      | Storm Grate/Utility Type    |      |  |
|                                         |                       | N/A  |      |                             | N/A  |  |
|                                         |                       |      | Yes  | Surface Condition? (G/P)    | Good |  |
|                                         |                       |      |      |                             |      |  |