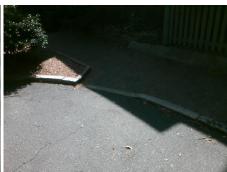

Possible Solutions: Remove & Replace Entire Ramp. Surveyor Notes: N/A PROW/ADA: Not Found, R304.2.2, R304.5.3

| Total Cost: | \$<br>1850.00 |
|-------------|---------------|

| Field Measurements/Component Compliance |                       |      |      |                             |      |  |
|-----------------------------------------|-----------------------|------|------|-----------------------------|------|--|
| Comp                                    | liance Description    | Data | Comp | liance Description          | Data |  |
| N/A                                     | Ramp Length (in)      | 62.0 | No   | Ramp Slope (%)              | 10.5 |  |
| Yes                                     | Ramp Width (in)       | 50.0 | No   | Ramp XSlope (%)             | 9.6  |  |
| N/A                                     | Flare Type LT         | N/A  | N/A  | Flare Type RT               | N/A  |  |
| N/A                                     | Flare Slope LT (%)    | N/A  | N/A  | Flare Slope RT (%)          | N/A  |  |
| N/A                                     | Flare Traversable LT? | N/A  | N/A  | Flare Traversable RT?       | N/A  |  |
| N/A                                     | Landing Length (in)   | N/A  | N/A  | DWS Provided?               | N/A  |  |
| N/A                                     | Landing Width (in)    | N/A  | N/A  | DWS Contrast?               | N/A  |  |
| N/A                                     | Landing Slope (%)     | N/A  | N/A  | DWS Length (in)             | N/A  |  |
| N/A                                     | Landing X Slope (%)   | N/A  | N/A  | DWS Full Width?             | N/A  |  |
| N/A                                     | Landing Curb? (Y/N)   | N/A  | N/A  | DWS Offset (in)             | N/A  |  |
| N/A                                     | Shared Landing?       | N/A  |      |                             |      |  |
| N/A                                     | Gutter Ponding?       | N/A  | N/A  | Gutter Slope (%)            | N/A  |  |
| N/A                                     | Gutter Lip Ht (in)    | N/A  | N/A  | Gutter X Slope (%)          | N/A  |  |
| N/A                                     | Painted X Walk1?      | No   | N/A  | Painted X Walk2?            | N/A  |  |
|                                         | X Walk 1 Direction    | To N |      | X Walk 2 Direction          | N/A  |  |
| N/A                                     | X Walk 1 Width (in)   | N/A  | N/A  | X Walk 2 Width (in)         | N/A  |  |
|                                         | X Walk 1 Slope (%)    | 3.1  |      | X Walk 2 Slope (%)          | N/A  |  |
|                                         | X Walk 1 X Slope (%)  | 1.6  |      | X Walk 2 X Slope (%)        | N/A  |  |
| N/A                                     | Ramp inside XWalk1?   | N/A  | N/A  | Ramp inside XWalk2?         | N/A  |  |
|                                         | Road Slope (%)        | N/A  | N/A  | Clear Space?                | N/A  |  |
|                                         | Road X Slope (%)      | N/A  | N/A  | Clear Space to XWalk (in)   | N/A  |  |
| N/A                                     | Any Obstructions?     | N/A  | N/A  | Storm Grate/Utility Hazard? | N/A  |  |
|                                         | Obstruction Type      |      |      | Storm Grate/Utility Type    |      |  |
|                                         |                       | N/A  |      |                             | N/A  |  |
|                                         |                       |      | Yes  | Surface Condition? (G/P)    | Good |  |
|                                         |                       |      |      |                             |      |  |