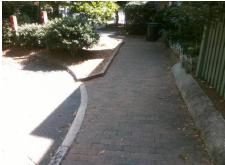

Possible Solutions: Remove & Replace Entire Ramp. Surveyor Notes: N/A PROW/ADA: Not Found, R304.2.2, R304.5.3

| Total Cost: | \$<br>1850.00 |
|-------------|---------------|

| Field Measurements/Component Compliance |                       |      |      |                             |      |  |
|-----------------------------------------|-----------------------|------|------|-----------------------------|------|--|
| Comp                                    | liance Description    | Data | Comp | liance Description          | Data |  |
| N/A                                     | Ramp Length (in)      | 62.0 | No   | Ramp Slope (%)              | 10.5 |  |
| Yes                                     | Ramp Width (in)       | 50.0 | No   | Ramp XSlope (%)             | 9.6  |  |
| N/A                                     | Flare Type LT         | N/A  | N/A  | Flare Type RT               | N/A  |  |
| N/A                                     | Flare Slope LT (%)    | N/A  | N/A  | Flare Slope RT (%)          | N/A  |  |
| N/A                                     | Flare Traversable LT? | N/A  | N/A  | Flare Traversable RT?       | N/A  |  |
| N/A                                     | Landing Length (in)   | N/A  | N/A  | DWS Provided?               | N/A  |  |
| N/A                                     | Landing Width (in)    | N/A  | N/A  | DWS Contrast?               | N/A  |  |
| N/A                                     | Landing Slope (%)     | N/A  | N/A  | DWS Length (in)             | N/A  |  |
| N/A                                     | Landing X Slope (%)   | N/A  | N/A  | DWS Full Width?             | N/A  |  |
| N/A                                     | Landing Curb? (Y/N)   | N/A  | N/A  | DWS Offset (in)             | N/A  |  |
| N/A                                     | Shared Landing?       | N/A  |      |                             |      |  |
| N/A                                     | Gutter Ponding?       | N/A  | N/A  | Gutter Slope (%)            | N/A  |  |
| N/A                                     | Gutter Lip Ht (in)    | N/A  | N/A  | Gutter X Slope (%)          | N/A  |  |
| N/A                                     | Painted X Walk1?      | No   | N/A  | Painted X Walk2?            | N/A  |  |
|                                         | X Walk 1 Direction    | To N |      | X Walk 2 Direction          | N/A  |  |
| N/A                                     | X Walk 1 Width (in)   | N/A  | N/A  | X Walk 2 Width (in)         | N/A  |  |
|                                         | X Walk 1 Slope (%)    | 3.1  |      | X Walk 2 Slope (%)          | N/A  |  |
|                                         | X Walk 1 X Slope (%)  | 1.6  |      | X Walk 2 X Slope (%)        | N/A  |  |
| N/A                                     | Ramp inside XWalk1?   | N/A  | N/A  | Ramp inside XWalk2?         | N/A  |  |
|                                         | Road Slope (%)        | N/A  | N/A  | Clear Space?                | N/A  |  |
|                                         | Road X Slope (%)      | N/A  | N/A  | Clear Space to XWalk (in)   | N/A  |  |
| N/A                                     | Any Obstructions?     | N/A  | N/A  | Storm Grate/Utility Hazard? | N/A  |  |
|                                         | Obstruction Type      |      |      | Storm Grate/Utility Type    |      |  |
|                                         |                       | N/A  |      |                             | N/A  |  |
|                                         |                       |      | Yes  | Surface Condition? (G/P)    | Good |  |
|                                         |                       |      |      |                             |      |  |