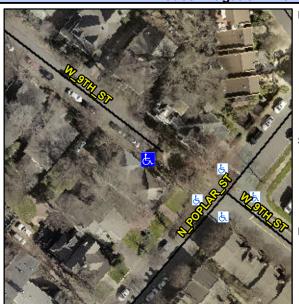

## **Access Compliance Report Public Rights-of-Way** (Curb Ramps)

Intersection ID: 10040562 Main Street: W\_9TH\_ST Cross Street: N/A Location: **Overall Compliance: No ADA ID: BDF12601CE41** Ramp Type: Perp Initial Pass/Fail: Fail **Severity Score:** 37.5