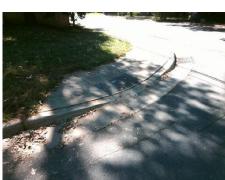

## **Access Compliance Report Public Rights-of-Way** (Curb Ramps)

Intersection ID: 10405 Main Street: HERRIN\_AV Cross Street: OAKWOOD\_AV Location: SE **Overall Compliance: No** Severity Score: 33.75 ADA ID: BDF340A69A33 Ramp Type: Perp Initial Pass/Fail: Fail

Total Cost:

1850.00

| Field Measurements/Component Compliance |                       |       |                          |                             |      |  |  |
|-----------------------------------------|-----------------------|-------|--------------------------|-----------------------------|------|--|--|
| Compl                                   | iance Description     | Data  | Comp                     | iance Description           | Data |  |  |
| N/A                                     | Ramp Length (in)      | 72.0  | Yes                      | Ramp Slope (%)              | 6.7  |  |  |
| No                                      | Ramp Width (in)       | 44.0  | No                       | lo Ramp XSlope (%)          |      |  |  |
| N/A                                     | Flare Type LT         | N/A   | N/A                      | /A Flare Type RT            |      |  |  |
| N/A                                     | Flare Slope LT (%)    | N/A   | N/A                      | Flare Slope RT (%)          | N/A  |  |  |
| N/A                                     | Flare Traversable LT? | N/A   | N/A                      | Flare Traversable RT?       | N/A  |  |  |
| N/A                                     | Landing Length (in)   | N/A   | N/A                      | DWS Provided?               | N/A  |  |  |
| N/A                                     | Landing Width (in)    | N/A   | N/A                      | DWS Contrast?               | N/A  |  |  |
| N/A                                     | Landing Slope (%)     | N/A   | N/A                      | DWS Length (in)             | N/A  |  |  |
| N/A                                     | Landing X Slope (%)   | N/A   | N/A                      | DWS Full Width?             | N/A  |  |  |
| N/A                                     | Landing Curb? (Y/N)   | N/A   | N/A                      | DWS Offset (in)             | N/A  |  |  |
| N/A                                     | Shared Landing?       | N/A   |                          |                             |      |  |  |
| N/A                                     | Gutter Ponding?       | N/A   | N/A                      | Gutter Slope (%)            | N/A  |  |  |
| N/A                                     | Gutter Lip Ht (in)    | N/A   | N/A                      | Gutter X Slope (%)          | N/A  |  |  |
| N/A                                     | Painted X Walk1?      | No    | N/A                      | Painted X Walk2?            | N/A  |  |  |
|                                         | X Walk 1 Direction    | To NW |                          | X Walk 2 Direction          | N/A  |  |  |
| N/A                                     | X Walk 1 Width (in)   | N/A   | N/A                      | X Walk 2 Width (in)         | N/A  |  |  |
|                                         | X Walk 1 Slope (%)    | 5.0   |                          | X Walk 2 Slope (%)          |      |  |  |
|                                         | X Walk 1 X Slope (%)  | 6.1   |                          | X Walk 2 X Slope (%)        | N/A  |  |  |
| N/A                                     | Ramp inside XWalk1?   | N/A   | N/A                      | Ramp inside XWalk2?         | N/A  |  |  |
|                                         | Road Slope (%)        | N/A   | N/A                      | N/A Clear Space?            |      |  |  |
|                                         | Road X Slope (%)      | N/A   | N/A                      | Clear Space to XWalk (in)   | N/A  |  |  |
| N/A                                     | Any Obstructions?     | N/A   | N/A                      | Storm Grate/Utility Hazard? | N/A  |  |  |
|                                         | Obstruction Type      |       | Storm Grate/Utility Type |                             |      |  |  |
|                                         |                       | N/A   |                          |                             | N/A  |  |  |
|                                         |                       |       | Yes                      | Surface Condition? (G/P)    | Good |  |  |