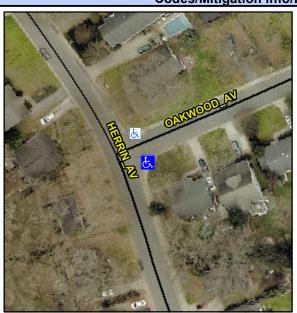

## **Access Compliance Report Public Rights-of-Way** (Curb Ramps)

Intersection ID: 10405 Main Street: HERRIN\_AV Cross Street: OAKWOOD\_AV Location: SE **Overall Compliance: No** Severity Score: 33.75 ADA ID: BDF340A69A33 Ramp Type: Perp Initial Pass/Fail: Fail