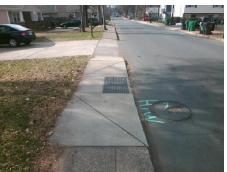

Surveyor Notes:

RT RP < 5%

PROW/ADA:

R304.5.3, R304.2.2-Perp, R304.3.2-Para, R305.2

Total Cost: \$ 1600.00

| Field Measurements/Component Compilance |                      |      |                        |                             |      |
|-----------------------------------------|----------------------|------|------------------------|-----------------------------|------|
| Compliance Description                  |                      | Data | Compliance Description |                             | Data |
| N/A                                     | Ramp Length LT (in)  | 72.0 | N/A                    | Ramp Length RT (in)         | 71.0 |
| Yes                                     | Ramp Width LT (in)   | 55.0 | Yes                    | Ramp Width RT (in)          | 55.0 |
| Yes                                     | Ramp Slope LT (%)    | 5.1  | Yes                    | Ramp Slope RT (%)           | 3.0  |
| No                                      | Ramp XSlope LT (%)   | 3.0  | Yes                    | Ramp XSlope RT (%)          | 1.4  |
| Yes                                     | Landing Length (in)  | 52.0 | Yes                    | DWS Provided?               | Yes  |
| Yes                                     | Landing Width (in)   | 48.0 | Yes                    | DWS Contrast?               | Yes  |
| No                                      | Landing Slope (%)    | 2.8  | Yes                    | DWS Length (in)             | 24.0 |
| Yes                                     | Landing X Slope (%)  | 1.8  | Yes                    | DWS Full Width?             | Yes  |
| N/A                                     | Landing Curb? (Y/N)  | No   | No                     | DWS Offset (in)             | 4.0  |
| N/A                                     | Shared Landing?      | No   |                        |                             |      |
| Yes                                     | Gutter Ponding?      | No   | Yes                    | Gutter Slope (%)            | 5.0  |
| Yes                                     | Gutter Lip Ht (in)   | 0.0  | Yes                    | Gutter X Slope (%)          | 0.6  |
| N/A                                     | Painted X Walk1?     | No   | N/A                    | Painted X Walk2?            | N/A  |
|                                         | X Walk 1 Direction   | To N |                        | X Walk 2 Direction          | N/A  |
| N/A                                     | X Walk 1 Width (in)  | N/A  | N/A                    | X Walk 2 Width (in)         | N/A  |
|                                         | X Walk 1 Slope (%)   | 2.0  |                        | X Walk 2 Slope (%)          | N/A  |
|                                         | X Walk 1 X Slope (%) | 1.1  |                        | X Walk 2 X Slope (%)        | N/A  |
| N/A                                     | Ramp inside XWalk1?  | N/A  | N/A                    | Ramp inside XWalk2?         | N/A  |
|                                         | Road Slope (%)       | N/A  | N/A                    | Clear Space?                | Yes  |
|                                         | Road X Slope (%)     | N/A  | N/A                    | Clear Space to XWalk (in)   | N/A  |
| Yes                                     | Any Obstructions?    | No   | Yes                    | Storm Grate/Utility Hazard? | No   |
|                                         | Obstruction Type     |      |                        | Storm Grate/Utility Type    |      |
|                                         |                      | N/A  |                        |                             | N/A  |
|                                         |                      |      | Yes                    | Surface Condition? (G/P)    | Good |
|                                         |                      |      | N/A                    | Curb Slope (%)              | 14.0 |
| 24                                      |                      |      |                        |                             |      |