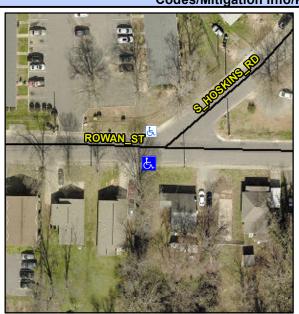

## Access Compliance Report Public Rights-of-Way (Curb Ramps)

Intersection ID: 8762Main Street: ROWAN\_STCross Street: S\_HOSKINS\_RDLocation:SWADA ID: BDF648C7D3FFRamp Type: ParaInitial Pass/Fail: PassOverall Compliance: NoSeverity Score: 0.25

**Codes/Mitigation Info/Possible Solution** 

Field Measurements/Component Compliance

Street 1 Name ROWAN ST
Stop Condition-Street 1 None
Street 2 Name N/A
Stop Condition-Street 2 N/A

Possible Solutions:

Remove & Replace Entire Ramp.