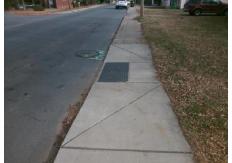

Surveyor Notes:

RT RP < 5%

PROW/ADA:

R304.5.3, R304.2.2-Perp, R304.3.2-Para, R305.2

Total Cost: \$ 1600.00

| Field Measurements/Component Compilance |                      |      |                        |                             |      |
|-----------------------------------------|----------------------|------|------------------------|-----------------------------|------|
| Compliance Description                  |                      | Data | Compliance Description |                             | Data |
| N/A                                     | Ramp Length LT (in)  | 72.0 | N/A                    | Ramp Length RT (in)         | 71.0 |
| Yes                                     | Ramp Width LT (in)   | 55.0 | Yes                    | Ramp Width RT (in)          | 55.0 |
| Yes                                     | Ramp Slope LT (%)    | 5.1  | Yes                    | Ramp Slope RT (%)           | 3.0  |
| No                                      | Ramp XSlope LT (%)   | 3.0  | Yes                    | Ramp XSlope RT (%)          | 1.4  |
| Yes                                     | Landing Length (in)  | 52.0 | Yes                    | DWS Provided?               | Yes  |
| Yes                                     | Landing Width (in)   | 48.0 | Yes                    | DWS Contrast?               | Yes  |
| No                                      | Landing Slope (%)    | 2.8  | Yes                    | DWS Length (in)             | 24.0 |
| Yes                                     | Landing X Slope (%)  | 1.8  | Yes                    | DWS Full Width?             | Yes  |
| N/A                                     | Landing Curb? (Y/N)  | No   | No                     | DWS Offset (in)             | 4.0  |
| N/A                                     | Shared Landing?      | No   |                        |                             |      |
| Yes                                     | Gutter Ponding?      | No   | Yes                    | Gutter Slope (%)            | 5.0  |
| Yes                                     | Gutter Lip Ht (in)   | 0.0  | Yes                    | Gutter X Slope (%)          | 0.6  |
| N/A                                     | Painted X Walk1?     | No   | N/A                    | Painted X Walk2?            | N/A  |
|                                         | X Walk 1 Direction   | To N |                        | X Walk 2 Direction          | N/A  |
| N/A                                     | X Walk 1 Width (in)  | N/A  | N/A                    | X Walk 2 Width (in)         | N/A  |
|                                         | X Walk 1 Slope (%)   | 2.0  |                        | X Walk 2 Slope (%)          | N/A  |
|                                         | X Walk 1 X Slope (%) | 1.1  |                        | X Walk 2 X Slope (%)        | N/A  |
| N/A                                     | Ramp inside XWalk1?  | N/A  | N/A                    | Ramp inside XWalk2?         | N/A  |
|                                         | Road Slope (%)       | N/A  | N/A                    | Clear Space?                | Yes  |
|                                         | Road X Slope (%)     | N/A  | N/A                    | Clear Space to XWalk (in)   | N/A  |
| Yes                                     | Any Obstructions?    | No   | Yes                    | Storm Grate/Utility Hazard? | No   |
|                                         | Obstruction Type     |      |                        | Storm Grate/Utility Type    |      |
|                                         |                      | N/A  |                        |                             | N/A  |
|                                         |                      |      | Yes                    | Surface Condition? (G/P)    | Good |
|                                         |                      |      | N/A                    | Curb Slope (%)              | 14.0 |
| 24                                      |                      |      |                        |                             |      |