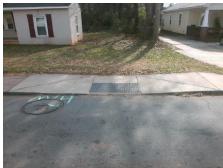

Surveyor Notes:

RT RP < 5%

PROW/ADA:

R304.5.3, R304.2.2-Perp, R304.3.2-Para, R305.2

Total Cost: \$ 1600.00

| Field Measurements/Component Compilance |                      |      |                        |                             |      |
|-----------------------------------------|----------------------|------|------------------------|-----------------------------|------|
| Compliance Description                  |                      | Data | Compliance Description |                             | Data |
| N/A                                     | Ramp Length LT (in)  | 72.0 | N/A                    | Ramp Length RT (in)         | 71.0 |
| Yes                                     | Ramp Width LT (in)   | 55.0 | Yes                    | Ramp Width RT (in)          | 55.0 |
| Yes                                     | Ramp Slope LT (%)    | 5.1  | Yes                    | Ramp Slope RT (%)           | 3.0  |
| No                                      | Ramp XSlope LT (%)   | 3.0  | Yes                    | Ramp XSlope RT (%)          | 1.4  |
| Yes                                     | Landing Length (in)  | 52.0 | Yes                    | DWS Provided?               | Yes  |
| Yes                                     | Landing Width (in)   | 48.0 | Yes                    | DWS Contrast?               | Yes  |
| No                                      | Landing Slope (%)    | 2.8  | Yes                    | DWS Length (in)             | 24.0 |
| Yes                                     | Landing X Slope (%)  | 1.8  | Yes                    | DWS Full Width?             | Yes  |
| N/A                                     | Landing Curb? (Y/N)  | No   | No                     | DWS Offset (in)             | 4.0  |
| N/A                                     | Shared Landing?      | No   |                        |                             |      |
| Yes                                     | Gutter Ponding?      | No   | Yes                    | Gutter Slope (%)            | 5.0  |
| Yes                                     | Gutter Lip Ht (in)   | 0.0  | Yes                    | Gutter X Slope (%)          | 0.6  |
| N/A                                     | Painted X Walk1?     | No   | N/A                    | Painted X Walk2?            | N/A  |
|                                         | X Walk 1 Direction   | To N |                        | X Walk 2 Direction          | N/A  |
| N/A                                     | X Walk 1 Width (in)  | N/A  | N/A                    | X Walk 2 Width (in)         | N/A  |
|                                         | X Walk 1 Slope (%)   | 2.0  |                        | X Walk 2 Slope (%)          | N/A  |
|                                         | X Walk 1 X Slope (%) | 1.1  |                        | X Walk 2 X Slope (%)        | N/A  |
| N/A                                     | Ramp inside XWalk1?  | N/A  | N/A                    | Ramp inside XWalk2?         | N/A  |
|                                         | Road Slope (%)       | N/A  | N/A                    | Clear Space?                | Yes  |
|                                         | Road X Slope (%)     | N/A  | N/A                    | Clear Space to XWalk (in)   | N/A  |
| Yes                                     | Any Obstructions?    | No   | Yes                    | Storm Grate/Utility Hazard? | No   |
|                                         | Obstruction Type     |      |                        | Storm Grate/Utility Type    |      |
|                                         |                      | N/A  |                        |                             | N/A  |
|                                         |                      |      | Yes                    | Surface Condition? (G/P)    | Good |
|                                         |                      |      | N/A                    | Curb Slope (%)              | 14.0 |
| 24                                      |                      |      |                        |                             |      |