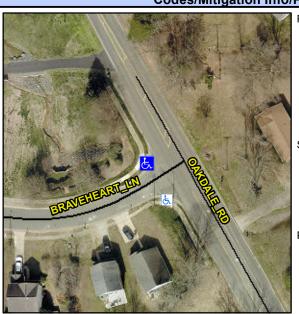

N/A

N/A

11.9

Intersection ID: 31386Main Street: OAKDALE\_RDCross Street: BRAVEHEART\_LNLocation: WADA ID: BDFC35069C75Ramp Type: Combination1Initial Pass/Fail: Fail Overall Compliance: No Severity Score: 22.5