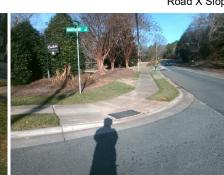

N/A

N/A

11.9

Intersection ID: 31386Main Street: OAKDALE\_RDCross Street: BRAVEHEART\_LNLocation: WADA ID: BDFC35069C75Ramp Type: Combination1Initial Pass/Fail: Fail Overall Compliance: No Severity Score: 22.5