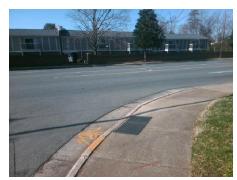

## Access Compliance Report Public Rights-of-Way (Curb Ramps)

Intersection ID: 18052 Main Street: RANDOLPH\_RD Cross Street: GAYNOR\_RD Location: NE

ADA ID: BE0AEAC2293B Ramp Type: PerpDiag Initial Pass/Fail: Fail Overall Compliance: No Severity Score: 22.5

## Field Measurements/Component Compliance

Street 1 Name
Stop Condition-Street 2
Street 2 Name
Stop Condition-Street 1

RANDOLPH RD None GAYNOR RD StopSign Possible Solutions:

Remove & Replace Curb Ramp With Two New Directional Ramps or Equivalent.

Surveyor Notes:

N/A

PROW/ADA:

Not Found, R304.5.1, R304.2.2, R304.5.3

Total Cost: \$ 3200.00

| Fleid Measurements/Component Compilance |                       |       |                        |                             |       |
|-----------------------------------------|-----------------------|-------|------------------------|-----------------------------|-------|
| Compliance Description                  |                       | Data  | Compliance Description |                             | Data  |
| N/A                                     | Ramp Length (in)      | 74.0  | No                     | Ramp Slope (%)              | 9.8   |
| No                                      | Ramp Width (in)       | 36.0  | No                     | Ramp XSlope (%)             | 2.3   |
| N/A                                     | Flare Type LT         | N/A   | N/A                    | Flare Type RT               | N/A   |
| N/A                                     | Flare Slope LT (%)    | N/A   | N/A                    | Flare Slope RT (%)          | N/A   |
| N/A                                     | Flare Traversable LT? | N/A   | N/A                    | Flare Traversable RT?       | N/A   |
| N/A                                     | Landing Length (in)   | N/A   | N/A                    | DWS Provided?               | N/A   |
| N/A                                     | Landing Width (in)    | N/A   | N/A                    | DWS Contrast?               | N/A   |
| N/A                                     | Landing Slope (%)     | N/A   | N/A                    | DWS Length (in)             | N/A   |
| N/A                                     | Landing X Slope (%)   | N/A   | N/A                    | DWS Full Width?             | N/A   |
| N/A                                     | Landing Curb? (Y/N)   | N/A   | N/A                    | DWS Offset (in)             | N/A   |
| N/A                                     | Shared Landing?       | N/A   |                        |                             |       |
| N/A                                     | Gutter Ponding?       | N/A   | N/A                    | Gutter Slope (%)            | N/A   |
| N/A                                     | Gutter Lip Ht (in)    | N/A   | N/A                    | Gutter X Slope (%)          | N/A   |
| N/A                                     | Painted X Walk1?      | No    | N/A                    | Painted X Walk2?            | No    |
|                                         | X Walk 1 Direction    | To SW |                        | X Walk 2 Direction          | To SE |
| N/A                                     | X Walk 1 Width (in)   | N/A   | N/A                    | X Walk 2 Width (in)         | N/A   |
|                                         | X Walk 1 Slope (%)    | 1.6   |                        | X Walk 2 Slope (%)          | 2.3   |
|                                         | X Walk 1 X Slope (%)  | 3.8   |                        | X Walk 2 X Slope (%)        | 1.3   |
| N/A                                     | Ramp inside XWalk1?   | N/A   | N/A                    | Ramp inside XWalk2?         | N/A   |
|                                         | Road Slope (%)        | 0.6   | N/A                    | Clear Space?                | N/A   |
|                                         | Road X Slope (%)      | 4.8   | N/A                    | Clear Space to XWalk (in)   | N/A   |
| N/A                                     | Any Obstructions?     | N/A   | N/A                    | Storm Grate/Utility Hazard? | N/A   |
|                                         | Obstruction Type      |       |                        | Storm Grate/Utility Type    |       |
|                                         |                       | N/A   |                        |                             | N/A   |
|                                         |                       |       | Yes                    | Surface Condition? (G/P)    | Good  |