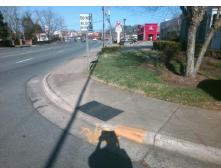

## Access Compliance Report Public Rights-of-Way (Curb Ramps)

Intersection ID: 18052 Main Street: RANDOLPH\_RD Cross Street: GAYNOR\_RD Location: NE

ADA ID: BE0AEAC2293B Ramp Type: PerpDiag Initial Pass/Fail: Fail Overall Compliance: No Severity Score: 22.5

## Field Measurements/Component Compliance

Street 1 Name
Stop Condition-Street 2
Street 2 Name
Stop Condition-Street 1

RANDOLPH RD None GAYNOR RD StopSign Possible Solutions:

Remove & Replace Curb Ramp With Two New Directional Ramps or Equivalent.

Surveyor Notes:

N/A

PROW/ADA:

Not Found, R304.5.1, R304.2.2, R304.5.3

Total Cost: \$ 3200.00

| Fleid Measurements/Component Compilance |                       |       |                        |                             |       |
|-----------------------------------------|-----------------------|-------|------------------------|-----------------------------|-------|
| Compliance Description                  |                       | Data  | Compliance Description |                             | Data  |
| N/A                                     | Ramp Length (in)      | 74.0  | No                     | Ramp Slope (%)              | 9.8   |
| No                                      | Ramp Width (in)       | 36.0  | No                     | Ramp XSlope (%)             | 2.3   |
| N/A                                     | Flare Type LT         | N/A   | N/A                    | Flare Type RT               | N/A   |
| N/A                                     | Flare Slope LT (%)    | N/A   | N/A                    | Flare Slope RT (%)          | N/A   |
| N/A                                     | Flare Traversable LT? | N/A   | N/A                    | Flare Traversable RT?       | N/A   |
| N/A                                     | Landing Length (in)   | N/A   | N/A                    | DWS Provided?               | N/A   |
| N/A                                     | Landing Width (in)    | N/A   | N/A                    | DWS Contrast?               | N/A   |
| N/A                                     | Landing Slope (%)     | N/A   | N/A                    | DWS Length (in)             | N/A   |
| N/A                                     | Landing X Slope (%)   | N/A   | N/A                    | DWS Full Width?             | N/A   |
| N/A                                     | Landing Curb? (Y/N)   | N/A   | N/A                    | DWS Offset (in)             | N/A   |
| N/A                                     | Shared Landing?       | N/A   |                        |                             |       |
| N/A                                     | Gutter Ponding?       | N/A   | N/A                    | Gutter Slope (%)            | N/A   |
| N/A                                     | Gutter Lip Ht (in)    | N/A   | N/A                    | Gutter X Slope (%)          | N/A   |
| N/A                                     | Painted X Walk1?      | No    | N/A                    | Painted X Walk2?            | No    |
|                                         | X Walk 1 Direction    | To SW |                        | X Walk 2 Direction          | To SE |
| N/A                                     | X Walk 1 Width (in)   | N/A   | N/A                    | X Walk 2 Width (in)         | N/A   |
|                                         | X Walk 1 Slope (%)    | 1.6   |                        | X Walk 2 Slope (%)          | 2.3   |
|                                         | X Walk 1 X Slope (%)  | 3.8   |                        | X Walk 2 X Slope (%)        | 1.3   |
| N/A                                     | Ramp inside XWalk1?   | N/A   | N/A                    | Ramp inside XWalk2?         | N/A   |
|                                         | Road Slope (%)        | 0.6   | N/A                    | Clear Space?                | N/A   |
|                                         | Road X Slope (%)      | 4.8   | N/A                    | Clear Space to XWalk (in)   | N/A   |
| N/A                                     | Any Obstructions?     | N/A   | N/A                    | Storm Grate/Utility Hazard? | N/A   |
|                                         | Obstruction Type      |       |                        | Storm Grate/Utility Type    |       |
|                                         |                       | N/A   |                        |                             | N/A   |
|                                         |                       |       | Yes                    | Surface Condition? (G/P)    | Good  |