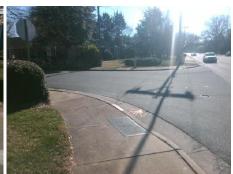

## Access Compliance Report Public Rights-of-Way (Curb Ramps)

Intersection ID: 18052 Main Street: RANDOLPH\_RD Cross Street: GAYNOR\_RD Location: NE

ADA ID: BE0AEAC2293B Ramp Type: PerpDiag Initial Pass/Fail: Fail Overall Compliance: No Severity Score: 22.5

## Field Measurements/Component Compliance

Street 1 Name
Stop Condition-Street 2
Street 2 Name
Stop Condition-Street 1

RANDOLPH RD None GAYNOR RD StopSign Possible Solutions:

Remove & Replace Curb Ramp With Two New Directional Ramps or Equivalent.

Surveyor Notes:

N/A

PROW/ADA:

Not Found, R304.5.1, R304.2.2, R304.5.3

Total Cost: \$ 3200.00

| Fleid Measurements/Component Compilance |                       |       |                        |                             |       |
|-----------------------------------------|-----------------------|-------|------------------------|-----------------------------|-------|
| Compliance Description                  |                       | Data  | Compliance Description |                             | Data  |
| N/A                                     | Ramp Length (in)      | 74.0  | No                     | Ramp Slope (%)              | 9.8   |
| No                                      | Ramp Width (in)       | 36.0  | No                     | Ramp XSlope (%)             | 2.3   |
| N/A                                     | Flare Type LT         | N/A   | N/A                    | Flare Type RT               | N/A   |
| N/A                                     | Flare Slope LT (%)    | N/A   | N/A                    | Flare Slope RT (%)          | N/A   |
| N/A                                     | Flare Traversable LT? | N/A   | N/A                    | Flare Traversable RT?       | N/A   |
| N/A                                     | Landing Length (in)   | N/A   | N/A                    | DWS Provided?               | N/A   |
| N/A                                     | Landing Width (in)    | N/A   | N/A                    | DWS Contrast?               | N/A   |
| N/A                                     | Landing Slope (%)     | N/A   | N/A                    | DWS Length (in)             | N/A   |
| N/A                                     | Landing X Slope (%)   | N/A   | N/A                    | DWS Full Width?             | N/A   |
| N/A                                     | Landing Curb? (Y/N)   | N/A   | N/A                    | DWS Offset (in)             | N/A   |
| N/A                                     | Shared Landing?       | N/A   |                        |                             |       |
| N/A                                     | Gutter Ponding?       | N/A   | N/A                    | Gutter Slope (%)            | N/A   |
| N/A                                     | Gutter Lip Ht (in)    | N/A   | N/A                    | Gutter X Slope (%)          | N/A   |
| N/A                                     | Painted X Walk1?      | No    | N/A                    | Painted X Walk2?            | No    |
|                                         | X Walk 1 Direction    | To SW |                        | X Walk 2 Direction          | To SE |
| N/A                                     | X Walk 1 Width (in)   | N/A   | N/A                    | X Walk 2 Width (in)         | N/A   |
|                                         | X Walk 1 Slope (%)    | 1.6   |                        | X Walk 2 Slope (%)          | 2.3   |
|                                         | X Walk 1 X Slope (%)  | 3.8   |                        | X Walk 2 X Slope (%)        | 1.3   |
| N/A                                     | Ramp inside XWalk1?   | N/A   | N/A                    | Ramp inside XWalk2?         | N/A   |
|                                         | Road Slope (%)        | 0.6   | N/A                    | Clear Space?                | N/A   |
|                                         | Road X Slope (%)      | 4.8   | N/A                    | Clear Space to XWalk (in)   | N/A   |
| N/A                                     | Any Obstructions?     | N/A   | N/A                    | Storm Grate/Utility Hazard? | N/A   |
|                                         | Obstruction Type      |       |                        | Storm Grate/Utility Type    |       |
|                                         |                       | N/A   |                        |                             | N/A   |
|                                         |                       |       | Yes                    | Surface Condition? (G/P)    | Good  |