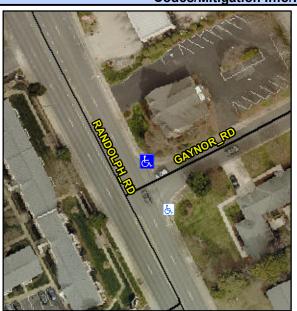

## Access Compliance Report Public Rights-of-Way (Curb Ramps)

Intersection ID: 18052 Main Street: RANDOLPH\_RD Cross Street: GAYNOR\_RD Location: NE

ADA ID: BE0AEAC2293B Ramp Type: PerpDiag Initial Pass/Fail: Fail Overall Compliance: No Severity Score: 22.5

## Field Measurements/Component Compliance

Street 1 Name
Stop Condition-Street 2
Street 2 Name
Stop Condition-Street 1

RANDOLPH RD None GAYNOR RD StopSign Possible Solutions:

Remove & Replace Curb Ramp With Two New Directional Ramps or Equivalent.