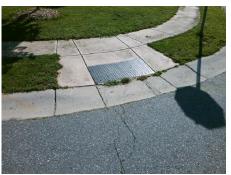

## Field Measurements/Component Compliance

Street 1 Name
Stop Condition-Street 2
Street 2 Name
Stop Condition-Street 1

LEGOLAS LN None LAVETA RD StopSign Possible Solutions:

Remove & Replace Curb Ramp With Two New Directional Ramps or Equivalent.

Surveyor Notes:

N/A

PROW/ADA:

Not Found, R304.2.2, R304.5.3

Total Cost: \$ 3200.00

| Compliance Description |                       | Data | Compliance Description |                             | Data |
|------------------------|-----------------------|------|------------------------|-----------------------------|------|
| N/A                    | Ramp Length (in)      | 47.0 | No                     | Ramp Slope (%)              | 10.9 |
| Yes                    | Ramp Width (in)       | 48.0 | No                     | Ramp XSlope (%)             | 2.2  |
| N/A                    | Flare Type LT         | N/A  | N/A                    | Flare Type RT               | N/A  |
| N/A                    | Flare Slope LT (%)    | N/A  | N/A                    | Flare Slope RT (%)          | N/A  |
| N/A                    | Flare Traversable LT? | N/A  | N/A                    | Flare Traversable RT?       | N/A  |
| N/A                    | Landing Length (in)   | N/A  | N/A                    | DWS Provided?               | N/A  |
| N/A                    | Landing Width (in)    | N/A  | N/A                    | DWS Contrast?               | N/A  |
| N/A                    | Landing Slope (%)     | N/A  | N/A                    | DWS Length (in)             | N/A  |
| N/A                    | Landing X Slope (%)   | N/A  | N/A                    | DWS Full Width?             | N/A  |
| N/A                    | Landing Curb? (Y/N)   | N/A  | N/A                    | DWS Offset (in)             | N/A  |
| N/A                    | Shared Landing?       | N/A  |                        |                             |      |
| N/A                    | Gutter Ponding?       | N/A  | N/A                    | Gutter Slope (%)            | N/A  |
| N/A                    | Gutter Lip Ht (in)    | N/A  | N/A                    | Gutter X Slope (%)          | N/A  |
| N/A                    | Painted X Walk1?      | No   | N/A                    | Painted X Walk2?            | No   |
|                        | X Walk 1 Direction    | To W |                        | X Walk 2 Direction          | To S |
| N/A                    | X Walk 1 Width (in)   | N/A  | N/A                    | X Walk 2 Width (in)         | N/A  |
|                        | X Walk 1 Slope (%)    | 2.0  |                        | X Walk 2 Slope (%)          | 2.0  |
|                        | X Walk 1 X Slope (%)  | 1.8  |                        | X Walk 2 X Slope (%)        | 0.8  |
| N/A                    | Ramp inside XWalk1?   | N/A  | N/A                    | Ramp inside XWalk2?         | N/A  |
|                        | Road Slope (%)        | 2.7  | N/A                    | Clear Space?                | N/A  |
|                        | Road X Slope (%)      | 0.1  | N/A                    | Clear Space to XWalk (in)   | N/A  |
| N/A                    | Any Obstructions?     | N/A  | N/A                    | Storm Grate/Utility Hazard? | N/A  |
|                        | Obstruction Type      |      | l                      | Storm Grate/Utility Type    |      |
|                        |                       | N/A  |                        |                             | N/A  |
|                        |                       |      | Yes                    | Surface Condition? (G/P)    | Good |