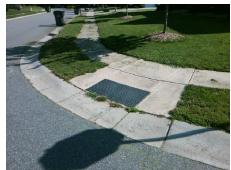

## Field Measurements/Component Compliance

Street 1 Name
Stop Condition-Street 2
Street 2 Name
Stop Condition-Street 1

LEGOLAS LN None LAVETA RD StopSign Possible Solutions:

Remove & Replace Curb Ramp With Two New Directional Ramps or Equivalent.

Surveyor Notes:

N/A

PROW/ADA:

Not Found, R304.2.2, R304.5.3

Total Cost: \$ 3200.00

| Compliance Description |                       | Data | Compliance Description |                             | Data |
|------------------------|-----------------------|------|------------------------|-----------------------------|------|
| N/A                    | Ramp Length (in)      | 47.0 | No                     | Ramp Slope (%)              | 10.9 |
| Yes                    | Ramp Width (in)       | 48.0 | No                     | Ramp XSlope (%)             | 2.2  |
| N/A                    | Flare Type LT         | N/A  | N/A                    | Flare Type RT               | N/A  |
| N/A                    | Flare Slope LT (%)    | N/A  | N/A                    | Flare Slope RT (%)          | N/A  |
| N/A                    | Flare Traversable LT? | N/A  | N/A                    | Flare Traversable RT?       | N/A  |
| N/A                    | Landing Length (in)   | N/A  | N/A                    | DWS Provided?               | N/A  |
| N/A                    | Landing Width (in)    | N/A  | N/A                    | DWS Contrast?               | N/A  |
| N/A                    | Landing Slope (%)     | N/A  | N/A                    | DWS Length (in)             | N/A  |
| N/A                    | Landing X Slope (%)   | N/A  | N/A                    | DWS Full Width?             | N/A  |
| N/A                    | Landing Curb? (Y/N)   | N/A  | N/A                    | DWS Offset (in)             | N/A  |
| N/A                    | Shared Landing?       | N/A  |                        |                             |      |
| N/A                    | Gutter Ponding?       | N/A  | N/A                    | Gutter Slope (%)            | N/A  |
| N/A                    | Gutter Lip Ht (in)    | N/A  | N/A                    | Gutter X Slope (%)          | N/A  |
| N/A                    | Painted X Walk1?      | No   | N/A                    | Painted X Walk2?            | No   |
|                        | X Walk 1 Direction    | To W |                        | X Walk 2 Direction          | To S |
| N/A                    | X Walk 1 Width (in)   | N/A  | N/A                    | X Walk 2 Width (in)         | N/A  |
|                        | X Walk 1 Slope (%)    | 2.0  |                        | X Walk 2 Slope (%)          | 2.0  |
|                        | X Walk 1 X Slope (%)  | 1.8  |                        | X Walk 2 X Slope (%)        | 0.8  |
| N/A                    | Ramp inside XWalk1?   | N/A  | N/A                    | Ramp inside XWalk2?         | N/A  |
|                        | Road Slope (%)        | 2.7  | N/A                    | Clear Space?                | N/A  |
|                        | Road X Slope (%)      | 0.1  | N/A                    | Clear Space to XWalk (in)   | N/A  |
| N/A                    | Any Obstructions?     | N/A  | N/A                    | Storm Grate/Utility Hazard? | N/A  |
|                        | Obstruction Type      |      | l                      | Storm Grate/Utility Type    |      |
|                        |                       | N/A  |                        |                             | N/A  |
|                        |                       |      | Yes                    | Surface Condition? (G/P)    | Good |