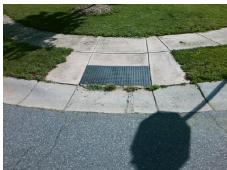

## Field Measurements/Component Compliance

Street 1 Name
Stop Condition-Street 2
Street 2 Name
Stop Condition-Street 1

LEGOLAS LN None LAVETA RD StopSign Possible Solutions:

Remove & Replace Curb Ramp With Two New Directional Ramps or Equivalent.

Surveyor Notes:

N/A

PROW/ADA:

Not Found, R304.2.2, R304.5.3

Total Cost: \$ 3200.00

| Compliance Description |                       | Data | Compliance Description |                             | Data |
|------------------------|-----------------------|------|------------------------|-----------------------------|------|
| N/A                    | Ramp Length (in)      | 47.0 | No                     | Ramp Slope (%)              | 10.9 |
| Yes                    | Ramp Width (in)       | 48.0 | No                     | Ramp XSlope (%)             | 2.2  |
| N/A                    | Flare Type LT         | N/A  | N/A                    | Flare Type RT               | N/A  |
| N/A                    | Flare Slope LT (%)    | N/A  | N/A                    | Flare Slope RT (%)          | N/A  |
| N/A                    | Flare Traversable LT? | N/A  | N/A                    | Flare Traversable RT?       | N/A  |
| N/A                    | Landing Length (in)   | N/A  | N/A                    | DWS Provided?               | N/A  |
| N/A                    | Landing Width (in)    | N/A  | N/A                    | DWS Contrast?               | N/A  |
| N/A                    | Landing Slope (%)     | N/A  | N/A                    | DWS Length (in)             | N/A  |
| N/A                    | Landing X Slope (%)   | N/A  | N/A                    | DWS Full Width?             | N/A  |
| N/A                    | Landing Curb? (Y/N)   | N/A  | N/A                    | DWS Offset (in)             | N/A  |
| N/A                    | Shared Landing?       | N/A  |                        |                             |      |
| N/A                    | Gutter Ponding?       | N/A  | N/A                    | Gutter Slope (%)            | N/A  |
| N/A                    | Gutter Lip Ht (in)    | N/A  | N/A                    | Gutter X Slope (%)          | N/A  |
| N/A                    | Painted X Walk1?      | No   | N/A                    | Painted X Walk2?            | No   |
|                        | X Walk 1 Direction    | To W |                        | X Walk 2 Direction          | To S |
| N/A                    | X Walk 1 Width (in)   | N/A  | N/A                    | X Walk 2 Width (in)         | N/A  |
|                        | X Walk 1 Slope (%)    | 2.0  |                        | X Walk 2 Slope (%)          | 2.0  |
|                        | X Walk 1 X Slope (%)  | 1.8  |                        | X Walk 2 X Slope (%)        | 0.8  |
| N/A                    | Ramp inside XWalk1?   | N/A  | N/A                    | Ramp inside XWalk2?         | N/A  |
|                        | Road Slope (%)        | 2.7  | N/A                    | Clear Space?                | N/A  |
|                        | Road X Slope (%)      | 0.1  | N/A                    | Clear Space to XWalk (in)   | N/A  |
| N/A                    | Any Obstructions?     | N/A  | N/A                    | Storm Grate/Utility Hazard? | N/A  |
|                        | Obstruction Type      |      | l                      | Storm Grate/Utility Type    |      |
|                        |                       | N/A  |                        |                             | N/A  |
|                        |                       |      | Yes                    | Surface Condition? (G/P)    | Good |