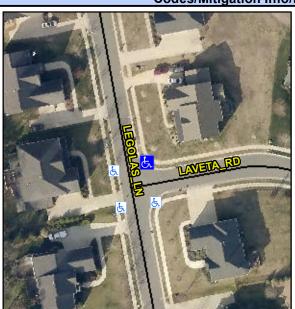

## Access Compliance Report Public Rights-of-Way (Curb Ramps)

Intersection ID: 49125 Main Street: LEGOLAS\_LN Cross Street: LAVETA\_RD Location: NE

ADA ID: BE0B344B3246 Ramp Type: PerpDiag Initial Pass/Fail: Fail Overall Compliance: No Severity Score: 13.75