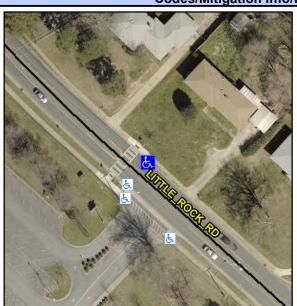

## Access Compliance Report Public Rights-of-Way (Curb Ramps)

 Intersection ID: N/A
 Main Street:
 LITTLE\_ROCK\_RD
 Cross Street:
 N/A
 Location:
 N

 ADA ID: BE0F563D0A85
 Ramp Type:
 Para
 Initial Pass/Fail:
 Pass
 Overall Compliance:
 No
 Severity Score:
 0

## Field Measurements/Component Compliance

Street 1 Name

LITTLE ROCK RD

Stop Condition-Street 1

None

Street 2 Name

N/A

Stop Condition-Street 2