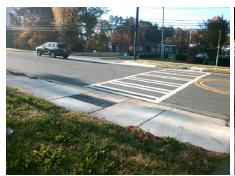

## Access Compliance Report Public Rights-of-Way (Curb Ramps)

 Intersection ID: N/A
 Main Street:
 LITTLE\_ROCK\_RD
 Cross Street:
 N/A
 Location:
 N

 ADA ID: BE0F563D0A85
 Ramp Type:
 Para
 Initial Pass/Fail:
 Pass
 Overall Compliance:
 No
 Severity Score:
 0

|       | rieiu ivieasui         | ements/C | unipo                  | nent Comphance              |      |
|-------|------------------------|----------|------------------------|-----------------------------|------|
| Compl | Compliance Description |          | Compliance Description |                             | Data |
| N/A   | Ramp Length LT (in)    | 54.0     | N/A                    | Ramp Length RT (in)         | 61.0 |
| Yes   | Ramp Width LT (in)     | 59.0     | Yes                    | Ramp Width RT (in)          | 57.0 |
| Yes   | Ramp Slope LT (%)      | 5.2      | Yes                    | Ramp Slope RT (%)           | 6.0  |
| Yes   | Ramp XSlope LT (%)     | 0.9      | Yes                    | Ramp XSlope RT (%)          | 1.0  |
| No    | Landing Length (in)    | 57.0     | Yes                    | DWS Provided?               | Yes  |
| Yes   | Landing Width (in)     | 60.0     | Yes                    | DWS Contrast?               | Yes  |
| Yes   | Landing Slope (%)      | 1.2      | Yes                    | DWS Length (in)             | 24.0 |
| No    | Landing X Slope (%)    | 4.4      | Yes                    | DWS Full Width?             | Yes  |
| N/A   | Landing Curb? (Y/N)    | Yes      | No                     | DWS Offset (in)             | 2.5  |
| N/A   | Shared Landing?        | No       |                        |                             |      |
| Yes   | Gutter Ponding?        | No       | Yes                    | Gutter Slope (%)            | 0.1  |
| Yes   | Gutter Lip Ht (in)     | 0.0      | Yes                    | Gutter X Slope (%)          | 2.7  |
| N/A   | Painted X Walk1?       | Yes      | N/A                    | Painted X Walk2?            | N/A  |
|       | X Walk 1 Direction     | To SW    |                        | X Walk 2 Direction          | N/A  |
| N/A   | X Walk 1 Width (in)    | 114.0    | N/A                    | X Walk 2 Width (in)         | N/A  |
|       | X Walk 1 Slope (%)     | 1.7      |                        | X Walk 2 Slope (%)          | N/A  |
|       | X Walk 1 X Slope (%)   | 3.0      |                        | X Walk 2 X Slope (%)        | N/A  |
| Yes   | Ramp inside XWalk1?    | Yes      | N/A                    | Ramp inside XWalk2?         | N/A  |
|       | Road Slope (%)         | N/A      | N/A                    | Clear Space?                | Yes  |
|       | Road X Slope (%)       | N/A      | N/A                    | Clear Space to XWalk (in)   | N/A  |
| Yes   | Any Obstructions?      | No       | Yes                    | Storm Grate/Utility Hazard? | No   |
|       | Obstruction Type       |          |                        | Storm Grate/Utility Type    |      |
|       |                        | N/A      |                        |                             | N/A  |
|       |                        |          | Yes                    | Surface Condition? (G/P)    | Good |
|       |                        |          | Complia@urb Slope (%)  |                             | 2.4  |
|       |                        |          | Complianting Stope (%) |                             |      |