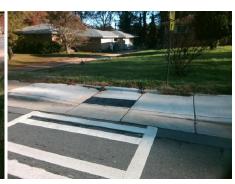

## Access Compliance Report Public Rights-of-Way (Curb Ramps)

 Intersection ID: N/A
 Main Street:
 LITTLE\_ROCK\_RD
 Cross Street:
 N/A
 Location:
 N

 ADA ID: BE0F563D0A85
 Ramp Type:
 Para
 Initial Pass/Fail:
 Pass
 Overall Compliance:
 No
 Severity Score:
 0

|       | rieiu ivieasui         | ements/C | unipo                  | nent Comphance              |      |
|-------|------------------------|----------|------------------------|-----------------------------|------|
| Compl | Compliance Description |          | Compliance Description |                             | Data |
| N/A   | Ramp Length LT (in)    | 54.0     | N/A                    | Ramp Length RT (in)         | 61.0 |
| Yes   | Ramp Width LT (in)     | 59.0     | Yes                    | Ramp Width RT (in)          | 57.0 |
| Yes   | Ramp Slope LT (%)      | 5.2      | Yes                    | Ramp Slope RT (%)           | 6.0  |
| Yes   | Ramp XSlope LT (%)     | 0.9      | Yes                    | Ramp XSlope RT (%)          | 1.0  |
| No    | Landing Length (in)    | 57.0     | Yes                    | DWS Provided?               | Yes  |
| Yes   | Landing Width (in)     | 60.0     | Yes                    | DWS Contrast?               | Yes  |
| Yes   | Landing Slope (%)      | 1.2      | Yes                    | DWS Length (in)             | 24.0 |
| No    | Landing X Slope (%)    | 4.4      | Yes                    | DWS Full Width?             | Yes  |
| N/A   | Landing Curb? (Y/N)    | Yes      | No                     | DWS Offset (in)             | 2.5  |
| N/A   | Shared Landing?        | No       |                        |                             |      |
| Yes   | Gutter Ponding?        | No       | Yes                    | Gutter Slope (%)            | 0.1  |
| Yes   | Gutter Lip Ht (in)     | 0.0      | Yes                    | Gutter X Slope (%)          | 2.7  |
| N/A   | Painted X Walk1?       | Yes      | N/A                    | Painted X Walk2?            | N/A  |
|       | X Walk 1 Direction     | To SW    |                        | X Walk 2 Direction          | N/A  |
| N/A   | X Walk 1 Width (in)    | 114.0    | N/A                    | X Walk 2 Width (in)         | N/A  |
|       | X Walk 1 Slope (%)     | 1.7      |                        | X Walk 2 Slope (%)          | N/A  |
|       | X Walk 1 X Slope (%)   | 3.0      |                        | X Walk 2 X Slope (%)        | N/A  |
| Yes   | Ramp inside XWalk1?    | Yes      | N/A                    | Ramp inside XWalk2?         | N/A  |
|       | Road Slope (%)         | N/A      | N/A                    | Clear Space?                | Yes  |
|       | Road X Slope (%)       | N/A      | N/A                    | Clear Space to XWalk (in)   | N/A  |
| Yes   | Any Obstructions?      | No       | Yes                    | Storm Grate/Utility Hazard? | No   |
|       | Obstruction Type       |          |                        | Storm Grate/Utility Type    |      |
|       |                        | N/A      |                        |                             | N/A  |
|       |                        |          | Yes                    | Surface Condition? (G/P)    | Good |
|       |                        |          | Complia@urb Slope (%)  |                             | 2.4  |
|       |                        |          | Complianting Stope (%) |                             |      |