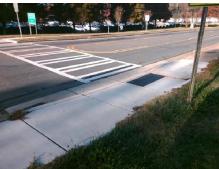

## Access Compliance Report Public Rights-of-Way (Curb Ramps)

 Intersection ID: N/A
 Main Street:
 LITTLE\_ROCK\_RD
 Cross Street:
 N/A
 Location:
 N

 ADA ID: BE0F563D0A85
 Ramp Type:
 Para
 Initial Pass/Fail:
 Pass
 Overall Compliance:
 No
 Severity Score:
 0

|       | rieiu ivieasui         | ements/C | unipo                  | nent Comphance              |      |
|-------|------------------------|----------|------------------------|-----------------------------|------|
| Compl | Compliance Description |          | Compliance Description |                             | Data |
| N/A   | Ramp Length LT (in)    | 54.0     | N/A                    | Ramp Length RT (in)         | 61.0 |
| Yes   | Ramp Width LT (in)     | 59.0     | Yes                    | Ramp Width RT (in)          | 57.0 |
| Yes   | Ramp Slope LT (%)      | 5.2      | Yes                    | Ramp Slope RT (%)           | 6.0  |
| Yes   | Ramp XSlope LT (%)     | 0.9      | Yes                    | Ramp XSlope RT (%)          | 1.0  |
| No    | Landing Length (in)    | 57.0     | Yes                    | DWS Provided?               | Yes  |
| Yes   | Landing Width (in)     | 60.0     | Yes                    | DWS Contrast?               | Yes  |
| Yes   | Landing Slope (%)      | 1.2      | Yes                    | DWS Length (in)             | 24.0 |
| No    | Landing X Slope (%)    | 4.4      | Yes                    | DWS Full Width?             | Yes  |
| N/A   | Landing Curb? (Y/N)    | Yes      | No                     | DWS Offset (in)             | 2.5  |
| N/A   | Shared Landing?        | No       |                        |                             |      |
| Yes   | Gutter Ponding?        | No       | Yes                    | Gutter Slope (%)            | 0.1  |
| Yes   | Gutter Lip Ht (in)     | 0.0      | Yes                    | Gutter X Slope (%)          | 2.7  |
| N/A   | Painted X Walk1?       | Yes      | N/A                    | Painted X Walk2?            | N/A  |
|       | X Walk 1 Direction     | To SW    |                        | X Walk 2 Direction          | N/A  |
| N/A   | X Walk 1 Width (in)    | 114.0    | N/A                    | X Walk 2 Width (in)         | N/A  |
|       | X Walk 1 Slope (%)     | 1.7      |                        | X Walk 2 Slope (%)          | N/A  |
|       | X Walk 1 X Slope (%)   | 3.0      |                        | X Walk 2 X Slope (%)        | N/A  |
| Yes   | Ramp inside XWalk1?    | Yes      | N/A                    | Ramp inside XWalk2?         | N/A  |
|       | Road Slope (%)         | N/A      | N/A                    | Clear Space?                | Yes  |
|       | Road X Slope (%)       | N/A      | N/A                    | Clear Space to XWalk (in)   | N/A  |
| Yes   | Any Obstructions?      | No       | Yes                    | Storm Grate/Utility Hazard? | No   |
|       | Obstruction Type       |          |                        | Storm Grate/Utility Type    |      |
|       |                        | N/A      |                        |                             | N/A  |
|       |                        |          | Yes                    | Surface Condition? (G/P)    | Good |
|       |                        |          | Complia@urb Slope (%)  |                             | 2.4  |
|       |                        |          | Complianting Stope (%) |                             |      |