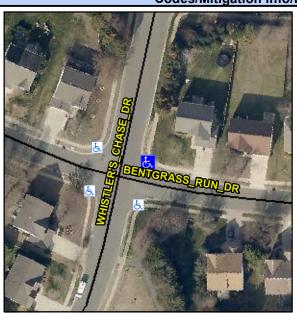

## Access Compliance Report Public Rights-of-Way (Curb Ramps)

Intersection ID: 42370 Main Street: BENTGRASS\_RUN\_DR Cross Street: WHISTLER'S\_CHASE\_DR Location: E

ADA ID: BE112ECCEF69 Ramp Type: PerpDiag Initial Pass/Fail: Fail Overall Compliance: No Severity Score: 22.5

**Codes/Mitigation Info/Possible Solution** 

Field Measurements/Component Compliance

Street 1 Name
Stop Condition-Street 2
Street 2 Name
Stop Condition-Street 1

WHISTLER'S CHASE DR
None
BENTGRASS RUN DR
StopSign