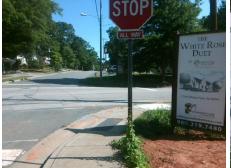

## Field Measurements/Component Compliance

Street 1 Name
Stop Condition-Street 2
Street 2 Name
Stop Condition-Street 1

IDEAL WY StopSign MCDONALD AV StopSign Possible Solutions:

Remove & Replace Curb Ramp With
Two New Directional Ramps or
Equivalent.