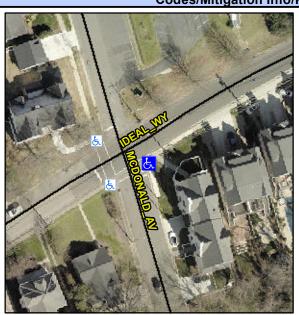

## Access Compliance Report Public Rights-of-Way (Curb Ramps)

Intersection ID: 15303 Main Street: IDEAL\_WY Cross Street: MCDONALD\_AV Location: SE

ADA ID: BE19D67EC9E4 Ramp Type: PerpDiag Initial Pass/Fail: Fail Overall Compliance: No Severity Score: 21.25

## Field Measurements/Component Compliance

Street 1 Name
Stop Condition-Street 2
Street 2 Name
Stop Condition-Street 1

IDEAL WY StopSign MCDONALD AV StopSign Possible Solutions:

Remove & Replace Curb Ramp With
Two New Directional Ramps or
Equivalent.