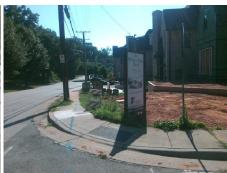

## Field Measurements/Component Compliance

Street 1 Name
Stop Condition-Street 2
Street 2 Name
Stop Condition-Street 1

IDEAL WY StopSign MCDONALD AV StopSign Possible Solutions:

Remove & Replace Curb Ramp With
Two New Directional Ramps or
Equivalent.