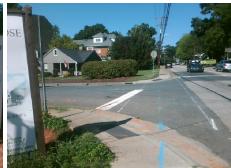

## Field Measurements/Component Compliance

Street 1 Name
Stop Condition-Street 2
Street 2 Name
Stop Condition-Street 1

IDEAL WY StopSign MCDONALD AV StopSign Possible Solutions:

Remove & Replace Curb Ramp With
Two New Directional Ramps or
Equivalent.