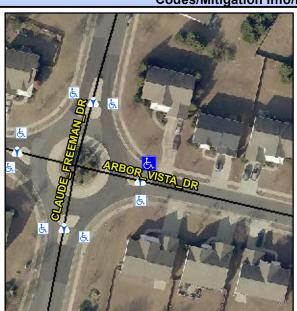

Clear Space?

Any Obstruction?

**Obstruction Type** 

Curb Slope (%)

Intersection ID: 46810 Main Street: ARBOR VISTA DR Cross Street: CLAUDE FREEMAN DR Location: **ADA ID: BE1AA4FCC3E4** Ramp Type: Combination1 Initial Pass/Fail: Fail **Overall Compliance: No** Severity Score: 33.75