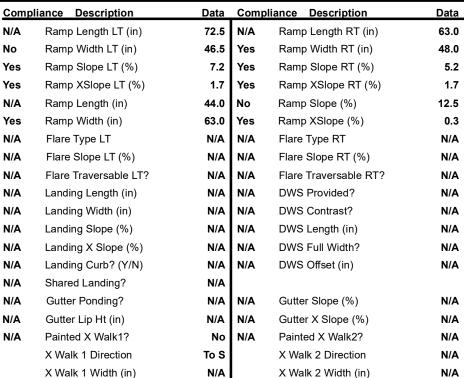

## **Access Compliance Report Public Rights-of-Way** (Curb Ramps)

63.0

48.0

5.2

1.7

12.5

0.3

N/A

Good N/A

X Walk 2 Slope (%)

X Walk 2 X Slope (%)

Ramp inside XWalk2?

Clear Space to XWalk (in)

Storm Grate/Utility Hazard?

Storm Grate/Utility Type

Surface Condition? (G/P)

Total Cost: 1800.00

1.9

0.9

N/A

N/A

N/A

N/A

N/A

N/A

N/A

Yes

X Walk 1 Slope (%) X Walk 1 X Slope (%)

Ramp inside XWalk1?

Road Slope (%)

N/A