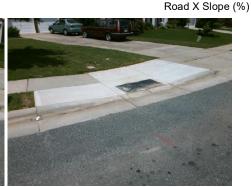

## **Access Compliance Report Public Rights-of-Way** (Curb Ramps)

63.0

48.0

5.2

1.7

12.5

0.3

N/A

Clear Space?

Any Obstruction?

**Obstruction Type** 

Curb Slope (%)

Intersection ID: 46810 Main Street: ARBOR VISTA DR Cross Street: CLAUDE FREEMAN DR Location: **ADA ID: BE1AA4FCC3E4** Ramp Type: Combination1 Initial Pass/Fail: Fail **Overall Compliance: No** Severity Score: 33.75

Total Cost: 1800.00

1.9

0.9

N/A

N/A

N/A

N/A

N/A