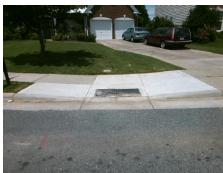

## Field Measurements/Component Compliance

Street 1 Name YieldSign Stop Condition-Street 1 ARBOR VISTA DR N/A Street 2 Name Stop Condition-Street 2 N/A Possible Solutions: Remove & Replace Entire Ramp. Surveyor Notes: N/A PROW/ADA: R304.5.1, R304.2.2