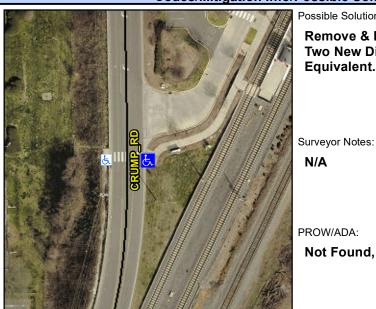

## **Access Compliance Report Public Rights-of-Way** (Curb Ramps)

Intersection ID: 10024504 Main Street: CRUMP RD **Cross Street: N/A** Location: Ε ADA ID: BE1D968AC8F0 Ramp Type: BlendTrans1 Initial Pass/Fail: Fail **Overall Compliance: No Severity Score:** 10

**Codes/Mitigation Info/Possible Solution** 

**CRUMP RD** Street 1 Name Stop Condition-Street 1 None Street 2 Name N/A Stop Condition-Street 2 N/A Possible Solutions: Remove & Replace Curb Ramp With **Two New Directional Ramps or** Equivalent.

Not Found, R304.5.1, R304.5.3

3200.00

| Field Measurements/Component Compliance |                       |       |      |                             |      |
|-----------------------------------------|-----------------------|-------|------|-----------------------------|------|
| Compliance Description                  |                       | Data  | Comp | liance Description          | Data |
| N/A                                     | Ramp Length (in)      | 54.0  | Yes  | BlendTrans Slope (%)        | 3.6  |
| No                                      | Ramp Width (in)       | 47.0  | No   | BlendTrans XSlope (%)       | 2.4  |
| N/A                                     | Flare Type LT         | N/A   | N/A  | Flare Type RT               | N/A  |
| N/A                                     | Flare Slope LT (%)    | N/A   | N/A  | Flare Slope RT (%)          | N/A  |
| N/A                                     | Flare Traversable LT? | N/A   | N/A  | Flare Traversable RT?       | N/A  |
| N/A                                     | Landing Length (in)   | N/A   | N/A  | DWS Provided?               | N/A  |
| N/A                                     | Landing Width (in)    | N/A   | N/A  | DWS Contrast?               | N/A  |
| N/A                                     | Landing Slope (%)     | N/A   | N/A  | DWS Length (in)             | N/A  |
| N/A                                     | Landing X Slope (%)   | N/A   | N/A  | DWS Full Width?             | N/A  |
| N/A                                     | Landing Curb? (Y/N)   | N/A   | N/A  | DWS Offset (in)             | N/A  |
| N/A                                     | Shared Landing?       | N/A   |      |                             |      |
| N/A                                     | Gutter Ponding?       | N/A   | N/A  | Gutter Slope (%)            | N/A  |
| N/A                                     | Gutter Lip Ht (in)    | N/A   | N/A  | Gutter X Slope (%)          | N/A  |
| N/A                                     | Painted X Walk1?      | Yes   | N/A  | Painted X Walk2?            | N/A  |
|                                         | X Walk 1 Direction    | To W  |      | X Walk 2 Direction          | N/A  |
|                                         | X Walk 1 Width (in)   | 120.0 |      | X Walk 2 Width (in)         | N/A  |
|                                         | X Walk 1 Slope (%)    | 2.3   |      | X Walk 2 Slope (%)          | N/A  |
|                                         | X Walk 1 X Slope (%)  | 0.8   |      | X Walk 2 X Slope (%)        | N/A  |
| N/A                                     | Ramp inside XWalk1?   | Yes   | N/A  | Ramp inside XWalk2?         | N/A  |
|                                         | Road Slope (%)        | 0.8   |      | Clear Space?                | N/A  |
|                                         | Road X Slope (%)      | 2.3   | N/A  | Clear Space to XWalk (in)   | N/A  |
| N/A                                     | Any Obstructions?     | N/A   | N/A  | Storm Grate/Utility Hazard? | N/A  |
|                                         | Obstruction Type      |       |      | Storm Grate/Utility Type    |      |
|                                         |                       | N/A   |      |                             | N/A  |
|                                         |                       |       | Yes  | Surface Condition? (G/P)    | Good |
|                                         |                       |       | No   | Curb Slope (%)              | 20.5 |