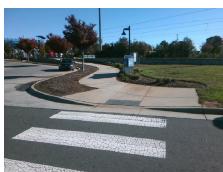

**Codes/Mitigation Info/Possible Solution** 

**CRUMP RD** Street 1 Name Stop Condition-Street 1 None Street 2 Name N/A Stop Condition-Street 2 N/A Possible Solutions: Remove & Replace Curb Ramp With **Two New Directional Ramps or** Equivalent.

Not Found, R304.5.1, R304.5.3

3200.00

| Field Measurements/Component Compliance |                       |       |      |                             |      |
|-----------------------------------------|-----------------------|-------|------|-----------------------------|------|
| Compliance Description                  |                       | Data  | Comp | liance Description          | Data |
| N/A                                     | Ramp Length (in)      | 54.0  | Yes  | BlendTrans Slope (%)        | 3.6  |
| No                                      | Ramp Width (in)       | 47.0  | No   | BlendTrans XSlope (%)       | 2.4  |
| N/A                                     | Flare Type LT         | N/A   | N/A  | Flare Type RT               | N/A  |
| N/A                                     | Flare Slope LT (%)    | N/A   | N/A  | Flare Slope RT (%)          | N/A  |
| N/A                                     | Flare Traversable LT? | N/A   | N/A  | Flare Traversable RT?       | N/A  |
| N/A                                     | Landing Length (in)   | N/A   | N/A  | DWS Provided?               | N/A  |
| N/A                                     | Landing Width (in)    | N/A   | N/A  | DWS Contrast?               | N/A  |
| N/A                                     | Landing Slope (%)     | N/A   | N/A  | DWS Length (in)             | N/A  |
| N/A                                     | Landing X Slope (%)   | N/A   | N/A  | DWS Full Width?             | N/A  |
| N/A                                     | Landing Curb? (Y/N)   | N/A   | N/A  | DWS Offset (in)             | N/A  |
| N/A                                     | Shared Landing?       | N/A   |      |                             |      |
| N/A                                     | Gutter Ponding?       | N/A   | N/A  | Gutter Slope (%)            | N/A  |
| N/A                                     | Gutter Lip Ht (in)    | N/A   | N/A  | Gutter X Slope (%)          | N/A  |
| N/A                                     | Painted X Walk1?      | Yes   | N/A  | Painted X Walk2?            | N/A  |
|                                         | X Walk 1 Direction    | To W  |      | X Walk 2 Direction          | N/A  |
|                                         | X Walk 1 Width (in)   | 120.0 |      | X Walk 2 Width (in)         | N/A  |
|                                         | X Walk 1 Slope (%)    | 2.3   |      | X Walk 2 Slope (%)          | N/A  |
|                                         | X Walk 1 X Slope (%)  | 0.8   |      | X Walk 2 X Slope (%)        | N/A  |
| N/A                                     | Ramp inside XWalk1?   | Yes   | N/A  | Ramp inside XWalk2?         | N/A  |
|                                         | Road Slope (%)        | 0.8   |      | Clear Space?                | N/A  |
|                                         | Road X Slope (%)      | 2.3   | N/A  | Clear Space to XWalk (in)   | N/A  |
| N/A                                     | Any Obstructions?     | N/A   | N/A  | Storm Grate/Utility Hazard? | N/A  |
|                                         | Obstruction Type      |       |      | Storm Grate/Utility Type    |      |
|                                         |                       | N/A   |      |                             | N/A  |
|                                         |                       |       | Yes  | Surface Condition? (G/P)    | Good |
|                                         |                       |       | No   | Curb Slope (%)              | 20.5 |