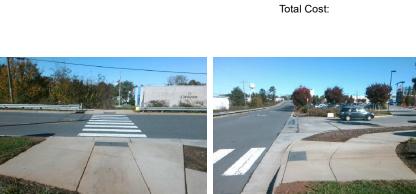

**Codes/Mitigation Info/Possible Solution** 

**CRUMP RD** Street 1 Name Stop Condition-Street 1 None Street 2 Name N/A Stop Condition-Street 2 N/A Possible Solutions: Remove & Replace Curb Ramp With **Two New Directional Ramps or** Equivalent.

Not Found, R304.5.1, R304.5.3

3200.00

| Field Measurements/Component Compliance |                       |       |      |                             |      |
|-----------------------------------------|-----------------------|-------|------|-----------------------------|------|
| Compliance Description                  |                       | Data  | Comp | liance Description          | Data |
| N/A                                     | Ramp Length (in)      | 54.0  | Yes  | BlendTrans Slope (%)        | 3.6  |
| No                                      | Ramp Width (in)       | 47.0  | No   | BlendTrans XSlope (%)       | 2.4  |
| N/A                                     | Flare Type LT         | N/A   | N/A  | Flare Type RT               | N/A  |
| N/A                                     | Flare Slope LT (%)    | N/A   | N/A  | Flare Slope RT (%)          | N/A  |
| N/A                                     | Flare Traversable LT? | N/A   | N/A  | Flare Traversable RT?       | N/A  |
| N/A                                     | Landing Length (in)   | N/A   | N/A  | DWS Provided?               | N/A  |
| N/A                                     | Landing Width (in)    | N/A   | N/A  | DWS Contrast?               | N/A  |
| N/A                                     | Landing Slope (%)     | N/A   | N/A  | DWS Length (in)             | N/A  |
| N/A                                     | Landing X Slope (%)   | N/A   | N/A  | DWS Full Width?             | N/A  |
| N/A                                     | Landing Curb? (Y/N)   | N/A   | N/A  | DWS Offset (in)             | N/A  |
| N/A                                     | Shared Landing?       | N/A   |      |                             |      |
| N/A                                     | Gutter Ponding?       | N/A   | N/A  | Gutter Slope (%)            | N/A  |
| N/A                                     | Gutter Lip Ht (in)    | N/A   | N/A  | Gutter X Slope (%)          | N/A  |
| N/A                                     | Painted X Walk1?      | Yes   | N/A  | Painted X Walk2?            | N/A  |
|                                         | X Walk 1 Direction    | To W  |      | X Walk 2 Direction          | N/A  |
|                                         | X Walk 1 Width (in)   | 120.0 |      | X Walk 2 Width (in)         | N/A  |
|                                         | X Walk 1 Slope (%)    | 2.3   |      | X Walk 2 Slope (%)          | N/A  |
|                                         | X Walk 1 X Slope (%)  | 0.8   |      | X Walk 2 X Slope (%)        | N/A  |
| N/A                                     | Ramp inside XWalk1?   | Yes   | N/A  | Ramp inside XWalk2?         | N/A  |
|                                         | Road Slope (%)        | 0.8   |      | Clear Space?                | N/A  |
|                                         | Road X Slope (%)      | 2.3   | N/A  | Clear Space to XWalk (in)   | N/A  |
| N/A                                     | Any Obstructions?     | N/A   | N/A  | Storm Grate/Utility Hazard? | N/A  |
|                                         | Obstruction Type      |       |      | Storm Grate/Utility Type    |      |
|                                         |                       | N/A   |      |                             | N/A  |
|                                         |                       |       | Yes  | Surface Condition? (G/P)    | Good |
|                                         |                       |       | No   | Curb Slope (%)              | 20.5 |