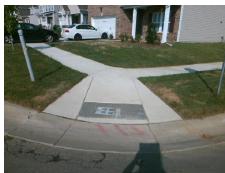

## Field Measurements/Component Compliance

Street 1 Name
Stop Condition-Street 2
Street 2 Name
Stop Condition-Street 1

ABENDEGO RD None CASRACK ST StopSign Possible Solutions:

Remove & Replace Curb Ramp With Two New Directional Ramps or Equivalent.

Surveyor Notes:

N/A

PROW/ADA:

Not Found, R304.5.1

Total Cost: \$ 3200.00

| Field Measurements/Component Compnance |                       |       |                        |                             |      |
|----------------------------------------|-----------------------|-------|------------------------|-----------------------------|------|
| Compliance Description                 |                       | Data  | Compliance Description |                             | Data |
| N/A                                    | Ramp Length (in)      | 110.0 | Yes                    | Ramp Slope (%)              | 5.2  |
| No                                     | Ramp Width (in)       | 47.5  | Yes                    | Ramp XSlope (%)             | 1.2  |
| N/A                                    | Flare Type LT         | N/A   | N/A                    | Flare Type RT               | N/A  |
| N/A                                    | Flare Slope LT (%)    | N/A   | N/A                    | Flare Slope RT (%)          | N/A  |
| N/A                                    | Flare Traversable LT? | N/A   | N/A                    | Flare Traversable RT?       | N/A  |
| N/A                                    | Landing Length (in)   | N/A   | N/A                    | DWS Provided?               | N/A  |
| N/A                                    | Landing Width (in)    | N/A   | N/A                    | DWS Contrast?               | N/A  |
| N/A                                    | Landing Slope (%)     | N/A   | N/A                    | DWS Length (in)             | N/A  |
| N/A                                    | Landing X Slope (%)   | N/A   | N/A                    | DWS Full Width?             | N/A  |
| N/A                                    | Landing Curb? (Y/N)   | N/A   | N/A                    | DWS Offset (in)             | N/A  |
| N/A                                    | Shared Landing?       | N/A   |                        |                             |      |
| N/A                                    | Gutter Ponding?       | N/A   | N/A                    | Gutter Slope (%)            | N/A  |
| N/A                                    | Gutter Lip Ht (in)    | 1.0   | N/A                    | Gutter X Slope (%)          | N/A  |
| N/A                                    | Painted X Walk1?      | No    | N/A                    | Painted X Walk2?            | No   |
|                                        | X Walk 1 Direction    | To N  |                        | X Walk 2 Direction          | To S |
| N/A                                    | X Walk 1 Width (in)   | N/A   | N/A                    | X Walk 2 Width (in)         | N/A  |
|                                        | X Walk 1 Slope (%)    | 3.0   |                        | X Walk 2 Slope (%)          | 0.5  |
|                                        | X Walk 1 X Slope (%)  | 0.8   |                        | X Walk 2 X Slope (%)        | 3.0  |
| N/A                                    | Ramp inside XWalk1?   | N/A   | N/A                    | Ramp inside XWalk2?         | N/A  |
|                                        | Road Slope (%)        | 3.8   | N/A                    | Clear Space?                | N/A  |
|                                        | Road X Slope (%)      | 2.5   | N/A                    | Clear Space to XWalk (in)   | N/A  |
| N/A                                    | Any Obstructions?     | N/A   | N/A                    | Storm Grate/Utility Hazard? | N/A  |
|                                        | Obstruction Type      |       |                        | Storm Grate/Utility Type    |      |
|                                        |                       | N/A   |                        |                             | N/A  |
|                                        |                       |       | Yes                    | Surface Condition? (G/P)    | Good |