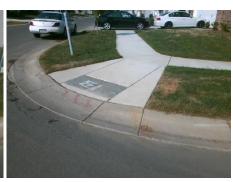

## Field Measurements/Component Compliance

Street 1 Name
Stop Condition-Street 2
Street 2 Name
Stop Condition-Street 1

ABENDEGO RD None CASRACK ST StopSign Possible Solutions:

Remove & Replace Curb Ramp With Two New Directional Ramps or Equivalent.

Surveyor Notes:

N/A

PROW/ADA:

Not Found, R304.5.1

Total Cost: \$ 3200.00

| Field Measurements/Component Compnance |                       |       |                        |                             |      |
|----------------------------------------|-----------------------|-------|------------------------|-----------------------------|------|
| Compliance Description                 |                       | Data  | Compliance Description |                             | Data |
| N/A                                    | Ramp Length (in)      | 110.0 | Yes                    | Ramp Slope (%)              | 5.2  |
| No                                     | Ramp Width (in)       | 47.5  | Yes                    | Ramp XSlope (%)             | 1.2  |
| N/A                                    | Flare Type LT         | N/A   | N/A                    | Flare Type RT               | N/A  |
| N/A                                    | Flare Slope LT (%)    | N/A   | N/A                    | Flare Slope RT (%)          | N/A  |
| N/A                                    | Flare Traversable LT? | N/A   | N/A                    | Flare Traversable RT?       | N/A  |
| N/A                                    | Landing Length (in)   | N/A   | N/A                    | DWS Provided?               | N/A  |
| N/A                                    | Landing Width (in)    | N/A   | N/A                    | DWS Contrast?               | N/A  |
| N/A                                    | Landing Slope (%)     | N/A   | N/A                    | DWS Length (in)             | N/A  |
| N/A                                    | Landing X Slope (%)   | N/A   | N/A                    | DWS Full Width?             | N/A  |
| N/A                                    | Landing Curb? (Y/N)   | N/A   | N/A                    | DWS Offset (in)             | N/A  |
| N/A                                    | Shared Landing?       | N/A   |                        |                             |      |
| N/A                                    | Gutter Ponding?       | N/A   | N/A                    | Gutter Slope (%)            | N/A  |
| N/A                                    | Gutter Lip Ht (in)    | 1.0   | N/A                    | Gutter X Slope (%)          | N/A  |
| N/A                                    | Painted X Walk1?      | No    | N/A                    | Painted X Walk2?            | No   |
|                                        | X Walk 1 Direction    | To N  |                        | X Walk 2 Direction          | To S |
| N/A                                    | X Walk 1 Width (in)   | N/A   | N/A                    | X Walk 2 Width (in)         | N/A  |
|                                        | X Walk 1 Slope (%)    | 3.0   |                        | X Walk 2 Slope (%)          | 0.5  |
|                                        | X Walk 1 X Slope (%)  | 0.8   |                        | X Walk 2 X Slope (%)        | 3.0  |
| N/A                                    | Ramp inside XWalk1?   | N/A   | N/A                    | Ramp inside XWalk2?         | N/A  |
|                                        | Road Slope (%)        | 3.8   | N/A                    | Clear Space?                | N/A  |
|                                        | Road X Slope (%)      | 2.5   | N/A                    | Clear Space to XWalk (in)   | N/A  |
| N/A                                    | Any Obstructions?     | N/A   | N/A                    | Storm Grate/Utility Hazard? | N/A  |
|                                        | Obstruction Type      |       |                        | Storm Grate/Utility Type    |      |
|                                        |                       | N/A   |                        |                             | N/A  |
|                                        |                       |       | Yes                    | Surface Condition? (G/P)    | Good |