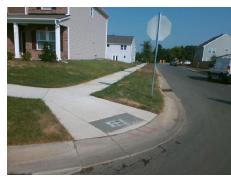

## Field Measurements/Component Compliance

Street 1 Name
Stop Condition-Street 2
Street 2 Name
Stop Condition-Street 1

ABENDEGO RD None CASRACK ST StopSign Possible Solutions:

Remove & Replace Curb Ramp With Two New Directional Ramps or Equivalent.

Surveyor Notes:

N/A

PROW/ADA:

Not Found, R304.5.1

Total Cost: \$ 3200.00

| Field Measurements/Component Compnance |                       |       |                        |                             |      |
|----------------------------------------|-----------------------|-------|------------------------|-----------------------------|------|
| Compliance Description                 |                       | Data  | Compliance Description |                             | Data |
| N/A                                    | Ramp Length (in)      | 110.0 | Yes                    | Ramp Slope (%)              | 5.2  |
| No                                     | Ramp Width (in)       | 47.5  | Yes                    | Ramp XSlope (%)             | 1.2  |
| N/A                                    | Flare Type LT         | N/A   | N/A                    | Flare Type RT               | N/A  |
| N/A                                    | Flare Slope LT (%)    | N/A   | N/A                    | Flare Slope RT (%)          | N/A  |
| N/A                                    | Flare Traversable LT? | N/A   | N/A                    | Flare Traversable RT?       | N/A  |
| N/A                                    | Landing Length (in)   | N/A   | N/A                    | DWS Provided?               | N/A  |
| N/A                                    | Landing Width (in)    | N/A   | N/A                    | DWS Contrast?               | N/A  |
| N/A                                    | Landing Slope (%)     | N/A   | N/A                    | DWS Length (in)             | N/A  |
| N/A                                    | Landing X Slope (%)   | N/A   | N/A                    | DWS Full Width?             | N/A  |
| N/A                                    | Landing Curb? (Y/N)   | N/A   | N/A                    | DWS Offset (in)             | N/A  |
| N/A                                    | Shared Landing?       | N/A   |                        |                             |      |
| N/A                                    | Gutter Ponding?       | N/A   | N/A                    | Gutter Slope (%)            | N/A  |
| N/A                                    | Gutter Lip Ht (in)    | 1.0   | N/A                    | Gutter X Slope (%)          | N/A  |
| N/A                                    | Painted X Walk1?      | No    | N/A                    | Painted X Walk2?            | No   |
|                                        | X Walk 1 Direction    | To N  |                        | X Walk 2 Direction          | To S |
| N/A                                    | X Walk 1 Width (in)   | N/A   | N/A                    | X Walk 2 Width (in)         | N/A  |
|                                        | X Walk 1 Slope (%)    | 3.0   |                        | X Walk 2 Slope (%)          | 0.5  |
|                                        | X Walk 1 X Slope (%)  | 0.8   |                        | X Walk 2 X Slope (%)        | 3.0  |
| N/A                                    | Ramp inside XWalk1?   | N/A   | N/A                    | Ramp inside XWalk2?         | N/A  |
|                                        | Road Slope (%)        | 3.8   | N/A                    | Clear Space?                | N/A  |
|                                        | Road X Slope (%)      | 2.5   | N/A                    | Clear Space to XWalk (in)   | N/A  |
| N/A                                    | Any Obstructions?     | N/A   | N/A                    | Storm Grate/Utility Hazard? | N/A  |
|                                        | Obstruction Type      |       |                        | Storm Grate/Utility Type    |      |
|                                        |                       | N/A   |                        |                             | N/A  |
|                                        |                       |       | Yes                    | Surface Condition? (G/P)    | Good |