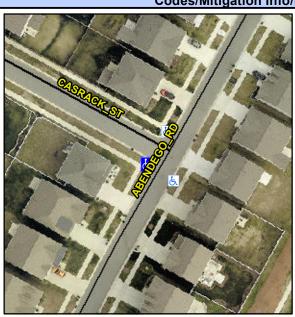

## Access Compliance Report Public Rights-of-Way (Curb Ramps)

Intersection ID: 53978Main Street: CASRACK\_STCross Street: ABENDEGO\_RDLocation: WADA ID: BE2134863FDFRamp Type: PerpDiagInitial Pass/Fail: FailOverall Compliance: NoSeverity Score: 8.75