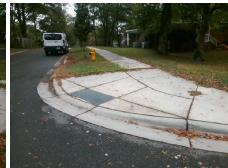

Remove & Replace Curb Ramp With Two New Directional Ramps or Equivalent.

Surveyor Notes:

N/A

PROW/ADA:

Not Found, R304.5.1, R304.5.3

Total Cost: \$ 3200.00

| Field Measurements/Component Compliance |                       |      |      |                             |      |
|-----------------------------------------|-----------------------|------|------|-----------------------------|------|
| Compliance Description                  |                       | Data | Comp | liance Description          | Data |
| N/A                                     | Ramp Length (in)      | 73.5 | Yes  | Ramp Slope (%)              | 6.3  |
| No                                      | Ramp Width (in)       | 45.5 | No   | Ramp XSlope (%)             | 4.7  |
| N/A                                     | Flare Type LT         | N/A  | N/A  | Flare Type RT               | N/A  |
| N/A                                     | Flare Slope LT (%)    | N/A  | N/A  | Flare Slope RT (%)          | N/A  |
| N/A                                     | Flare Traversable LT? | N/A  | N/A  | Flare Traversable RT?       | N/A  |
| N/A                                     | Landing Length (in)   | N/A  | N/A  | DWS Provided?               | N/A  |
| N/A                                     | Landing Width (in)    | N/A  | N/A  | DWS Contrast?               | N/A  |
| N/A                                     | Landing Slope (%)     | N/A  | N/A  | DWS Length (in)             | N/A  |
| N/A                                     | Landing X Slope (%)   | N/A  | N/A  | DWS Full Width?             | N/A  |
| N/A                                     | Landing Curb? (Y/N)   | N/A  | N/A  | DWS Offset (in)             | N/A  |
| N/A                                     | Shared Landing?       | N/A  |      |                             |      |
| N/A                                     | Gutter Ponding?       | N/A  | N/A  | Gutter Slope (%)            | N/A  |
| N/A                                     | Gutter Lip Ht (in)    | N/A  | N/A  | Gutter X Slope (%)          | N/A  |
| N/A                                     | Painted X Walk1?      | No   | N/A  | Painted X Walk2?            | No   |
|                                         | X Walk 1 Direction    | To W |      | X Walk 2 Direction          | To S |
| N/A                                     | X Walk 1 Width (in)   | N/A  | N/A  | X Walk 2 Width (in)         | N/A  |
|                                         | X Walk 1 Slope (%)    | 3.3  |      | X Walk 2 Slope (%)          | 5.3  |
|                                         | X Walk 1 X Slope (%)  | 4.5  |      | X Walk 2 X Slope (%)        | 1.6  |
| N/A                                     | Ramp inside XWalk1?   | N/A  | N/A  | Ramp inside XWalk2?         | N/A  |
|                                         | Road Slope (%)        | 4.9  | N/A  | Clear Space?                | N/A  |
|                                         | Road X Slope (%)      | 0.5  | N/A  | Clear Space to XWalk (in)   | N/A  |
| N/A                                     | Any Obstructions?     | N/A  | N/A  | Storm Grate/Utility Hazard? | N/A  |
|                                         | Obstruction Type      |      |      | Storm Grate/Utility Type    |      |
|                                         |                       | N/A  |      |                             | N/A  |
|                                         |                       |      | Yes  | Surface Condition? (G/P)    | Good |