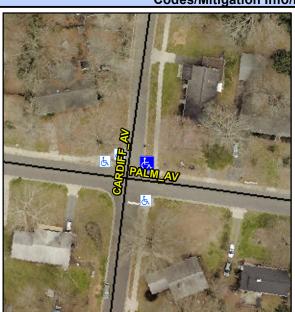

## Access Compliance Report Public Rights-of-Way (Curb Ramps)

Intersection ID: 11460Main Street: PALM\_AVCross Street: CARDIFF\_AVLocation:NEADA ID: BE2250F4F569Ramp Type: PerpDiagInitial Pass/Fail: FailOverall Compliance: NoSeverity Score:10

Codes/Mitigation Info/Possible Solution

Field Measurements/Component Compliance

Street 1 Name CARDIFF AV
Stop Condition-Street 2 StopSign
Street 2 Name PALM AV
Stop Condition-Street 1 None

Possible Solutions: