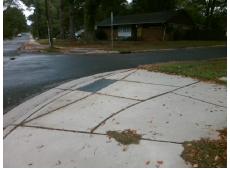

Remove & Replace Curb Ramp With Two New Directional Ramps or Equivalent.

Surveyor Notes:

N/A

PROW/ADA:

Not Found, R304.5.1, R304.5.3

Total Cost: \$ 3200.00

| Field Measurements/Component Compliance |                       |      |      |                             |      |
|-----------------------------------------|-----------------------|------|------|-----------------------------|------|
| Compliance Description                  |                       | Data | Comp | liance Description          | Data |
| N/A                                     | Ramp Length (in)      | 73.5 | Yes  | Ramp Slope (%)              | 6.3  |
| No                                      | Ramp Width (in)       | 45.5 | No   | Ramp XSlope (%)             | 4.7  |
| N/A                                     | Flare Type LT         | N/A  | N/A  | Flare Type RT               | N/A  |
| N/A                                     | Flare Slope LT (%)    | N/A  | N/A  | Flare Slope RT (%)          | N/A  |
| N/A                                     | Flare Traversable LT? | N/A  | N/A  | Flare Traversable RT?       | N/A  |
| N/A                                     | Landing Length (in)   | N/A  | N/A  | DWS Provided?               | N/A  |
| N/A                                     | Landing Width (in)    | N/A  | N/A  | DWS Contrast?               | N/A  |
| N/A                                     | Landing Slope (%)     | N/A  | N/A  | DWS Length (in)             | N/A  |
| N/A                                     | Landing X Slope (%)   | N/A  | N/A  | DWS Full Width?             | N/A  |
| N/A                                     | Landing Curb? (Y/N)   | N/A  | N/A  | DWS Offset (in)             | N/A  |
| N/A                                     | Shared Landing?       | N/A  |      |                             |      |
| N/A                                     | Gutter Ponding?       | N/A  | N/A  | Gutter Slope (%)            | N/A  |
| N/A                                     | Gutter Lip Ht (in)    | N/A  | N/A  | Gutter X Slope (%)          | N/A  |
| N/A                                     | Painted X Walk1?      | No   | N/A  | Painted X Walk2?            | No   |
|                                         | X Walk 1 Direction    | To W |      | X Walk 2 Direction          | To S |
| N/A                                     | X Walk 1 Width (in)   | N/A  | N/A  | X Walk 2 Width (in)         | N/A  |
|                                         | X Walk 1 Slope (%)    | 3.3  |      | X Walk 2 Slope (%)          | 5.3  |
|                                         | X Walk 1 X Slope (%)  | 4.5  |      | X Walk 2 X Slope (%)        | 1.6  |
| N/A                                     | Ramp inside XWalk1?   | N/A  | N/A  | Ramp inside XWalk2?         | N/A  |
|                                         | Road Slope (%)        | 4.9  | N/A  | Clear Space?                | N/A  |
|                                         | Road X Slope (%)      | 0.5  | N/A  | Clear Space to XWalk (in)   | N/A  |
| N/A                                     | Any Obstructions?     | N/A  | N/A  | Storm Grate/Utility Hazard? | N/A  |
|                                         | Obstruction Type      |      |      | Storm Grate/Utility Type    |      |
|                                         |                       | N/A  |      |                             | N/A  |
|                                         |                       |      | Yes  | Surface Condition? (G/P)    | Good |