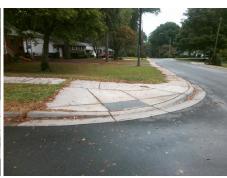

Remove & Replace Curb Ramp With Two New Directional Ramps or Equivalent.

Surveyor Notes:

N/A

PROW/ADA:

Not Found, R304.5.1, R304.5.3

Total Cost: \$ 3200.00

| Field Measurements/Component Compliance |                       |      |      |                             |      |
|-----------------------------------------|-----------------------|------|------|-----------------------------|------|
| Compliance Description                  |                       | Data | Comp | liance Description          | Data |
| N/A                                     | Ramp Length (in)      | 73.5 | Yes  | Ramp Slope (%)              | 6.3  |
| No                                      | Ramp Width (in)       | 45.5 | No   | Ramp XSlope (%)             | 4.7  |
| N/A                                     | Flare Type LT         | N/A  | N/A  | Flare Type RT               | N/A  |
| N/A                                     | Flare Slope LT (%)    | N/A  | N/A  | Flare Slope RT (%)          | N/A  |
| N/A                                     | Flare Traversable LT? | N/A  | N/A  | Flare Traversable RT?       | N/A  |
| N/A                                     | Landing Length (in)   | N/A  | N/A  | DWS Provided?               | N/A  |
| N/A                                     | Landing Width (in)    | N/A  | N/A  | DWS Contrast?               | N/A  |
| N/A                                     | Landing Slope (%)     | N/A  | N/A  | DWS Length (in)             | N/A  |
| N/A                                     | Landing X Slope (%)   | N/A  | N/A  | DWS Full Width?             | N/A  |
| N/A                                     | Landing Curb? (Y/N)   | N/A  | N/A  | DWS Offset (in)             | N/A  |
| N/A                                     | Shared Landing?       | N/A  |      |                             |      |
| N/A                                     | Gutter Ponding?       | N/A  | N/A  | Gutter Slope (%)            | N/A  |
| N/A                                     | Gutter Lip Ht (in)    | N/A  | N/A  | Gutter X Slope (%)          | N/A  |
| N/A                                     | Painted X Walk1?      | No   | N/A  | Painted X Walk2?            | No   |
|                                         | X Walk 1 Direction    | To W |      | X Walk 2 Direction          | To S |
| N/A                                     | X Walk 1 Width (in)   | N/A  | N/A  | X Walk 2 Width (in)         | N/A  |
|                                         | X Walk 1 Slope (%)    | 3.3  |      | X Walk 2 Slope (%)          | 5.3  |
|                                         | X Walk 1 X Slope (%)  | 4.5  |      | X Walk 2 X Slope (%)        | 1.6  |
| N/A                                     | Ramp inside XWalk1?   | N/A  | N/A  | Ramp inside XWalk2?         | N/A  |
|                                         | Road Slope (%)        | 4.9  | N/A  | Clear Space?                | N/A  |
|                                         | Road X Slope (%)      | 0.5  | N/A  | Clear Space to XWalk (in)   | N/A  |
| N/A                                     | Any Obstructions?     | N/A  | N/A  | Storm Grate/Utility Hazard? | N/A  |
|                                         | Obstruction Type      |      |      | Storm Grate/Utility Type    |      |
|                                         |                       | N/A  |      |                             | N/A  |
|                                         |                       |      | Yes  | Surface Condition? (G/P)    | Good |