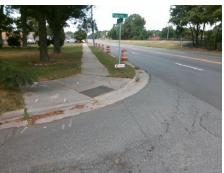

Total Cost: 1850.00

| Field Measurements/Component Compliance |                        |                       |       |                        |                             |      |
|-----------------------------------------|------------------------|-----------------------|-------|------------------------|-----------------------------|------|
|                                         | Compliance Description |                       | Data  | Compliance Description |                             | Data |
|                                         | N/A                    | Ramp Length (in)      | 43.0  | No                     | Ramp Slope (%)              | 9.3  |
|                                         | No                     | Ramp Width (in)       | 42.0  | Yes                    | Ramp XSlope (%)             | 1.3  |
|                                         | N/A                    | Flare Type LT         | N/A   | N/A                    | Flare Type RT               | N/A  |
|                                         | N/A                    | Flare Slope LT (%)    | N/A   | N/A                    | Flare Slope RT (%)          | N/A  |
|                                         | N/A                    | Flare Traversable LT? | N/A   | N/A                    | Flare Traversable RT?       | N/A  |
|                                         | N/A                    | Landing Length (in)   | N/A   | N/A                    | DWS Provided?               | N/A  |
|                                         | N/A                    | Landing Width (in)    | N/A   | N/A                    | DWS Contrast?               | N/A  |
|                                         | N/A                    | Landing Slope (%)     | N/A   | N/A                    | DWS Length (in)             | N/A  |
|                                         | N/A                    | Landing X Slope (%)   | N/A   | N/A                    | DWS Full Width?             | N/A  |
|                                         | N/A                    | Landing Curb? (Y/N)   | N/A   | N/A                    | DWS Offset (in)             | N/A  |
|                                         | N/A                    | Shared Landing?       | N/A   |                        |                             |      |
|                                         | N/A                    | Gutter Ponding?       | N/A   | N/A                    | Gutter Slope (%)            | N/A  |
|                                         | N/A                    | Gutter Lip Ht (in)    | 2.0   | N/A                    | Gutter X Slope (%)          | N/A  |
|                                         | N/A                    | Painted X Walk1?      | No    | N/A                    | Painted X Walk2?            | N/A  |
|                                         |                        | X Walk 1 Direction    | To NE |                        | X Walk 2 Direction          | N/A  |
|                                         | N/A                    | X Walk 1 Width (in)   | N/A   | N/A                    | X Walk 2 Width (in)         | N/A  |
|                                         |                        | X Walk 1 Slope (%)    | 2.8   |                        | X Walk 2 Slope (%)          | N/A  |
|                                         |                        | X Walk 1 X Slope (%)  | 1.8   |                        | X Walk 2 X Slope (%)        | N/A  |
|                                         | N/A                    | Ramp inside XWalk1?   | N/A   | N/A                    | Ramp inside XWalk2?         | N/A  |
|                                         |                        | Road Slope (%)        | N/A   | N/A                    | Clear Space?                | N/A  |
|                                         |                        | Road X Slope (%)      | N/A   | N/A                    | Clear Space to XWalk (in)   | N/A  |
|                                         | N/A                    | Any Obstructions?     | N/A   | N/A                    | Storm Grate/Utility Hazard? | N/A  |
|                                         |                        | Obstruction Type      |       |                        | Storm Grate/Utility Type    |      |
|                                         |                        |                       | N/A   |                        |                             | N/A  |
|                                         |                        |                       |       | Yes                    | Surface Condition? (G/P)    | Good |
|                                         |                        |                       | •     | -                      |                             |      |