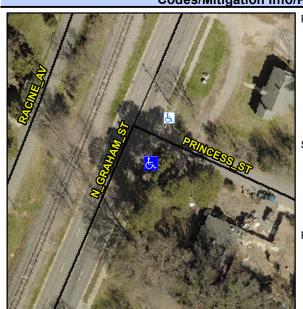

## **Access Compliance Report Public Rights-of-Way** (Curb Ramps)

Intersection ID: 6787 Main Street: N\_GRAHAM\_ST **Cross Street: PRINCESS ST** Location:

**ADA ID: BE238D2FE312** Ramp Type: Perp Initial Pass/Fail: Fail **Overall Compliance: No** Severity Score: 21.25

## **Codes/Mitigation Info/Possible Solution**

**PRINCESS ST** Street 1 Name Stop Condition-Street 2 StopSign Street 2 Name N/A Stop Condition-Street 1 N/A

Possible Solutions: Remove & Replace Entire Ramp. Surveyor Notes: N/A PROW/ADA: Not Found, R304.5.1, R304.2.2