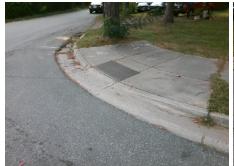

Total Cost: 1850.00

| Field Measurements/Component Compliance |                        |                       |       |                        |                             |      |
|-----------------------------------------|------------------------|-----------------------|-------|------------------------|-----------------------------|------|
|                                         | Compliance Description |                       | Data  | Compliance Description |                             | Data |
|                                         | N/A                    | Ramp Length (in)      | 43.0  | No                     | Ramp Slope (%)              | 9.3  |
|                                         | No                     | Ramp Width (in)       | 42.0  | Yes                    | Ramp XSlope (%)             | 1.3  |
|                                         | N/A                    | Flare Type LT         | N/A   | N/A                    | Flare Type RT               | N/A  |
|                                         | N/A                    | Flare Slope LT (%)    | N/A   | N/A                    | Flare Slope RT (%)          | N/A  |
|                                         | N/A                    | Flare Traversable LT? | N/A   | N/A                    | Flare Traversable RT?       | N/A  |
|                                         | N/A                    | Landing Length (in)   | N/A   | N/A                    | DWS Provided?               | N/A  |
|                                         | N/A                    | Landing Width (in)    | N/A   | N/A                    | DWS Contrast?               | N/A  |
|                                         | N/A                    | Landing Slope (%)     | N/A   | N/A                    | DWS Length (in)             | N/A  |
|                                         | N/A                    | Landing X Slope (%)   | N/A   | N/A                    | DWS Full Width?             | N/A  |
|                                         | N/A                    | Landing Curb? (Y/N)   | N/A   | N/A                    | DWS Offset (in)             | N/A  |
|                                         | N/A                    | Shared Landing?       | N/A   |                        |                             |      |
|                                         | N/A                    | Gutter Ponding?       | N/A   | N/A                    | Gutter Slope (%)            | N/A  |
|                                         | N/A                    | Gutter Lip Ht (in)    | 2.0   | N/A                    | Gutter X Slope (%)          | N/A  |
|                                         | N/A                    | Painted X Walk1?      | No    | N/A                    | Painted X Walk2?            | N/A  |
|                                         |                        | X Walk 1 Direction    | To NE |                        | X Walk 2 Direction          | N/A  |
|                                         | N/A                    | X Walk 1 Width (in)   | N/A   | N/A                    | X Walk 2 Width (in)         | N/A  |
|                                         |                        | X Walk 1 Slope (%)    | 2.8   |                        | X Walk 2 Slope (%)          | N/A  |
|                                         |                        | X Walk 1 X Slope (%)  | 1.8   |                        | X Walk 2 X Slope (%)        | N/A  |
|                                         | N/A                    | Ramp inside XWalk1?   | N/A   | N/A                    | Ramp inside XWalk2?         | N/A  |
|                                         |                        | Road Slope (%)        | N/A   | N/A                    | Clear Space?                | N/A  |
|                                         |                        | Road X Slope (%)      | N/A   | N/A                    | Clear Space to XWalk (in)   | N/A  |
|                                         | N/A                    | Any Obstructions?     | N/A   | N/A                    | Storm Grate/Utility Hazard? | N/A  |
|                                         |                        | Obstruction Type      |       |                        | Storm Grate/Utility Type    |      |
|                                         |                        |                       | N/A   |                        |                             | N/A  |
|                                         |                        |                       |       | Yes                    | Surface Condition? (G/P)    | Good |
|                                         |                        |                       | •     | -                      |                             |      |