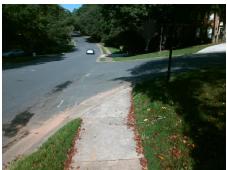

## Field Measurements/Component Compliance

Street 1 Name
Stop Condition-Street 2
Street 2 Name
Stop Condition-Street 1

CHESTNUT GROVE LN StopSign MAGNOLIA BRIDGE RD None Possible Solutions:

Remove & Replace Curb Ramp With Two New Directional Ramps or Equivalent.

Surveyor Notes:

N/A

PROW/ADA:

Not Found, R304.2.2, R304.5.3

Total Cost: \$ 3200.00

| Field Measurements/Component Compliance |                        |                       |      |       |        |                       |      |
|-----------------------------------------|------------------------|-----------------------|------|-------|--------|-----------------------|------|
|                                         | Compliance Description |                       | Data | Compl | liance | Description           | Data |
|                                         | N/A                    | Ramp Length (in)      | 40.0 | No    | Ramp   | Slope (%)             | 8.6  |
|                                         | Yes                    | Ramp Width (in)       | 48.0 | No    | Ramp   | XSlope (%)            | 2.6  |
|                                         | N/A                    | Flare Type LT         | N/A  | N/A   | Flare  | Type RT               | N/A  |
|                                         | N/A                    | Flare Slope LT (%)    | N/A  | N/A   | Flare  | Slope RT (%)          | N/A  |
|                                         | N/A                    | Flare Traversable LT? | N/A  | N/A   | Flare  | Traversable RT?       | N/A  |
|                                         | N/A                    | Landing Length (in)   | N/A  | N/A   | DWS    | Provided?             | N/A  |
|                                         | N/A                    | Landing Width (in)    | N/A  | N/A   | DWS    | Contrast?             | N/A  |
|                                         | N/A                    | Landing Slope (%)     | N/A  | N/A   | DWS    | Length (in)           | N/A  |
|                                         | N/A                    | Landing X Slope (%)   | N/A  | N/A   | DWS    | Full Width?           | N/A  |
|                                         | N/A                    | Landing Curb? (Y/N)   | N/A  | N/A   | DWS    | Offset (in)           | N/A  |
|                                         | N/A                    | Shared Landing?       | N/A  |       |        |                       |      |
|                                         | N/A                    | Gutter Ponding?       | N/A  | N/A   | Gutter | Slope (%)             | N/A  |
|                                         | N/A                    | Gutter Lip Ht (in)    | N/A  | N/A   | Gutter | X Slope (%)           | N/A  |
|                                         | N/A                    | Painted X Walk1?      | No   | N/A   | Painte | ed X Walk2?           | No   |
|                                         |                        | X Walk 1 Direction    | To W |       | X Wal  | k 2 Direction         | To S |
|                                         | N/A                    | X Walk 1 Width (in)   | N/A  | N/A   | X Wal  | k 2 Width (in)        | N/A  |
|                                         |                        | X Walk 1 Slope (%)    | 6.7  |       | X Wal  | k 2 Slope (%)         | 0.2  |
|                                         |                        | X Walk 1 X Slope (%)  | 10.2 |       | X Wal  | k 2 X Slope (%)       | 5.0  |
|                                         | N/A                    | Ramp inside XWalk1?   | N/A  | N/A   | Ramp   | inside XWalk2?        | N/A  |
|                                         |                        | Road Slope (%)        | 0.2  | N/A   | Clear  | Space?                | N/A  |
|                                         |                        | Road X Slope (%)      | 14.1 | N/A   | Clear  | Space to XWalk (in)   | N/A  |
|                                         | N/A                    | Any Obstructions?     | N/A  | N/A   | Storm  | Grate/Utility Hazard? | N/A  |
|                                         |                        | Obstruction Type      |      | l     | Storm  | Grate/Utility Type    |      |
|                                         |                        |                       | N/A  |       |        |                       | N/A  |
|                                         |                        |                       |      | Yes   | Surfac | ce Condition? (G/P)   | Good |
|                                         |                        |                       | ,    | -     |        | . ,                   |      |