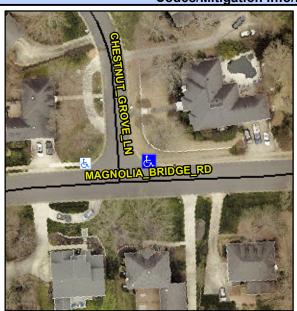

## Access Compliance Report Public Rights-of-Way (Curb Ramps)

Intersection ID: 22553 Main Street: CHESTNUT\_GROVE\_LN Cross Street: MAGNOLIA\_BRIDGE\_RD Location: NE

ADA ID: BE27C8EC1AD4 Ramp Type: PerpDiag Initial Pass/Fail: Fail Overall Compliance: No Severity Score: 13.75

## Field Measurements/Component Compliance

Street 1 Name
Stop Condition-Street 2
Street 2 Name
Stop Condition-Street 1

CHESTNUT GROVE LN StopSign MAGNOLIA BRIDGE RD None Possible Solutions:

Remove & Replace Curb Ramp With Two New Directional Ramps or Equivalent.