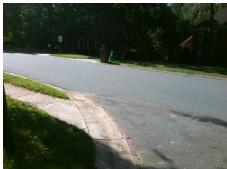

## Field Measurements/Component Compliance

Street 1 Name
Stop Condition-Street 2
Street 2 Name
Stop Condition-Street 1

CHESTNUT GROVE LN StopSign MAGNOLIA BRIDGE RD None Possible Solutions:

Remove & Replace Curb Ramp With Two New Directional Ramps or Equivalent.

Surveyor Notes:

N/A

PROW/ADA:

Not Found, R304.2.2, R304.5.3

Total Cost: \$ 3200.00

| Field Measurements/Component Compliance |                        |                       |      |       |        |                       |      |
|-----------------------------------------|------------------------|-----------------------|------|-------|--------|-----------------------|------|
|                                         | Compliance Description |                       | Data | Compl | liance | Description           | Data |
|                                         | N/A                    | Ramp Length (in)      | 40.0 | No    | Ramp   | Slope (%)             | 8.6  |
|                                         | Yes                    | Ramp Width (in)       | 48.0 | No    | Ramp   | XSlope (%)            | 2.6  |
|                                         | N/A                    | Flare Type LT         | N/A  | N/A   | Flare  | Type RT               | N/A  |
|                                         | N/A                    | Flare Slope LT (%)    | N/A  | N/A   | Flare  | Slope RT (%)          | N/A  |
|                                         | N/A                    | Flare Traversable LT? | N/A  | N/A   | Flare  | Traversable RT?       | N/A  |
|                                         | N/A                    | Landing Length (in)   | N/A  | N/A   | DWS    | Provided?             | N/A  |
|                                         | N/A                    | Landing Width (in)    | N/A  | N/A   | DWS    | Contrast?             | N/A  |
|                                         | N/A                    | Landing Slope (%)     | N/A  | N/A   | DWS    | Length (in)           | N/A  |
|                                         | N/A                    | Landing X Slope (%)   | N/A  | N/A   | DWS    | Full Width?           | N/A  |
|                                         | N/A                    | Landing Curb? (Y/N)   | N/A  | N/A   | DWS    | Offset (in)           | N/A  |
|                                         | N/A                    | Shared Landing?       | N/A  |       |        |                       |      |
|                                         | N/A                    | Gutter Ponding?       | N/A  | N/A   | Gutter | Slope (%)             | N/A  |
|                                         | N/A                    | Gutter Lip Ht (in)    | N/A  | N/A   | Gutter | X Slope (%)           | N/A  |
|                                         | N/A                    | Painted X Walk1?      | No   | N/A   | Painte | ed X Walk2?           | No   |
|                                         |                        | X Walk 1 Direction    | To W |       | X Wal  | k 2 Direction         | To S |
|                                         | N/A                    | X Walk 1 Width (in)   | N/A  | N/A   | X Wal  | k 2 Width (in)        | N/A  |
|                                         |                        | X Walk 1 Slope (%)    | 6.7  |       | X Wal  | k 2 Slope (%)         | 0.2  |
|                                         |                        | X Walk 1 X Slope (%)  | 10.2 |       | X Wal  | k 2 X Slope (%)       | 5.0  |
|                                         | N/A                    | Ramp inside XWalk1?   | N/A  | N/A   | Ramp   | inside XWalk2?        | N/A  |
|                                         |                        | Road Slope (%)        | 0.2  | N/A   | Clear  | Space?                | N/A  |
|                                         |                        | Road X Slope (%)      | 14.1 | N/A   | Clear  | Space to XWalk (in)   | N/A  |
|                                         | N/A                    | Any Obstructions?     | N/A  | N/A   | Storm  | Grate/Utility Hazard? | N/A  |
|                                         |                        | Obstruction Type      |      | l     | Storm  | Grate/Utility Type    |      |
|                                         |                        |                       | N/A  |       |        |                       | N/A  |
|                                         |                        |                       |      | Yes   | Surfac | ce Condition? (G/P)   | Good |
|                                         |                        |                       | ,    | -     |        | . ,                   |      |