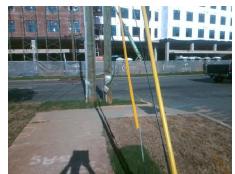

NO CURB LINE

PROW/ADA:

R304.5.1

Total Cost: \$ 1600.00

| Field Measurements/Component Compliance |                       |       |      |                             |      |
|-----------------------------------------|-----------------------|-------|------|-----------------------------|------|
| Compliance Description                  |                       | Data  | Comp | liance Description          | Data |
| N/A                                     | Ramp Length (in)      | 82.0  | N/A  | Grade Break?                | N/A  |
| No                                      | Ramp Width (in)       | 47.0  | N/A  | Grade Break Slope (%)       | 0.0  |
| Yes                                     | Ramp Slope (%)        | 7.0   | N/A  | Grade Break XSlope (%)      | 0.0  |
| Yes                                     | Ramp XSlope (%)       | 1.7   |      |                             |      |
| N/A                                     | Flare Type LT         | N/A   | N/A  | Flare Type RT               | N/A  |
| N/A                                     | Flare Slope LT (%)    | N/A   | N/A  | Flare Slope RT (%)          | 0.0  |
| N/A                                     | Flare Traversable LT? | N/A   | N/A  | Flare Traversable RT?       | N/A  |
| N/A                                     | Landing Length (in)   | 0.0   | N/A  | DWS Provided?               | N/A  |
| N/A                                     | Landing Width (in)    | 0.0   | N/A  | DWS Contrast?               | N/A  |
| N/A                                     | Landing Slope (%)     | 0.0   | N/A  | DWS Length (in)             | N/A  |
| N/A                                     | Landing X Slope (%)   | 0.0   | N/A  | DWS Full Width?             | N/A  |
| N/A                                     | Landing Curb? (Y/N)   | N/A   | N/A  | DWS Offset LT (in)          | N/A  |
| N/A                                     | Shared Landing?       | N/A   | N/A  | DWS Offset RT (in)          | N/A  |
| N/A                                     | Gutter Ponding?       | 0.0   | N/A  | Gutter Slope (%)            | N/A  |
| N/A                                     | Gutter Lip Ht (in)    | 0.0   | N/A  | Gutter X Slope (%)          | N/A  |
| N/A                                     | Painted X Walk1?      | No    |      | Road Slope (%)              | 7.5  |
|                                         | X Walk 1 Direction    | To NE |      | Road X Slope (%)            | 5.7  |
|                                         | X Walk 1 Width (in)   | N/A   | l    | Clear Space?                | N/A  |
|                                         | X Walk 1 Slope (%)    | 7.5   | N/A  | Clear Space to XWalk (in)   | N/A  |
|                                         | X Walk 1 X Slope (%)  | 5.7   | N/A  | Storm Grate/Utility Hazard? | N/A  |
| N/A                                     | Ramp inside XWalk1?   | N/A   |      | Storm Grate/Utility Type    |      |
| N/A                                     | Any Obstructions?     | N/A   |      |                             | N/A  |
|                                         | Obstruction Type      |       | Yes  | Surface Condition? (G/P)    | Good |
|                                         |                       | N/A   | N/A  | Curb Slope (%)              | N/A  |
|                                         |                       |       | -    |                             |      |