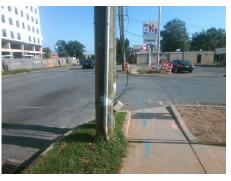

NO CURB LINE

PROW/ADA:

R304.5.1

Total Cost: \$ 1600.00

| Field Measurements/Component Compliance |                       |       |      |                             |      |
|-----------------------------------------|-----------------------|-------|------|-----------------------------|------|
| Compliance Description                  |                       | Data  | Comp | liance Description          | Data |
| N/A                                     | Ramp Length (in)      | 82.0  | N/A  | Grade Break?                | N/A  |
| No                                      | Ramp Width (in)       | 47.0  | N/A  | Grade Break Slope (%)       | 0.0  |
| Yes                                     | Ramp Slope (%)        | 7.0   | N/A  | Grade Break XSlope (%)      | 0.0  |
| Yes                                     | Ramp XSlope (%)       | 1.7   |      |                             |      |
| N/A                                     | Flare Type LT         | N/A   | N/A  | Flare Type RT               | N/A  |
| N/A                                     | Flare Slope LT (%)    | N/A   | N/A  | Flare Slope RT (%)          | 0.0  |
| N/A                                     | Flare Traversable LT? | N/A   | N/A  | Flare Traversable RT?       | N/A  |
| N/A                                     | Landing Length (in)   | 0.0   | N/A  | DWS Provided?               | N/A  |
| N/A                                     | Landing Width (in)    | 0.0   | N/A  | DWS Contrast?               | N/A  |
| N/A                                     | Landing Slope (%)     | 0.0   | N/A  | DWS Length (in)             | N/A  |
| N/A                                     | Landing X Slope (%)   | 0.0   | N/A  | DWS Full Width?             | N/A  |
| N/A                                     | Landing Curb? (Y/N)   | N/A   | N/A  | DWS Offset LT (in)          | N/A  |
| N/A                                     | Shared Landing?       | N/A   | N/A  | DWS Offset RT (in)          | N/A  |
| N/A                                     | Gutter Ponding?       | 0.0   | N/A  | Gutter Slope (%)            | N/A  |
| N/A                                     | Gutter Lip Ht (in)    | 0.0   | N/A  | Gutter X Slope (%)          | N/A  |
| N/A                                     | Painted X Walk1?      | No    |      | Road Slope (%)              | 7.5  |
|                                         | X Walk 1 Direction    | To NE |      | Road X Slope (%)            | 5.7  |
|                                         | X Walk 1 Width (in)   | N/A   | l    | Clear Space?                | N/A  |
|                                         | X Walk 1 Slope (%)    | 7.5   | N/A  | Clear Space to XWalk (in)   | N/A  |
|                                         | X Walk 1 X Slope (%)  | 5.7   | N/A  | Storm Grate/Utility Hazard? | N/A  |
| N/A                                     | Ramp inside XWalk1?   | N/A   |      | Storm Grate/Utility Type    |      |
| N/A                                     | Any Obstructions?     | N/A   |      |                             | N/A  |
|                                         | Obstruction Type      |       | Yes  | Surface Condition? (G/P)    | Good |
|                                         |                       | N/A   | N/A  | Curb Slope (%)              | N/A  |
|                                         |                       |       | -    |                             |      |