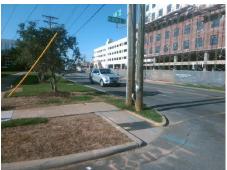

NO CURB LINE

PROW/ADA:

R304.5.1

Total Cost: \$ 1600.00

| Field Measurements/Component Compliance |                       |       |      |                             |      |
|-----------------------------------------|-----------------------|-------|------|-----------------------------|------|
| Compliance Description                  |                       | Data  | Comp | liance Description          | Data |
| N/A                                     | Ramp Length (in)      | 82.0  | N/A  | Grade Break?                | N/A  |
| No                                      | Ramp Width (in)       | 47.0  | N/A  | Grade Break Slope (%)       | 0.0  |
| Yes                                     | Ramp Slope (%)        | 7.0   | N/A  | Grade Break XSlope (%)      | 0.0  |
| Yes                                     | Ramp XSlope (%)       | 1.7   |      |                             |      |
| N/A                                     | Flare Type LT         | N/A   | N/A  | Flare Type RT               | N/A  |
| N/A                                     | Flare Slope LT (%)    | N/A   | N/A  | Flare Slope RT (%)          | 0.0  |
| N/A                                     | Flare Traversable LT? | N/A   | N/A  | Flare Traversable RT?       | N/A  |
| N/A                                     | Landing Length (in)   | 0.0   | N/A  | DWS Provided?               | N/A  |
| N/A                                     | Landing Width (in)    | 0.0   | N/A  | DWS Contrast?               | N/A  |
| N/A                                     | Landing Slope (%)     | 0.0   | N/A  | DWS Length (in)             | N/A  |
| N/A                                     | Landing X Slope (%)   | 0.0   | N/A  | DWS Full Width?             | N/A  |
| N/A                                     | Landing Curb? (Y/N)   | N/A   | N/A  | DWS Offset LT (in)          | N/A  |
| N/A                                     | Shared Landing?       | N/A   | N/A  | DWS Offset RT (in)          | N/A  |
| N/A                                     | Gutter Ponding?       | 0.0   | N/A  | Gutter Slope (%)            | N/A  |
| N/A                                     | Gutter Lip Ht (in)    | 0.0   | N/A  | Gutter X Slope (%)          | N/A  |
| N/A                                     | Painted X Walk1?      | No    |      | Road Slope (%)              | 7.5  |
|                                         | X Walk 1 Direction    | To NE |      | Road X Slope (%)            | 5.7  |
|                                         | X Walk 1 Width (in)   | N/A   | l    | Clear Space?                | N/A  |
|                                         | X Walk 1 Slope (%)    | 7.5   | N/A  | Clear Space to XWalk (in)   | N/A  |
|                                         | X Walk 1 X Slope (%)  | 5.7   | N/A  | Storm Grate/Utility Hazard? | N/A  |
| N/A                                     | Ramp inside XWalk1?   | N/A   |      | Storm Grate/Utility Type    |      |
| N/A                                     | Any Obstructions?     | N/A   |      |                             | N/A  |
|                                         | Obstruction Type      |       | Yes  | Surface Condition? (G/P)    | Good |
|                                         |                       | N/A   | N/A  | Curb Slope (%)              | N/A  |
|                                         |                       |       | -    |                             |      |