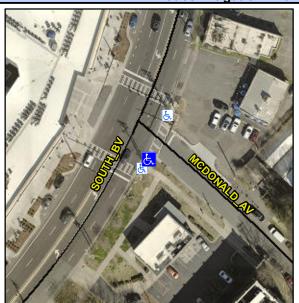

## Access Compliance Report Public Rights-of-Way (Curb Ramps)

Intersection ID: 14500 Main Street: MCDONALD\_AV Cross Street: SOUTH\_BV Location: S

ADA ID: BE28F6B0DA11 Ramp Type: Directional1 Initial Pass/Fail: Fail Overall Compliance: No Severity Score: 8.75

## Field Measurements/Component Compliance

Street 1 Name MCDONALD AV
Stop Condition-Street 1 StopSign
Street 2 Name N/A
Stop Condition-Street 2 N/A

Possible Solutions:

Remove & Replace Entire Ramp.

Surveyor Notes: