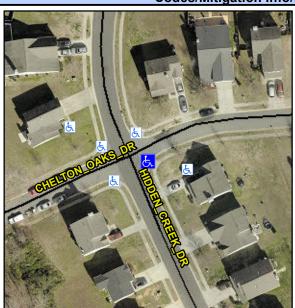

N/A

N/A

N/A

N/A

N/A

Good 7.2

Intersection ID: 30193 Main Street: CHELTON\_OAKS\_DR Cross Street: HIDDEN\_CREEK\_DR Location: SE

ADA ID: BE2FA6ECB8C4 Ramp Type: Combination1Diag Initial Pass/Fail: Fail Overall Compliance: No Severity Score: 0