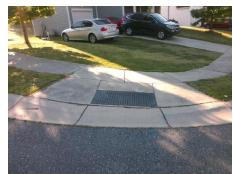

Remove & Replace Curb Ramp With Two New Directional Ramps or Equivalent.

Surveyor Notes:

N/A

PROW/ADA:

Not Found, R304.5.3, R304.3.2

Total Cost:

Compliance Description Data Compliance Description N/A Ramp Length RT (in) N/A Ramp Length LT (in) 49.0 48.0 Yes Ramp Width LT (in) Yes Ramp Width RT (in) No No Ramp Slope LT (%) 13.8 Ramp Slope RT (%) Ramp XSlope LT (%) 0.5 Yes Ramp XSlope RT (%) Yes N/A Ramp Length (in) 47.5 Yes Ramp Slope (%) 48.0 No Ramp XSlope (%) Yes Ramp Width (in) N/A Flare Type LT N/A N/A Flare Type RT N/A N/A N/A Flare Slope LT (%) Flare Slope RT (%) N/A Flare Traversable LT? N/A N/A Flare Traversable RT? N/A Landing Length (in) N/A N/A DWS Provided? N/A N/A N/A **DWS Contrast?** Landing Width (in) N/A Landing Slope (%) N/A N/A DWS Length (in) N/A Landing X Slope (%) N/A N/A DWS Full Width? N/A Landing Curb? (Y/N) N/A N/A DWS Offset (in) N/A Shared Landing? N/A N/A **Gutter Ponding?** N/A N/A Gutter Slope (%) N/A N/A Gutter Lip Ht (in) N/A Gutter X Slope (%) Painted X Walk1? N/A N/A No Painted X Walk2? To N X Walk 1 Direction X Walk 2 Direction X Walk 1 Width (in) N/A X Walk 2 Width (in) 3.8 X Walk 2 Slope (%) X Walk 1 Slope (%)