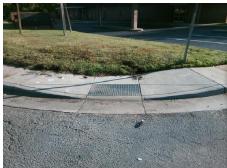

Remove & Replace Curb Ramp With Two New Directional Ramps or Equivalent.

Surveyor Notes:

N/A

PROW/ADA:

R304.5.3, R304.3.2

Total Cost: \$ 3200.00

| Field Measurements/Component Compliance |                      |       |                        |                             |         |
|-----------------------------------------|----------------------|-------|------------------------|-----------------------------|---------|
| Compliance Description                  |                      | Data  | Compliance Description |                             | Data    |
| N/A                                     | Ramp Length LT (in)  | 58.0  | N/A                    | Ramp Length RT (in)         | 60.0    |
| Yes                                     | Ramp Width LT (in)   | 53.5  | Yes                    | Ramp Width RT (in)          | 55.0    |
| Yes                                     | Ramp Slope LT (%)    | 6.8   | No                     | Ramp Slope RT (%)           | 10.0    |
| No                                      | Ramp XSlope LT (%)   | 2.4   | Yes                    | Ramp XSlope RT (%)          | 0.1     |
| N/A                                     | Landing Length (in)  | N/A   | N/A                    | DWS Provided?               | N/A     |
| N/A                                     | Landing Width (in)   | N/A   | N/A                    | DWS Contrast?               | N/A     |
| N/A                                     | Landing Slope (%)    | N/A   | N/A                    | DWS Length (in)             | N/A     |
| N/A                                     | Landing X Slope (%)  | N/A   | N/A                    | DWS Full Width?             | N/A     |
| N/A                                     | Landing Curb? (Y/N)  | N/A   | N/A                    | DWS Offset (in)             | N/A     |
| N/A                                     | Shared Landing?      | N/A   |                        |                             |         |
| N/A                                     | Gutter Ponding?      | Yes   | N/A                    | Gutter Slope (%)            | N/A     |
| N/A                                     | Gutter Lip Ht (in)   | N/A   | N/A                    | Gutter X Slope (%)          | N/A     |
| N/A                                     | Painted X Walk1?     | No    | N/A                    | Painted X Walk2?            | No      |
|                                         | X Walk 1 Direction   | To NW |                        | X Walk 2 Direction          | To S    |
| N/A                                     | X Walk 1 Width (in)  | N/A   | N/A                    | X Walk 2 Width (in)         | N/A     |
|                                         | X Walk 1 Slope (%)   | 2.5   |                        | X Walk 2 Slope (%)          | 0.3     |
|                                         | X Walk 1 X Slope (%) | 0.7   |                        | X Walk 2 X Slope (%)        | 0.9     |
| N/A                                     | Ramp inside XWalk1?  | N/A   | N/A                    | Ramp inside XWalk2?         | N/A     |
|                                         | Road Slope (%)       | 0.1   | N/A                    | Clear Space?                | N/A     |
|                                         | Road X Slope (%)     | 0.7   | N/A                    | Clear Space to XWalk (in)   | N/A     |
| N/A                                     | Any Obstructions?    | N/A   | N/A                    | Storm Grate/Utility Hazard? | N/A     |
|                                         | Obstruction Type     |       |                        | Storm Grate/Utility Type    |         |
|                                         |                      | N/A   |                        |                             | N/A     |
|                                         |                      |       | Yes                    | Surface Condition? (G/P)    | Good    |
|                                         |                      |       | N/A                    | Curb Slope (%)              | 23.2    |
| 100                                     |                      |       | ,                      |                             | <b></b> |