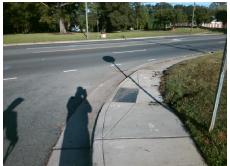

Remove & Replace Curb Ramp With Two New Directional Ramps or Equivalent.

Surveyor Notes:

N/A

PROW/ADA:

R304.5.3, R304.3.2

Total Cost: \$ 3200.00

| Field Measurements/Component Compliance |                      |       |                        |                             |         |
|-----------------------------------------|----------------------|-------|------------------------|-----------------------------|---------|
| Compliance Description                  |                      | Data  | Compliance Description |                             | Data    |
| N/A                                     | Ramp Length LT (in)  | 58.0  | N/A                    | Ramp Length RT (in)         | 60.0    |
| Yes                                     | Ramp Width LT (in)   | 53.5  | Yes                    | Ramp Width RT (in)          | 55.0    |
| Yes                                     | Ramp Slope LT (%)    | 6.8   | No                     | Ramp Slope RT (%)           | 10.0    |
| No                                      | Ramp XSlope LT (%)   | 2.4   | Yes                    | Ramp XSlope RT (%)          | 0.1     |
| N/A                                     | Landing Length (in)  | N/A   | N/A                    | DWS Provided?               | N/A     |
| N/A                                     | Landing Width (in)   | N/A   | N/A                    | DWS Contrast?               | N/A     |
| N/A                                     | Landing Slope (%)    | N/A   | N/A                    | DWS Length (in)             | N/A     |
| N/A                                     | Landing X Slope (%)  | N/A   | N/A                    | DWS Full Width?             | N/A     |
| N/A                                     | Landing Curb? (Y/N)  | N/A   | N/A                    | DWS Offset (in)             | N/A     |
| N/A                                     | Shared Landing?      | N/A   |                        |                             |         |
| N/A                                     | Gutter Ponding?      | Yes   | N/A                    | Gutter Slope (%)            | N/A     |
| N/A                                     | Gutter Lip Ht (in)   | N/A   | N/A                    | Gutter X Slope (%)          | N/A     |
| N/A                                     | Painted X Walk1?     | No    | N/A                    | Painted X Walk2?            | No      |
|                                         | X Walk 1 Direction   | To NW |                        | X Walk 2 Direction          | To S    |
| N/A                                     | X Walk 1 Width (in)  | N/A   | N/A                    | X Walk 2 Width (in)         | N/A     |
|                                         | X Walk 1 Slope (%)   | 2.5   |                        | X Walk 2 Slope (%)          | 0.3     |
|                                         | X Walk 1 X Slope (%) | 0.7   |                        | X Walk 2 X Slope (%)        | 0.9     |
| N/A                                     | Ramp inside XWalk1?  | N/A   | N/A                    | Ramp inside XWalk2?         | N/A     |
|                                         | Road Slope (%)       | 0.1   | N/A                    | Clear Space?                | N/A     |
|                                         | Road X Slope (%)     | 0.7   | N/A                    | Clear Space to XWalk (in)   | N/A     |
| N/A                                     | Any Obstructions?    | N/A   | N/A                    | Storm Grate/Utility Hazard? | N/A     |
|                                         | Obstruction Type     |       |                        | Storm Grate/Utility Type    |         |
|                                         |                      | N/A   |                        |                             | N/A     |
|                                         |                      |       | Yes                    | Surface Condition? (G/P)    | Good    |
|                                         |                      |       | N/A                    | Curb Slope (%)              | 23.2    |
| 100                                     |                      |       | ,                      |                             | <b></b> |