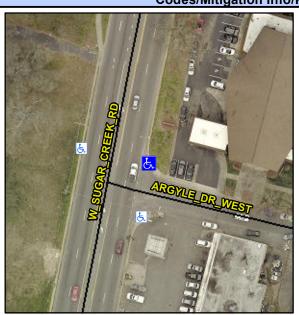

## Access Compliance Report Public Rights-of-Way (Curb Ramps)

Intersection ID: 7950 Main Street: ARGYLE\_DR\_WEST Cross Street: W\_SUGAR\_CREEK\_RD Location: NE

ADA ID: BE2FD987BC27 Ramp Type: ParaDiag Initial Pass/Fail: Fail Overall Compliance: No Severity Score: 13.75

Codes/Mitigation Info/Possible Solution

Field Measurements/Component Compliance

Street 1 Name
Stop Condition-Street 1
Street 2 Name
Stop Condition-Street 2

W SUGAR CREEK RD None ARGYLE DR WEST StopSign Possible Solutions: