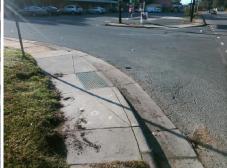

Remove & Replace Curb Ramp With Two New Directional Ramps or Equivalent.

Surveyor Notes:

N/A

PROW/ADA:

R304.5.3, R304.3.2

Total Cost: \$ 3200.00

| Field Measurements/Component Compliance |                      |       |                        |                             |         |
|-----------------------------------------|----------------------|-------|------------------------|-----------------------------|---------|
| Compliance Description                  |                      | Data  | Compliance Description |                             | Data    |
| N/A                                     | Ramp Length LT (in)  | 58.0  | N/A                    | Ramp Length RT (in)         | 60.0    |
| Yes                                     | Ramp Width LT (in)   | 53.5  | Yes                    | Ramp Width RT (in)          | 55.0    |
| Yes                                     | Ramp Slope LT (%)    | 6.8   | No                     | Ramp Slope RT (%)           | 10.0    |
| No                                      | Ramp XSlope LT (%)   | 2.4   | Yes                    | Ramp XSlope RT (%)          | 0.1     |
| N/A                                     | Landing Length (in)  | N/A   | N/A                    | DWS Provided?               | N/A     |
| N/A                                     | Landing Width (in)   | N/A   | N/A                    | DWS Contrast?               | N/A     |
| N/A                                     | Landing Slope (%)    | N/A   | N/A                    | DWS Length (in)             | N/A     |
| N/A                                     | Landing X Slope (%)  | N/A   | N/A                    | DWS Full Width?             | N/A     |
| N/A                                     | Landing Curb? (Y/N)  | N/A   | N/A                    | DWS Offset (in)             | N/A     |
| N/A                                     | Shared Landing?      | N/A   |                        |                             |         |
| N/A                                     | Gutter Ponding?      | Yes   | N/A                    | Gutter Slope (%)            | N/A     |
| N/A                                     | Gutter Lip Ht (in)   | N/A   | N/A                    | Gutter X Slope (%)          | N/A     |
| N/A                                     | Painted X Walk1?     | No    | N/A                    | Painted X Walk2?            | No      |
|                                         | X Walk 1 Direction   | To NW |                        | X Walk 2 Direction          | To S    |
| N/A                                     | X Walk 1 Width (in)  | N/A   | N/A                    | X Walk 2 Width (in)         | N/A     |
|                                         | X Walk 1 Slope (%)   | 2.5   |                        | X Walk 2 Slope (%)          | 0.3     |
|                                         | X Walk 1 X Slope (%) | 0.7   |                        | X Walk 2 X Slope (%)        | 0.9     |
| N/A                                     | Ramp inside XWalk1?  | N/A   | N/A                    | Ramp inside XWalk2?         | N/A     |
|                                         | Road Slope (%)       | 0.1   | N/A                    | Clear Space?                | N/A     |
|                                         | Road X Slope (%)     | 0.7   | N/A                    | Clear Space to XWalk (in)   | N/A     |
| N/A                                     | Any Obstructions?    | N/A   | N/A                    | Storm Grate/Utility Hazard? | N/A     |
|                                         | Obstruction Type     |       |                        | Storm Grate/Utility Type    |         |
|                                         |                      | N/A   |                        |                             | N/A     |
|                                         |                      |       | Yes                    | Surface Condition? (G/P)    | Good    |
|                                         |                      |       | N/A                    | Curb Slope (%)              | 23.2    |
| 100                                     |                      |       | ,                      |                             | <b></b> |