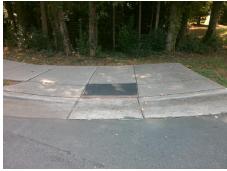

## Field Measurements/Component Compliance

Street 1 Name
Stop Condition-Street 2
Street 2 Name
Stop Condition-Street 1

HOLLYFIELD DR StopSign REDWOOD TERRACE RD None Possible Solutions:

Remove & Replace Curb Ramp With
Two New Directional Ramps or
Equivalent.

Surveyor Notes:
N/A

PROW/ADA:
Not Found, R304.2.2, R304.5.3

Total Cost: \$ 3200.00

| Compliance Description |                       | Data | Compliance Description |                             | Data |
|------------------------|-----------------------|------|------------------------|-----------------------------|------|
| N/A                    | Ramp Length (in)      | 28.0 | No                     | Ramp Slope (%)              | 8.8  |
| Yes                    | Ramp Width (in)       | 50.0 | No                     | Ramp XSlope (%)             | 6.7  |
| N/A                    | Flare Type LT         | N/A  | N/A                    | Flare Type RT               | N/A  |
| N/A                    | Flare Slope LT (%)    | N/A  | N/A                    | Flare Slope RT (%)          | N/A  |
| N/A                    | Flare Traversable LT? | N/A  | N/A                    | Flare Traversable RT?       | N/A  |
| N/A                    | Landing Length (in)   | N/A  | N/A                    | DWS Provided?               | N/A  |
| N/A                    | Landing Width (in)    | N/A  | N/A                    | DWS Contrast?               | N/A  |
| N/A                    | Landing Slope (%)     | N/A  | N/A                    | DWS Length (in)             | N/A  |
| N/A                    | Landing X Slope (%)   | N/A  | N/A                    | DWS Full Width?             | N/A  |
| N/A                    | Landing Curb? (Y/N)   | N/A  | N/A                    | DWS Offset (in)             | N/A  |
| N/A                    | Shared Landing?       | N/A  |                        |                             |      |
| N/A                    | Gutter Ponding?       | N/A  | N/A                    | Gutter Slope (%)            | N/A  |
| N/A                    | Gutter Lip Ht (in)    | N/A  | N/A                    | Gutter X Slope (%)          | N/A  |
| N/A                    | Painted X Walk1?      | No   | N/A                    | Painted X Walk2?            | No   |
|                        | X Walk 1 Direction    | To E |                        | X Walk 2 Direction          | To N |
| N/A                    | X Walk 1 Width (in)   | N/A  | N/A                    | X Walk 2 Width (in)         | N/A  |
|                        | X Walk 1 Slope (%)    | 2.7  |                        | X Walk 2 Slope (%)          | 1.5  |
|                        | X Walk 1 X Slope (%)  | 1.6  |                        | X Walk 2 X Slope (%)        | 1.9  |
| N/A                    | Ramp inside XWalk1?   | N/A  | N/A                    | Ramp inside XWalk2?         | N/A  |
|                        | Road Slope (%)        | 8.4  | N/A                    | Clear Space?                | N/A  |
|                        | Road X Slope (%)      | 2.7  | N/A                    | Clear Space to XWalk (in)   | N/A  |
| N/A                    | Any Obstructions?     | N/A  | N/A                    | Storm Grate/Utility Hazard? | N/A  |
|                        | Obstruction Type      |      |                        | Storm Grate/Utility Type    |      |
|                        |                       | N/A  |                        |                             | N/A  |
|                        |                       |      | Yes                    | Surface Condition? (G/P)    | Good |