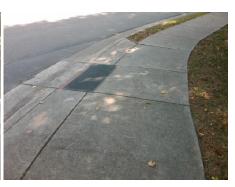

## Field Measurements/Component Compliance

Street 1 Name
Stop Condition-Street 2
Street 2 Name
Stop Condition-Street 1

HOLLYFIELD DR StopSign REDWOOD TERRACE RD None Possible Solutions:

Remove & Replace Curb Ramp With
Two New Directional Ramps or
Equivalent.

Surveyor Notes:
N/A

PROW/ADA:
Not Found, R304.2.2, R304.5.3

Total Cost: \$ 3200.00

| Compliance Description |                       | Data | Compliance Description |                             | Data |
|------------------------|-----------------------|------|------------------------|-----------------------------|------|
| N/A                    | Ramp Length (in)      | 28.0 | No                     | Ramp Slope (%)              | 8.8  |
| Yes                    | Ramp Width (in)       | 50.0 | No                     | Ramp XSlope (%)             | 6.7  |
| N/A                    | Flare Type LT         | N/A  | N/A                    | Flare Type RT               | N/A  |
| N/A                    | Flare Slope LT (%)    | N/A  | N/A                    | Flare Slope RT (%)          | N/A  |
| N/A                    | Flare Traversable LT? | N/A  | N/A                    | Flare Traversable RT?       | N/A  |
| N/A                    | Landing Length (in)   | N/A  | N/A                    | DWS Provided?               | N/A  |
| N/A                    | Landing Width (in)    | N/A  | N/A                    | DWS Contrast?               | N/A  |
| N/A                    | Landing Slope (%)     | N/A  | N/A                    | DWS Length (in)             | N/A  |
| N/A                    | Landing X Slope (%)   | N/A  | N/A                    | DWS Full Width?             | N/A  |
| N/A                    | Landing Curb? (Y/N)   | N/A  | N/A                    | DWS Offset (in)             | N/A  |
| N/A                    | Shared Landing?       | N/A  |                        |                             |      |
| N/A                    | Gutter Ponding?       | N/A  | N/A                    | Gutter Slope (%)            | N/A  |
| N/A                    | Gutter Lip Ht (in)    | N/A  | N/A                    | Gutter X Slope (%)          | N/A  |
| N/A                    | Painted X Walk1?      | No   | N/A                    | Painted X Walk2?            | No   |
|                        | X Walk 1 Direction    | To E |                        | X Walk 2 Direction          | To N |
| N/A                    | X Walk 1 Width (in)   | N/A  | N/A                    | X Walk 2 Width (in)         | N/A  |
|                        | X Walk 1 Slope (%)    | 2.7  |                        | X Walk 2 Slope (%)          | 1.5  |
|                        | X Walk 1 X Slope (%)  | 1.6  |                        | X Walk 2 X Slope (%)        | 1.9  |
| N/A                    | Ramp inside XWalk1?   | N/A  | N/A                    | Ramp inside XWalk2?         | N/A  |
|                        | Road Slope (%)        | 8.4  | N/A                    | Clear Space?                | N/A  |
|                        | Road X Slope (%)      | 2.7  | N/A                    | Clear Space to XWalk (in)   | N/A  |
| N/A                    | Any Obstructions?     | N/A  | N/A                    | Storm Grate/Utility Hazard? | N/A  |
|                        | Obstruction Type      |      |                        | Storm Grate/Utility Type    |      |
|                        |                       | N/A  |                        |                             | N/A  |
|                        |                       |      | Yes                    | Surface Condition? (G/P)    | Good |