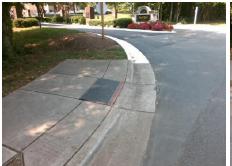

## Field Measurements/Component Compliance

Street 1 Name
Stop Condition-Street 2
Street 2 Name
Stop Condition-Street 1

HOLLYFIELD DR StopSign REDWOOD TERRACE RD None Possible Solutions:

Remove & Replace Curb Ramp With
Two New Directional Ramps or
Equivalent.

Surveyor Notes:
N/A

PROW/ADA:
Not Found, R304.2.2, R304.5.3

Total Cost: \$ 3200.00

| Compliance Description |                       | Data | Compliance Description |                             | Data |
|------------------------|-----------------------|------|------------------------|-----------------------------|------|
| N/A                    | Ramp Length (in)      | 28.0 | No                     | Ramp Slope (%)              | 8.8  |
| Yes                    | Ramp Width (in)       | 50.0 | No                     | Ramp XSlope (%)             | 6.7  |
| N/A                    | Flare Type LT         | N/A  | N/A                    | Flare Type RT               | N/A  |
| N/A                    | Flare Slope LT (%)    | N/A  | N/A                    | Flare Slope RT (%)          | N/A  |
| N/A                    | Flare Traversable LT? | N/A  | N/A                    | Flare Traversable RT?       | N/A  |
| N/A                    | Landing Length (in)   | N/A  | N/A                    | DWS Provided?               | N/A  |
| N/A                    | Landing Width (in)    | N/A  | N/A                    | DWS Contrast?               | N/A  |
| N/A                    | Landing Slope (%)     | N/A  | N/A                    | DWS Length (in)             | N/A  |
| N/A                    | Landing X Slope (%)   | N/A  | N/A                    | DWS Full Width?             | N/A  |
| N/A                    | Landing Curb? (Y/N)   | N/A  | N/A                    | DWS Offset (in)             | N/A  |
| N/A                    | Shared Landing?       | N/A  |                        |                             |      |
| N/A                    | Gutter Ponding?       | N/A  | N/A                    | Gutter Slope (%)            | N/A  |
| N/A                    | Gutter Lip Ht (in)    | N/A  | N/A                    | Gutter X Slope (%)          | N/A  |
| N/A                    | Painted X Walk1?      | No   | N/A                    | Painted X Walk2?            | No   |
|                        | X Walk 1 Direction    | To E |                        | X Walk 2 Direction          | To N |
| N/A                    | X Walk 1 Width (in)   | N/A  | N/A                    | X Walk 2 Width (in)         | N/A  |
|                        | X Walk 1 Slope (%)    | 2.7  |                        | X Walk 2 Slope (%)          | 1.5  |
|                        | X Walk 1 X Slope (%)  | 1.6  |                        | X Walk 2 X Slope (%)        | 1.9  |
| N/A                    | Ramp inside XWalk1?   | N/A  | N/A                    | Ramp inside XWalk2?         | N/A  |
|                        | Road Slope (%)        | 8.4  | N/A                    | Clear Space?                | N/A  |
|                        | Road X Slope (%)      | 2.7  | N/A                    | Clear Space to XWalk (in)   | N/A  |
| N/A                    | Any Obstructions?     | N/A  | N/A                    | Storm Grate/Utility Hazard? | N/A  |
|                        | Obstruction Type      |      |                        | Storm Grate/Utility Type    |      |
|                        |                       | N/A  |                        |                             | N/A  |
|                        |                       |      | Yes                    | Surface Condition? (G/P)    | Good |