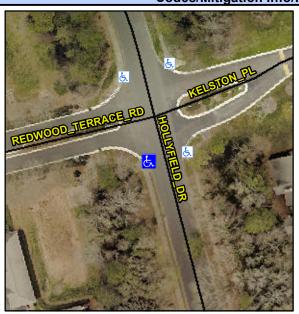

## Access Compliance Report Public Rights-of-Way (Curb Ramps)

Intersection ID: 14749 Main Street: HOLLYFIELD\_DR Cross Street: REDWOOD\_TERRACE\_RD Location: SW

ADA ID: BE412E41B82D Ramp Type: PerpDiag Initial Pass/Fail: Fail Overall Compliance: No Severity Score: 25