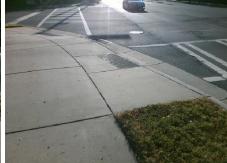

## Access Compliance Report Public Rights-of-Way (Curb Ramps)

Intersection ID: 13639Main Street:BRIAR\_CREEK\_RDCross Street:CENTRAL\_AVLocation:NWADA ID: BE41FA45A167Ramp Type:PerpInitial Pass/Fail:FailOverall Compliance:NoSeverity Score:10

| b/Possible Solution Field Measurements/Component Compliance |            |      |                       |       |      |         |                       |      |
|-------------------------------------------------------------|------------|------|-----------------------|-------|------|---------|-----------------------|------|
| Possible Solutions:                                         |            | Comp | liance Description    | Data  | Comp | liance  | Description           | Data |
| Remove & Replace Entire R                                   | Ramp.      | N/A  | Ramp Length (in)      | 52.0  | Yes  | Ramp    | Slope (%)             | 6.8  |
| •                                                           | •          | No   | Ramp Width (in)       | 47.0  | Yes  | Ramp    | XSlope (%)            | 3.3  |
|                                                             |            | N/A  | Flare Type LT         | N/A   | N/A  | Flare   | ype RT                | N/A  |
|                                                             |            | N/A  | Flare Slope LT (%)    | N/A   | N/A  | Flare S | Slope RT (%)          | N/A  |
|                                                             |            | N/A  | Flare Traversable LT? | N/A   | N/A  | Flare   | raversable RT?        | N/A  |
|                                                             |            | N/A  | Landing Length (in)   | N/A   | N/A  | DWS I   | Provided?             | N/A  |
| Surveyor Notes:                                             |            | N/A  | Landing Width (in)    | N/A   | N/A  | DWS (   | Contrast?             | N/A  |
| N/A                                                         |            | N/A  | Landing Slope (%)     | N/A   | N/A  | DWS I   | ength (in)            | N/A  |
|                                                             |            | N/A  | Landing X Slope (%)   | N/A   | N/A  | DWS I   | Full Width?           | N/A  |
| 2                                                           |            | N/A  | Landing Curb? (Y/N)   | N/A   | N/A  | DWS (   | Offset (in)           | N/A  |
|                                                             |            | N/A  | Shared Landing?       | N/A   |      |         |                       |      |
| PROW/ADA:                                                   |            | N/A  | Gutter Ponding?       | N/A   | N/A  | Gutter  | Slope (%)             | N/A  |
| Not Found, R304.5.1                                         |            | N/A  | Gutter Lip Ht (in)    | N/A   | N/A  | Gutter  | X Slope (%)           | N/A  |
|                                                             |            | N/A  | Painted X Walk1?      | Yes   | N/A  | Painte  | d X Walk2?            | N/A  |
|                                                             |            |      | X Walk 1 Direction    | To S  |      | X Wall  | c 2 Direction         | N/A  |
|                                                             |            | N/A  | X Walk 1 Width (in)   | 105.0 | N/A  | X Wall  | c 2 Width (in)        | N/A  |
|                                                             |            |      | X Walk 1 Slope (%)    | 2.5   |      | X Wall  | ( 2 Slope (%)         | N/A  |
|                                                             |            |      | X Walk 1 X Slope (%)  | 3.3   |      | X Wall  | ( 2 X Slope (%)       | N/A  |
|                                                             |            | N/A  | Ramp inside XWalk1?   | Yes   | N/A  | Ramp    | inside XWalk2?        | N/A  |
|                                                             |            |      | Road Slope (%)        | N/A   | N/A  | Clear   | Space?                | N/A  |
|                                                             |            |      | Road X Slope (%)      | N/A   | N/A  | Clear   | Space to XWalk (in)   | N/A  |
|                                                             |            | N/A  | Any Obstructions?     | N/A   | N/A  | Storm   | Grate/Utility Hazard? | N/A  |
| Total Cost:                                                 | \$ 1850.00 |      | Obstruction Type      |       | l    | Storm   | Grate/Utility Type    |      |
|                                                             |            |      |                       | N/A   |      |         |                       | N/A  |
|                                                             |            |      |                       |       | Yes  | Surfac  | e Condition? (G/P)    | Good |
|                                                             |            |      |                       |       |      |         |                       |      |