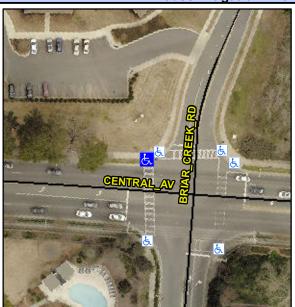

## Access Compliance Report Public Rights-of-Way (Curb Ramps)

Intersection ID: 13639Main Street:BRIAR\_CREEK\_RDCross Street:CENTRAL\_AVLocation:NWADA ID: BE41FA45A167Ramp Type:PerpInitial Pass/Fail:FailOverall Compliance:NoSeverity Score:10

## Field Measurements/Component Compliance

| Street 1 Name           | CENTRAL AV |
|-------------------------|------------|
| Stop Condition-Street 2 | Signal     |
| Street 2 Name           | N/A        |
| Stop Condition-Street 1 | N/A        |