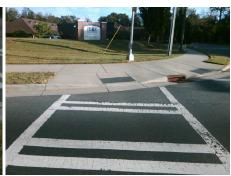

## Access Compliance Report Public Rights-of-Way (Curb Ramps)

Intersection ID: 13639Main Street:BRIAR\_CREEK\_RDCross Street:CENTRAL\_AVLocation:NWADA ID: BE41FA45A167Ramp Type:PerpInitial Pass/Fail:FailOverall Compliance:NoSeverity Score:10

| b/Possible Solution Field Measurements/Component Compliance |            |      |                       |       |      |         |                       |      |
|-------------------------------------------------------------|------------|------|-----------------------|-------|------|---------|-----------------------|------|
| Possible Solutions:                                         |            | Comp | liance Description    | Data  | Comp | liance  | Description           | Data |
| Remove & Replace Entire R                                   | Ramp.      | N/A  | Ramp Length (in)      | 52.0  | Yes  | Ramp    | Slope (%)             | 6.8  |
| •                                                           | •          | No   | Ramp Width (in)       | 47.0  | Yes  | Ramp    | XSlope (%)            | 3.3  |
|                                                             |            | N/A  | Flare Type LT         | N/A   | N/A  | Flare   | ype RT                | N/A  |
|                                                             |            | N/A  | Flare Slope LT (%)    | N/A   | N/A  | Flare S | Slope RT (%)          | N/A  |
|                                                             |            | N/A  | Flare Traversable LT? | N/A   | N/A  | Flare   | raversable RT?        | N/A  |
|                                                             |            | N/A  | Landing Length (in)   | N/A   | N/A  | DWS I   | Provided?             | N/A  |
| Surveyor Notes:                                             |            | N/A  | Landing Width (in)    | N/A   | N/A  | DWS (   | Contrast?             | N/A  |
| N/A                                                         |            | N/A  | Landing Slope (%)     | N/A   | N/A  | DWS I   | ength (in)            | N/A  |
|                                                             |            | N/A  | Landing X Slope (%)   | N/A   | N/A  | DWS I   | Full Width?           | N/A  |
| 2                                                           |            | N/A  | Landing Curb? (Y/N)   | N/A   | N/A  | DWS (   | Offset (in)           | N/A  |
|                                                             |            | N/A  | Shared Landing?       | N/A   |      |         |                       |      |
| PROW/ADA:                                                   |            | N/A  | Gutter Ponding?       | N/A   | N/A  | Gutter  | Slope (%)             | N/A  |
| Not Found, R304.5.1                                         |            | N/A  | Gutter Lip Ht (in)    | N/A   | N/A  | Gutter  | X Slope (%)           | N/A  |
|                                                             |            | N/A  | Painted X Walk1?      | Yes   | N/A  | Painte  | d X Walk2?            | N/A  |
|                                                             |            |      | X Walk 1 Direction    | To S  |      | X Wall  | c 2 Direction         | N/A  |
|                                                             |            | N/A  | X Walk 1 Width (in)   | 105.0 | N/A  | X Wall  | c 2 Width (in)        | N/A  |
|                                                             |            |      | X Walk 1 Slope (%)    | 2.5   |      | X Wall  | ( 2 Slope (%)         | N/A  |
|                                                             |            |      | X Walk 1 X Slope (%)  | 3.3   |      | X Wall  | ( 2 X Slope (%)       | N/A  |
|                                                             |            | N/A  | Ramp inside XWalk1?   | Yes   | N/A  | Ramp    | inside XWalk2?        | N/A  |
|                                                             |            |      | Road Slope (%)        | N/A   | N/A  | Clear   | Space?                | N/A  |
|                                                             |            |      | Road X Slope (%)      | N/A   | N/A  | Clear   | Space to XWalk (in)   | N/A  |
|                                                             |            | N/A  | Any Obstructions?     | N/A   | N/A  | Storm   | Grate/Utility Hazard? | N/A  |
| Total Cost:                                                 | \$ 1850.00 |      | Obstruction Type      |       | l    | Storm   | Grate/Utility Type    |      |
|                                                             |            |      |                       | N/A   |      |         |                       | N/A  |
|                                                             |            |      |                       |       | Yes  | Surfac  | e Condition? (G/P)    | Good |
|                                                             |            |      |                       |       |      |         |                       |      |