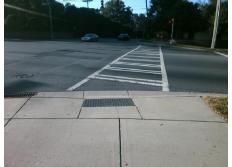

## Access Compliance Report Public Rights-of-Way (Curb Ramps)

Intersection ID: 13639Main Street:BRIAR\_CREEK\_RDCross Street:CENTRAL\_AVLocation:NWADA ID: BE41FA45A167Ramp Type:PerpInitial Pass/Fail:FailOverall Compliance:NoSeverity Score:10

| b/Possible Solution Field Measurements/Component Compliance |            |      |                       |       |      |         |                       |      |
|-------------------------------------------------------------|------------|------|-----------------------|-------|------|---------|-----------------------|------|
| Possible Solutions:                                         |            | Comp | liance Description    | Data  | Comp | liance  | Description           | Data |
| Remove & Replace Entire R                                   | Ramp.      | N/A  | Ramp Length (in)      | 52.0  | Yes  | Ramp    | Slope (%)             | 6.8  |
| •                                                           | •          | No   | Ramp Width (in)       | 47.0  | Yes  | Ramp    | XSlope (%)            | 3.3  |
|                                                             |            | N/A  | Flare Type LT         | N/A   | N/A  | Flare   | ype RT                | N/A  |
|                                                             |            | N/A  | Flare Slope LT (%)    | N/A   | N/A  | Flare S | Slope RT (%)          | N/A  |
|                                                             |            | N/A  | Flare Traversable LT? | N/A   | N/A  | Flare   | raversable RT?        | N/A  |
|                                                             |            | N/A  | Landing Length (in)   | N/A   | N/A  | DWS I   | Provided?             | N/A  |
| Surveyor Notes:                                             |            | N/A  | Landing Width (in)    | N/A   | N/A  | DWS (   | Contrast?             | N/A  |
| N/A                                                         |            | N/A  | Landing Slope (%)     | N/A   | N/A  | DWS I   | ength (in)            | N/A  |
|                                                             |            | N/A  | Landing X Slope (%)   | N/A   | N/A  | DWS I   | Full Width?           | N/A  |
| 2                                                           |            | N/A  | Landing Curb? (Y/N)   | N/A   | N/A  | DWS (   | Offset (in)           | N/A  |
|                                                             |            | N/A  | Shared Landing?       | N/A   |      |         |                       |      |
| PROW/ADA:                                                   |            | N/A  | Gutter Ponding?       | N/A   | N/A  | Gutter  | Slope (%)             | N/A  |
| Not Found, R304.5.1                                         |            | N/A  | Gutter Lip Ht (in)    | N/A   | N/A  | Gutter  | X Slope (%)           | N/A  |
|                                                             |            | N/A  | Painted X Walk1?      | Yes   | N/A  | Painte  | d X Walk2?            | N/A  |
|                                                             |            |      | X Walk 1 Direction    | To S  |      | X Wall  | c 2 Direction         | N/A  |
|                                                             |            | N/A  | X Walk 1 Width (in)   | 105.0 | N/A  | X Wall  | c 2 Width (in)        | N/A  |
|                                                             |            |      | X Walk 1 Slope (%)    | 2.5   |      | X Wall  | ( 2 Slope (%)         | N/A  |
|                                                             |            |      | X Walk 1 X Slope (%)  | 3.3   |      | X Wall  | ( 2 X Slope (%)       | N/A  |
|                                                             |            | N/A  | Ramp inside XWalk1?   | Yes   | N/A  | Ramp    | inside XWalk2?        | N/A  |
|                                                             |            |      | Road Slope (%)        | N/A   | N/A  | Clear   | Space?                | N/A  |
|                                                             |            |      | Road X Slope (%)      | N/A   | N/A  | Clear   | Space to XWalk (in)   | N/A  |
|                                                             |            | N/A  | Any Obstructions?     | N/A   | N/A  | Storm   | Grate/Utility Hazard? | N/A  |
| Total Cost:                                                 | \$ 1850.00 |      | Obstruction Type      |       | l    | Storm   | Grate/Utility Type    |      |
|                                                             |            |      |                       | N/A   |      |         |                       | N/A  |
|                                                             |            |      |                       |       | Yes  | Surfac  | e Condition? (G/P)    | Good |
|                                                             |            |      |                       |       |      |         |                       |      |