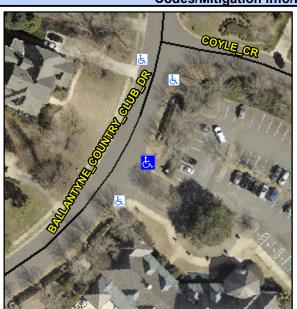

## **Access Compliance Report Public Rights-of-Way** (Curb Ramps)

Intersection ID: 10020383 Main Street: BALLANTYNE COUNTRY CLUBross Street: N/A Location: SE

ADA ID: BE4405D39C8C Ramp Type: PerpDiag Initial Pass/Fail: Fail **Overall Compliance: No Severity Score:** 12.5

## Field Measurements/Component Compliance

**BALLANTYNE COUNTRY CLUB DR** Street 1 Name Stop Condition-Street 2 None Street 2 Name **ENTRANCE** Stop Condition-Street 1 StopSign

Possible Solutions: Remove & Replace Curb Ramp With **Two New Directional Ramps or** Equivalent. Surveyor Notes: N/A PROW/ADA: R304.5.3