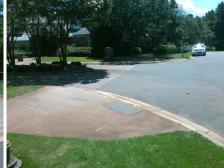

## Field Measurements/Component Compliance

**BALLANTYNE COUNTRY CLUB DR** Street 1 Name Stop Condition-Street 2 None Street 2 Name **ENTRANCE** Stop Condition-Street 1 StopSign

Possible Solutions: Remove & Replace Curb Ramp With **Two New Directional Ramps or** Equivalent. Surveyor Notes: N/A PROW/ADA: R304.5.3

Yes N/A 3200.00

| Compl | iance Description     | Data  | Comp | liance | Description             | Data  |
|-------|-----------------------|-------|------|--------|-------------------------|-------|
| N/A   | Ramp Length (in)      | 126.0 | Yes  | Ramp   | Slope (%)               | 5.6   |
| Yes   | Ramp Width (in)       | 48.0  | No   | Ramp   | XSlope (%)              | 5.3   |
| N/A   | Flare Type LT         | N/A   | N/A  | Flare  | Type RT                 | N/A   |
| N/A   | Flare Slope LT (%)    | N/A   | N/A  | Flare  | Slope RT (%)            | N/A   |
| N/A   | Flare Traversable LT? | N/A   | N/A  | Flare  | Traversable RT?         | N/A   |
| N/A   | Landing Length (in)   | N/A   | N/A  | DWS    | Provided?               | N/A   |
| N/A   | Landing Width (in)    | N/A   | N/A  | DWS    | Contrast?               | N/A   |
| N/A   | Landing Slope (%)     | N/A   | N/A  | DWS    | Length (in)             | N/A   |
| N/A   | Landing X Slope (%)   | N/A   | N/A  | DWS    | Full Width?             | N/A   |
| N/A   | Landing Curb? (Y/N)   | N/A   | N/A  | DWS    | Offset (in)             | N/A   |
| N/A   | Shared Landing?       | N/A   |      |        |                         |       |
| N/A   | Gutter Ponding?       | N/A   | N/A  | Gutte  | r Slope (%)             | N/A   |
| N/A   | Gutter Lip Ht (in)    | N/A   | N/A  | Gutte  | r X Slope (%)           | N/A   |
| N/A   | Painted X Walk1?      | No    | N/A  | Paint  | ed X Walk2?             | No    |
|       | X Walk 1 Direction    | To NE |      | X Wa   | lk 2 Direction          | To NW |
| N/A   | X Walk 1 Width (in)   | N/A   | N/A  | X Wa   | lk 2 Width (in)         | N/A   |
|       | X Walk 1 Slope (%)    | 0.3   |      | X Wa   | lk 2 Slope (%)          | 1.8   |
|       | X Walk 1 X Slope (%)  | 4.2   |      | X Wa   | lk 2 X Slope (%)        | 2.8   |
| N/A   | Ramp inside XWalk1?   | N/A   | N/A  | Ramp   | inside XWalk2?          | N/A   |
|       | Road Slope (%)        | 3.8   | N/A  | Clear  | Space?                  | N/A   |
|       | Road X Slope (%)      | 2.6   | N/A  | Clear  | Space to XWalk (in)     | N/A   |
| N/A   | Any Obstructions?     | N/A   | N/A  | Storm  | n Grate/Utility Hazard? | N/A   |
|       | Obstruction Type      |       |      | Storm  | n Grate/Utility Type    |       |
|       |                       | N/A   |      |        |                         | N/A   |
|       |                       |       | Yes  | Surfa  | ce Condition? (G/P)     | Good  |
|       |                       |       |      |        |                         |       |