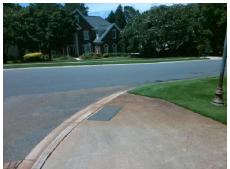

## Field Measurements/Component Compliance

**BALLANTYNE COUNTRY CLUB DR** Street 1 Name Stop Condition-Street 2 None Street 2 Name **ENTRANCE** Stop Condition-Street 1 StopSign

Possible Solutions: Remove & Replace Curb Ramp With **Two New Directional Ramps or** Equivalent. Surveyor Notes: N/A PROW/ADA: R304.5.3

Yes N/A 3200.00

| Compl | iance Description     | Data  | Comp | liance | Description             | Data  |
|-------|-----------------------|-------|------|--------|-------------------------|-------|
| N/A   | Ramp Length (in)      | 126.0 | Yes  | Ramp   | Slope (%)               | 5.6   |
| Yes   | Ramp Width (in)       | 48.0  | No   | Ramp   | XSlope (%)              | 5.3   |
| N/A   | Flare Type LT         | N/A   | N/A  | Flare  | Type RT                 | N/A   |
| N/A   | Flare Slope LT (%)    | N/A   | N/A  | Flare  | Slope RT (%)            | N/A   |
| N/A   | Flare Traversable LT? | N/A   | N/A  | Flare  | Traversable RT?         | N/A   |
| N/A   | Landing Length (in)   | N/A   | N/A  | DWS    | Provided?               | N/A   |
| N/A   | Landing Width (in)    | N/A   | N/A  | DWS    | Contrast?               | N/A   |
| N/A   | Landing Slope (%)     | N/A   | N/A  | DWS    | Length (in)             | N/A   |
| N/A   | Landing X Slope (%)   | N/A   | N/A  | DWS    | Full Width?             | N/A   |
| N/A   | Landing Curb? (Y/N)   | N/A   | N/A  | DWS    | Offset (in)             | N/A   |
| N/A   | Shared Landing?       | N/A   |      |        |                         |       |
| N/A   | Gutter Ponding?       | N/A   | N/A  | Gutte  | r Slope (%)             | N/A   |
| N/A   | Gutter Lip Ht (in)    | N/A   | N/A  | Gutte  | r X Slope (%)           | N/A   |
| N/A   | Painted X Walk1?      | No    | N/A  | Paint  | ed X Walk2?             | No    |
|       | X Walk 1 Direction    | To NE |      | X Wa   | lk 2 Direction          | To NW |
| N/A   | X Walk 1 Width (in)   | N/A   | N/A  | X Wa   | lk 2 Width (in)         | N/A   |
|       | X Walk 1 Slope (%)    | 0.3   |      | X Wa   | lk 2 Slope (%)          | 1.8   |
|       | X Walk 1 X Slope (%)  | 4.2   |      | X Wa   | lk 2 X Slope (%)        | 2.8   |
| N/A   | Ramp inside XWalk1?   | N/A   | N/A  | Ramp   | inside XWalk2?          | N/A   |
|       | Road Slope (%)        | 3.8   | N/A  | Clear  | Space?                  | N/A   |
|       | Road X Slope (%)      | 2.6   | N/A  | Clear  | Space to XWalk (in)     | N/A   |
| N/A   | Any Obstructions?     | N/A   | N/A  | Storm  | n Grate/Utility Hazard? | N/A   |
|       | Obstruction Type      |       |      | Storm  | n Grate/Utility Type    |       |
|       |                       | N/A   |      |        |                         | N/A   |
|       |                       |       | Yes  | Surfa  | ce Condition? (G/P)     | Good  |
|       |                       |       |      |        |                         |       |