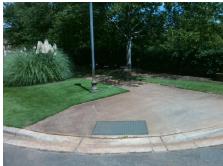

## Field Measurements/Component Compliance

**BALLANTYNE COUNTRY CLUB DR** Street 1 Name Stop Condition-Street 2 None Street 2 Name **ENTRANCE** Stop Condition-Street 1 StopSign

Possible Solutions: Remove & Replace Curb Ramp With **Two New Directional Ramps or** Equivalent. Surveyor Notes: N/A PROW/ADA: R304.5.3

Yes N/A 3200.00

| Compl | iance Description     | Data  | Comp | liance | Description             | Data  |
|-------|-----------------------|-------|------|--------|-------------------------|-------|
| N/A   | Ramp Length (in)      | 126.0 | Yes  | Ramp   | Slope (%)               | 5.6   |
| Yes   | Ramp Width (in)       | 48.0  | No   | Ramp   | XSlope (%)              | 5.3   |
| N/A   | Flare Type LT         | N/A   | N/A  | Flare  | Type RT                 | N/A   |
| N/A   | Flare Slope LT (%)    | N/A   | N/A  | Flare  | Slope RT (%)            | N/A   |
| N/A   | Flare Traversable LT? | N/A   | N/A  | Flare  | Traversable RT?         | N/A   |
| N/A   | Landing Length (in)   | N/A   | N/A  | DWS    | Provided?               | N/A   |
| N/A   | Landing Width (in)    | N/A   | N/A  | DWS    | Contrast?               | N/A   |
| N/A   | Landing Slope (%)     | N/A   | N/A  | DWS    | Length (in)             | N/A   |
| N/A   | Landing X Slope (%)   | N/A   | N/A  | DWS    | Full Width?             | N/A   |
| N/A   | Landing Curb? (Y/N)   | N/A   | N/A  | DWS    | Offset (in)             | N/A   |
| N/A   | Shared Landing?       | N/A   |      |        |                         |       |
| N/A   | Gutter Ponding?       | N/A   | N/A  | Gutte  | r Slope (%)             | N/A   |
| N/A   | Gutter Lip Ht (in)    | N/A   | N/A  | Gutte  | r X Slope (%)           | N/A   |
| N/A   | Painted X Walk1?      | No    | N/A  | Paint  | ed X Walk2?             | No    |
|       | X Walk 1 Direction    | To NE |      | X Wa   | lk 2 Direction          | To NW |
| N/A   | X Walk 1 Width (in)   | N/A   | N/A  | X Wa   | lk 2 Width (in)         | N/A   |
|       | X Walk 1 Slope (%)    | 0.3   |      | X Wa   | lk 2 Slope (%)          | 1.8   |
|       | X Walk 1 X Slope (%)  | 4.2   |      | X Wa   | lk 2 X Slope (%)        | 2.8   |
| N/A   | Ramp inside XWalk1?   | N/A   | N/A  | Ramp   | inside XWalk2?          | N/A   |
|       | Road Slope (%)        | 3.8   | N/A  | Clear  | Space?                  | N/A   |
|       | Road X Slope (%)      | 2.6   | N/A  | Clear  | Space to XWalk (in)     | N/A   |
| N/A   | Any Obstructions?     | N/A   | N/A  | Storm  | n Grate/Utility Hazard? | N/A   |
|       | Obstruction Type      |       |      | Storm  | n Grate/Utility Type    |       |
|       |                       | N/A   |      |        |                         | N/A   |
|       |                       |       | Yes  | Surfa  | ce Condition? (G/P)     | Good  |
|       |                       |       |      |        |                         |       |