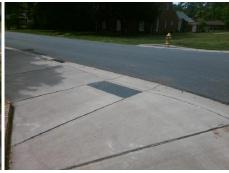

## Field Measurements/Component Compliance

Street 1 Name
WASHINGTON AV
Stop Condition-Street 2
StopSign
Street 2 Name
N/A
Stop Condition-Street 1
N/A

Possible Solutions:

Remove & Replace Entire Ramp.

Surveyor Notes:

N/A

PROW/ADA:

Not Found, R304.5.1, R304.5.3

Total Cost: \$ 1850.00

| N/A Ramp Length (in) 91.0 Yes Ramp Slope (%) No Ramp Width (in) 47.0 No Ramp XSlope (%) N/A Flare Type LT N/A Flare Slope LT (%) N/A Flare Slope LT (%) N/A Flare Traversable LT? N/A Flare Traversable RT? | Field Measurements/Component Compliance |  |  |
|-------------------------------------------------------------------------------------------------------------------------------------------------------------------------------------------------------------|-----------------------------------------|--|--|
| No Ramp Width (in) 47.0 No Ramp XSlope (%)  N/A Flare Type LT N/A N/A Flare Type RT  N/A Flare Slope LT (%) N/A N/A Flare Slope RT (%)  N/A Flare Traversable LT? N/A N/A Flare Traversable RT?             | ata                                     |  |  |
| N/A Flare Type LT  N/A Flare Slope LT (%)  N/A Flare Traversable LT?  N/A Flare Traversable RT?                                                                                                             | 6.4                                     |  |  |
| N/A Flare Slope LT (%) N/A Flare Traversable LT? N/A Flare Traversable RT?                                                                                                                                  | 2.5                                     |  |  |
| N/A Flare Traversable LT? N/A N/A Flare Traversable RT?                                                                                                                                                     | N/A                                     |  |  |
|                                                                                                                                                                                                             | N/A                                     |  |  |
| N/A Landing Length (in) N/A N/A DWS Provided?                                                                                                                                                               | N/A                                     |  |  |
|                                                                                                                                                                                                             | N/A                                     |  |  |
| N/A Landing Width (in) N/A N/A DWS Contrast?                                                                                                                                                                | N/A                                     |  |  |
| N/A Landing Slope (%) N/A N/A DWS Length (in)                                                                                                                                                               | N/A                                     |  |  |
| N/A Landing X Slope (%) N/A N/A DWS Full Width?                                                                                                                                                             | N/A                                     |  |  |
| N/A Landing Curb? (Y/N) N/A N/A DWS Offset (in)                                                                                                                                                             | N/A                                     |  |  |
| N/A Shared Landing? N/A                                                                                                                                                                                     |                                         |  |  |
| N/A Gutter Ponding? N/A N/A Gutter Slope (%)                                                                                                                                                                | N/A                                     |  |  |
| N/A Gutter Lip Ht (in) N/A N/A Gutter X Slope (%)                                                                                                                                                           | N/A                                     |  |  |
| N/A Painted X Walk1? No N/A Painted X Walk2?                                                                                                                                                                | N/A                                     |  |  |
| X Walk 1 Direction To S X Walk 2 Direction                                                                                                                                                                  | N/A                                     |  |  |
| N/A X Walk 1 Width (in) N/A N/A X Walk 2 Width (in)                                                                                                                                                         | N/A                                     |  |  |
| X Walk 1 Slope (%) 4.5 X Walk 2 Slope (%)                                                                                                                                                                   | N/A                                     |  |  |
| X Walk 1 X Slope (%) 3.5 X Walk 2 X Slope (%)                                                                                                                                                               | N/A                                     |  |  |
| N/A Ramp inside XWalk1? N/A Ramp inside XWalk2?                                                                                                                                                             | N/A                                     |  |  |
| Road Slope (%) 3.5 N/A Clear Space?                                                                                                                                                                         | N/A                                     |  |  |
| Road X Slope (%)  4.5 N/A Clear Space to XWalk (in)                                                                                                                                                         | N/A                                     |  |  |
| N/A Any Obstructions? N/A N/A Storm Grate/Utility Hazard?                                                                                                                                                   | N/A                                     |  |  |
| Obstruction Type Storm Grate/Utility Type                                                                                                                                                                   |                                         |  |  |
| N/A                                                                                                                                                                                                         | N/A                                     |  |  |
| Yes Surface Condition? (G/P) Go                                                                                                                                                                             | od                                      |  |  |
|                                                                                                                                                                                                             |                                         |  |  |