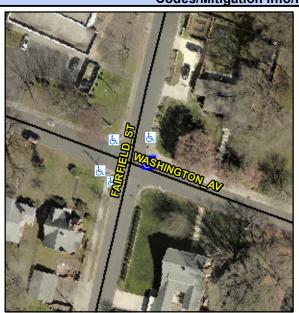

## Access Compliance Report Public Rights-of-Way (Curb Ramps)

Intersection ID: 9622 Main Street: FAIRFIELD\_ST Cross Street: WASHINGTON\_AV Location: E

ADA ID: BE47EA0618D7 Ramp Type: Perp Initial Pass/Fail: Fail Overall Compliance: No Severity Score: 10

## Field Measurements/Component Compliance

Street 1 Name
WASHINGTON AV
Stop Condition-Street 2
StopSign
Street 2 Name
N/A
Stop Condition-Street 1
N/A

Possible Solutions:

Remove & Replace Entire Ramp.

Surveyor Notes: