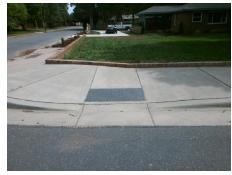

## Field Measurements/Component Compliance

Street 1 Name
WASHINGTON AV
Stop Condition-Street 2
StopSign
Street 2 Name
N/A
Stop Condition-Street 1
N/A

Possible Solutions:

Remove & Replace Entire Ramp.

Surveyor Notes:

N/A

PROW/ADA:

Not Found, R304.5.1, R304.5.3

Total Cost: \$ 1850.00

| N/A Ramp Length (in) 91.0 Yes Ramp Slope (%) No Ramp Width (in) 47.0 No Ramp XSlope (%) N/A Flare Type LT N/A Flare Slope LT (%) N/A Flare Slope LT (%) N/A Flare Traversable LT? N/A Flare Traversable RT? | Field Measurements/Component Compliance |  |  |
|-------------------------------------------------------------------------------------------------------------------------------------------------------------------------------------------------------------|-----------------------------------------|--|--|
| No Ramp Width (in) 47.0 No Ramp XSlope (%)  N/A Flare Type LT N/A N/A Flare Type RT  N/A Flare Slope LT (%) N/A N/A Flare Slope RT (%)  N/A Flare Traversable LT? N/A N/A Flare Traversable RT?             | ata                                     |  |  |
| N/A Flare Type LT  N/A Flare Slope LT (%)  N/A Flare Traversable LT?  N/A Flare Traversable RT?                                                                                                             | 6.4                                     |  |  |
| N/A Flare Slope LT (%) N/A Flare Traversable LT? N/A Flare Traversable RT?                                                                                                                                  | 2.5                                     |  |  |
| N/A Flare Traversable LT? N/A N/A Flare Traversable RT?                                                                                                                                                     | N/A                                     |  |  |
|                                                                                                                                                                                                             | N/A                                     |  |  |
| N/A Landing Length (in) N/A N/A DWS Provided?                                                                                                                                                               | N/A                                     |  |  |
|                                                                                                                                                                                                             | N/A                                     |  |  |
| N/A Landing Width (in) N/A N/A DWS Contrast?                                                                                                                                                                | N/A                                     |  |  |
| N/A Landing Slope (%) N/A N/A DWS Length (in)                                                                                                                                                               | N/A                                     |  |  |
| N/A Landing X Slope (%) N/A N/A DWS Full Width?                                                                                                                                                             | N/A                                     |  |  |
| N/A Landing Curb? (Y/N) N/A N/A DWS Offset (in)                                                                                                                                                             | N/A                                     |  |  |
| N/A Shared Landing? N/A                                                                                                                                                                                     |                                         |  |  |
| N/A Gutter Ponding? N/A N/A Gutter Slope (%)                                                                                                                                                                | N/A                                     |  |  |
| N/A Gutter Lip Ht (in) N/A N/A Gutter X Slope (%)                                                                                                                                                           | N/A                                     |  |  |
| N/A Painted X Walk1? No N/A Painted X Walk2?                                                                                                                                                                | N/A                                     |  |  |
| X Walk 1 Direction To S X Walk 2 Direction                                                                                                                                                                  | N/A                                     |  |  |
| N/A X Walk 1 Width (in) N/A N/A X Walk 2 Width (in)                                                                                                                                                         | N/A                                     |  |  |
| X Walk 1 Slope (%) 4.5 X Walk 2 Slope (%)                                                                                                                                                                   | N/A                                     |  |  |
| X Walk 1 X Slope (%) 3.5 X Walk 2 X Slope (%)                                                                                                                                                               | N/A                                     |  |  |
| N/A Ramp inside XWalk1? N/A Ramp inside XWalk2?                                                                                                                                                             | N/A                                     |  |  |
| Road Slope (%) 3.5 N/A Clear Space?                                                                                                                                                                         | N/A                                     |  |  |
| Road X Slope (%)  4.5 N/A Clear Space to XWalk (in)                                                                                                                                                         | N/A                                     |  |  |
| N/A Any Obstructions? N/A N/A Storm Grate/Utility Hazard?                                                                                                                                                   | N/A                                     |  |  |
| Obstruction Type Storm Grate/Utility Type                                                                                                                                                                   |                                         |  |  |
| N/A                                                                                                                                                                                                         | N/A                                     |  |  |
| Yes Surface Condition? (G/P) Go                                                                                                                                                                             | od                                      |  |  |
|                                                                                                                                                                                                             |                                         |  |  |