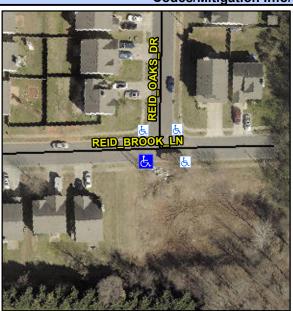

## Access Compliance Report Public Rights-of-Way (Curb Ramps)

Intersection ID: 45160Main Street:REID\_BROOK\_LNCross Street:REID\_OAKS\_DRLocation:SADA ID: BE55F1484D41Ramp Type:PerpInitial Pass/Fail:FailOverall Compliance:NoSeverity Score:8.75

## Field Measurements/Component Compliance

| Street 1 Name           | REID BROOK LN |
|-------------------------|---------------|
| Stop Condition-Street 2 | None          |
| Street 2 Name           | N/A           |
| Stop Condition-Street 1 | N/A           |