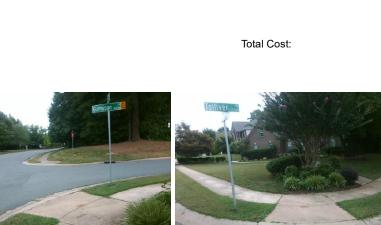

Surveyor Notes:

N/A

PROW/ADA:

Not Found, R304.2.2, R304.5.3

3200.00

| Field Measurements/Component Compliance |                       |       |                    |                             |      |
|-----------------------------------------|-----------------------|-------|--------------------|-----------------------------|------|
| Compliance Description Data             |                       | Comp  | liance Description | Data                        |      |
| N/A                                     | Ramp Length (in)      | 100.5 | No                 | Ramp Slope (%)              | 9.2  |
| Yes                                     | Ramp Width (in)       | 48.0  | No                 | Ramp XSlope (%)             | 8.9  |
| N/A                                     | Flare Type LT         | N/A   | N/A                | Flare Type RT               | N/A  |
| N/A                                     | Flare Slope LT (%)    | N/A   | N/A                | Flare Slope RT (%)          | N/A  |
| N/A                                     | Flare Traversable LT? | N/A   | N/A                | Flare Traversable RT?       | N/A  |
| N/A                                     | Landing Length (in)   | N/A   | N/A                | DWS Provided?               | N/A  |
| N/A                                     | Landing Width (in)    | N/A   | N/A                | DWS Contrast?               | N/A  |
| N/A                                     | Landing Slope (%)     | N/A   | N/A                | DWS Length (in)             | N/A  |
| N/A                                     | Landing X Slope (%)   | N/A   | N/A                | DWS Full Width?             | N/A  |
| N/A                                     | Landing Curb? (Y/N)   | N/A   | N/A                | DWS Offset (in)             | N/A  |
| N/A                                     | Shared Landing?       | N/A   |                    |                             |      |
| N/A                                     | Gutter Ponding?       | N/A   | N/A                | Gutter Slope (%)            | N/A  |
| N/A                                     | Gutter Lip Ht (in)    | N/A   | N/A                | Gutter X Slope (%)          | N/A  |
| N/A                                     | Painted X Walk1?      | No    | N/A                | Painted X Walk2?            | No   |
|                                         | X Walk 1 Direction    | To NE |                    | X Walk 2 Direction          | To W |
| N/A                                     | X Walk 1 Width (in)   | N/A   | N/A                | X Walk 2 Width (in)         | N/A  |
|                                         | X Walk 1 Slope (%)    | 1.3   |                    | X Walk 2 Slope (%)          | 0.5  |
|                                         | X Walk 1 X Slope (%)  | 3.0   |                    | X Walk 2 X Slope (%)        | 2.0  |
| N/A                                     | Ramp inside XWalk1?   | N/A   | N/A                | Ramp inside XWalk2?         | N/A  |
|                                         | Road Slope (%)        | 5.2   | N/A                | Clear Space?                | N/A  |
|                                         | Road X Slope (%)      | 0.1   | N/A                | Clear Space to XWalk (in)   | N/A  |
| N/A                                     | Any Obstructions?     | N/A   | N/A                | Storm Grate/Utility Hazard? | N/A  |
|                                         | Obstruction Type      |       |                    | Storm Grate/Utility Type    |      |
|                                         |                       | N/A   |                    |                             | N/A  |
|                                         |                       |       | Yes                | Surface Condition? (G/P)    | Good |