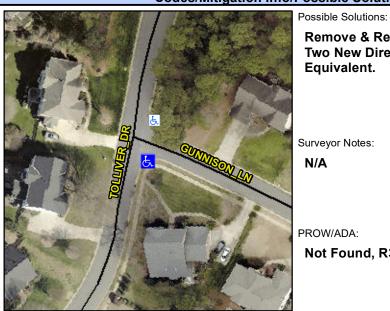

## **Access Compliance Report Public Rights-of-Way** (Curb Ramps)

Intersection ID: 28106 Main Street: TOLLIVER DR **Cross Street: GUNNISON LN** Location: SE ADA ID: BE59F6FB3C5C Ramp Type: PerpDiag Initial Pass/Fail: Fail **Overall Compliance: No Severity Score:** 37.5

**Codes/Mitigation Info/Possible Solution** 

Street 1 Name Stop Condition-Street 2 Street 2 Name Stop Condition-Street 1 **GUNNISON LN** StopSign **TOLLIVER DR** None

Remove & Replace Curb Ramp With **Two New Directional Ramps or** Equivalent.