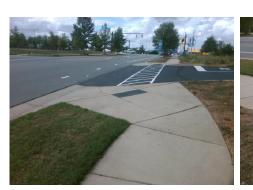

Surveyor Notes:

N/A

PROW/ADA:

Not Found, R304.5.3

Total Cost:

3200.00

Compliance Description Data Compliance Description Data Ramp Length (in) Yes BlendTrans Slope (%) N/A 107.0 3.5 48.0 No Yes Ramp Width (in) BlendTrans XSlope (%) 13.2 N/A N/A Flare Type LT N/A Flare Type RT N/A N/A Flare Slope LT (%) N/A N/A Flare Slope RT (%) N/A N/A Flare Traversable LT? N/A N/A Flare Traversable RT? N/A N/A Landing Length (in) N/A N/A DWS Provided? N/A N/A Landing Width (in) N/A N/A **DWS Contrast?** N/A N/A N/A N/A Landing Slope (%) DWS Length (in) N/A N/A Landing X Slope (%) N/A N/A DWS Full Width? N/A N/A Landing Curb? (Y/N) N/A N/A DWS Offset (in) N/A N/A N/A Shared Landing? N/A **Gutter Ponding?** N/A N/A Gutter Slope (%) N/A N/A Gutter Lip Ht (in) N/A N/A Gutter X Slope (%) N/A N/A Painted X Walk1? Yes N/A Painted X Walk2? No X Walk 1 Direction To W X Walk 2 Direction To S 52.0 X Walk 2 Width (in) X Walk 1 Width (in) N/A X Walk 1 Slope (%) 2.0 X Walk 2 Slope (%) 0.7 X Walk 1 X Slope (%) 8.7 X Walk 2 X Slope (%) 4.3 N/A Ramp inside XWalk2? N/A N/A Ramp inside XWalk1? Yes Road Slope (%) 13.2 Clear Space? N/A N/A Road X Slope (%) 2.8 Clear Space to XWalk (in) N/A N/A N/A N/A Any Obstructions? Storm Grate/Utility Hazard? N/A **Obstruction Type** Storm Grate/Utility Type N/A N/A Yes Surface Condition? (G/P) Good No Curb Slope (%) 6.9