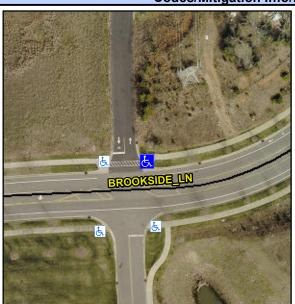

## Access Compliance Report Public Rights-of-Way (Curb Ramps)

Intersection ID: 10014544Main Street:BROOKSIDE\_LNCross Street:N/ALocation:NEADA ID: BE5D54B347C5Ramp Type:BlendTrans1Initial Pass/Fail:FailOverall Compliance:NoSeverity Score:25

## Field Measurements/Component Compliance

Street 1 Name
Stop Condition-Street 1
Street 2 Name
Stop Condition-Street 2

ENTRANCE StopSign BROOKSIDE\_LN None Possible Solutions:

Remove & Replace Curb Ramp With Two New Directional Ramps or Equivalent.