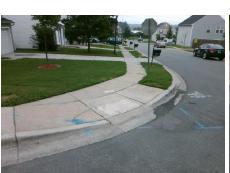

N/A

Intersection ID: 46674 Main Street: GLORY ST **Cross Street: HUNSLET CR** SE Location: **Overall Compliance: No** ADA ID: BE6282003C38 Ramp Type: Combination1 Initial Pass/Fail: Fail Severity Score: 33.75

Street 1 Name StopSign Stop Condition-Street 1 **HUNSLET CR** N/A Street 2 Name Stop Condition-Street 2 N/A Possible Solutions: Compliance Description N/A Remove & Replace Entire Ramp. Yes No No N/A Yes Surveyor Notes: N/A **DWS NAILS EXPOSED** N/A N/A N/A N/A PROW/ADA: N/A Not Found, R304.5.1, R304.5.3, N/A R304.3.2 N/A N/A N/A N/A N/A