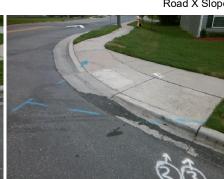

Street 1 Name StopSign Stop Condition-Street 1 **HUNSLET CR** N/A Street 2 Name Stop Condition-Street 2 N/A Possible Solutions: Compliance Description N/A Remove & Replace Entire Ramp. Yes No No N/A Yes Surveyor Notes: N/A **DWS NAILS EXPOSED** N/A N/A N/A N/A PROW/ADA: N/A Not Found, R304.5.1, R304.5.3, N/A R304.3.2 N/A N/A N/A N/A N/A