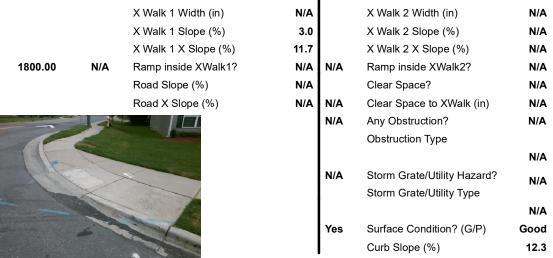

## Field Measurements/Component Compliance

N/A

No

Yes

Yes

Yes

No

N/A

Compliance Description

Ramp Length RT (in)

Ramp Width RT (in)

Ramp Slope RT (%)

Ramp XSlope RT (%)

Ramp Slope (%)

Flare Type RT

Ramp XSlope (%)

Flare Slope RT (%)

DWS Provided?

**DWS Contrast?** 

DWS Length (in)

DWS Full Width?

DWS Offset (in)

Gutter Slope (%)

Gutter X Slope (%)

Painted X Walk2?

X Walk 2 Direction

Flare Traversable RT?

Data

62.5

49.5

11.3

5.5

48.0

55.0

N/A

No

To SW

Ramp Length LT (in)

Ramp Width LT (in)

Ramp Slope LT (%)

Ramp Length (in)

Ramp Width (in)

Flare Slope LT (%)

Landing Length (in)

Landing Width (in)

Landing Slope (%)

Landing X Slope (%)

Landing Curb? (Y/N)

Shared Landing?

Gutter Ponding?

Gutter Lip Ht (in)

Painted X Walk1?

X Walk 1 Direction

Flare Traversable LT?

Flare Type LT

Ramp XSlope LT (%)