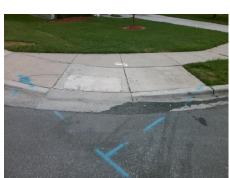

Street 1 Name StopSign Stop Condition-Street 1 **HUNSLET CR** N/A Street 2 Name Stop Condition-Street 2 N/A Possible Solutions: Compliance Description N/A Remove & Replace Entire Ramp. Yes No No N/A Yes Surveyor Notes: N/A **DWS NAILS EXPOSED** N/A N/A N/A N/A PROW/ADA: N/A Not Found, R304.5.1, R304.5.3, N/A R304.3.2 N/A N/A N/A N/A N/A