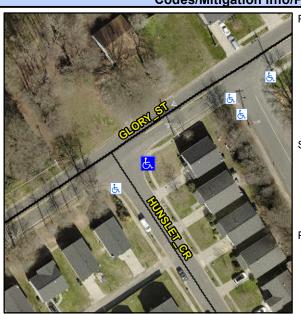

N/A

Intersection ID: 46674 Main Street: GLORY ST **Cross Street: HUNSLET CR** SE Location: **Overall Compliance: No** ADA ID: BE6282003C38 Ramp Type: Combination1 Initial Pass/Fail: Fail Severity Score: 33.75

Street 1 Name StopSign Stop Condition-Street 1 **HUNSLET CR** N/A Street 2 Name Stop Condition-Street 2 N/A Possible Solutions: Compliance Description N/A Remove & Replace Entire Ramp. Yes No No N/A Yes Surveyor Notes: N/A **DWS NAILS EXPOSED** N/A N/A N/A N/A PROW/ADA: N/A Not Found, R304.5.1, R304.5.3, N/A R304.3.2 N/A N/A N/A N/A N/A