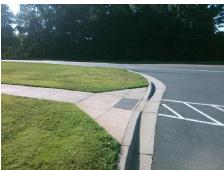

## Field Measurements/Component Compliance

Street 1 Name ENTRANCE
Stop Condition-Street 1 None
Street 2 Name N/A
Stop Condition-Street 2 N/A

Possible Solutions:

Remove & Replace Curb Ramp With
Two New Directional Ramps or
Equivalent.

Surveyor Notes:
N/A

PROW/ADA:
R304.5.1

Total Cost: \$ 3200.00

| Field Measurements/Component Compilance |                       |       |                        |                             |      |
|-----------------------------------------|-----------------------|-------|------------------------|-----------------------------|------|
| Compliance Description Da               |                       |       | Compliance Description |                             | Data |
| N/A                                     | Ramp Length (in)      | 73.0  | Yes                    | BlendTrans Slope (%)        | 3.7  |
| No                                      | Ramp Width (in)       | 46.5  | Yes                    | BlendTrans XSlope (%)       | 0.4  |
| N/A                                     | Flare Type LT         | N/A   | N/A                    | Flare Type RT               | N/A  |
| N/A                                     | Flare Slope LT (%)    | N/A   | N/A                    | Flare Slope RT (%)          | N/A  |
| N/A                                     | Flare Traversable LT? | N/A   | N/A                    | Flare Traversable RT?       | N/A  |
| N/A                                     | Landing Length (in)   | N/A   | N/A                    | DWS Provided?               | N/A  |
| N/A                                     | Landing Width (in)    | N/A   | N/A                    | DWS Contrast?               | N/A  |
| N/A                                     | Landing Slope (%)     | N/A   | N/A                    | DWS Length (in)             | N/A  |
| N/A                                     | Landing X Slope (%)   | N/A   | N/A                    | DWS Full Width?             | N/A  |
| N/A                                     | Landing Curb? (Y/N)   | N/A   | N/A                    | DWS Offset (in)             | N/A  |
| N/A                                     | Shared Landing?       | N/A   |                        |                             |      |
| N/A                                     | Gutter Ponding?       | N/A   | N/A                    | Gutter Slope (%)            | N/A  |
| N/A                                     | Gutter Lip Ht (in)    | N/A   | N/A                    | Gutter X Slope (%)          | N/A  |
| N/A                                     | Painted X Walk1?      | Yes   | N/A                    | Painted X Walk2?            | N/A  |
|                                         | X Walk 1 Direction    | To SW |                        | X Walk 2 Direction          | N/A  |
|                                         | X Walk 1 Width (in)   | 55.0  |                        | X Walk 2 Width (in)         | N/A  |
|                                         | X Walk 1 Slope (%)    | 1.2   |                        | X Walk 2 Slope (%)          | N/A  |
|                                         | X Walk 1 X Slope (%)  | 5.7   |                        | X Walk 2 X Slope (%)        | N/A  |
| N/A                                     | Ramp inside XWalk1?   | Yes   | N/A                    | Ramp inside XWalk2?         | N/A  |
|                                         | Road Slope (%)        | 5.7   |                        | Clear Space?                | N/A  |
|                                         | Road X Slope (%)      | 1.2   | N/A                    | Clear Space to XWalk (in)   | N/A  |
| N/A                                     | Any Obstructions?     | N/A   | N/A                    | Storm Grate/Utility Hazard? | N/A  |
|                                         | Obstruction Type      |       |                        | Storm Grate/Utility Type    |      |
|                                         |                       | N/A   | l                      |                             | N/A  |
|                                         |                       |       | Yes                    | Surface Condition? (G/P)    | Good |
| <b>St.</b> 1                            |                       |       | N/A                    | Curb Slope (%)              | 0.6  |
|                                         |                       |       |                        |                             |      |