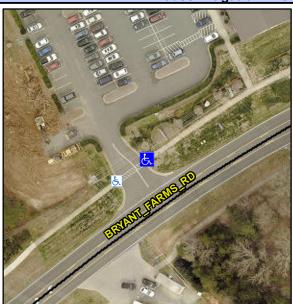

## Access Compliance Report Public Rights-of-Way (Curb Ramps)

Intersection ID: 10022037Main Street: BRYANT\_FARMS\_RDCross Street: N/ALocation:NEADA ID: BE67D411D0D1Ramp Type: BlendTrans1Initial Pass/Fail: FailOverall Compliance: NoSeverity Score: 8.75

## Field Measurements/Component Compliance

Street 1 Name ENTRANCE
Stop Condition-Street 1 None
Street 2 Name N/A
Stop Condition-Street 2 N/A

Possible Solutions:

Remove & Replace Curb Ramp With
Two New Directional Ramps or
Equivalent.