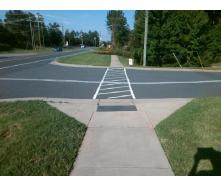

## Field Measurements/Component Compliance

Street 1 Name ENTRANCE
Stop Condition-Street 1 None
Street 2 Name N/A
Stop Condition-Street 2 N/A

Possible Solutions:

Remove & Replace Curb Ramp With
Two New Directional Ramps or
Equivalent.

Surveyor Notes:
N/A

PROW/ADA:
R304.5.1

Total Cost: \$ 3200.00

| Field Measurements/Component Compilance |                       |       |                        |                             |      |
|-----------------------------------------|-----------------------|-------|------------------------|-----------------------------|------|
| Compliance Description Da               |                       |       | Compliance Description |                             | Data |
| N/A                                     | Ramp Length (in)      | 73.0  | Yes                    | BlendTrans Slope (%)        | 3.7  |
| No                                      | Ramp Width (in)       | 46.5  | Yes                    | BlendTrans XSlope (%)       | 0.4  |
| N/A                                     | Flare Type LT         | N/A   | N/A                    | Flare Type RT               | N/A  |
| N/A                                     | Flare Slope LT (%)    | N/A   | N/A                    | Flare Slope RT (%)          | N/A  |
| N/A                                     | Flare Traversable LT? | N/A   | N/A                    | Flare Traversable RT?       | N/A  |
| N/A                                     | Landing Length (in)   | N/A   | N/A                    | DWS Provided?               | N/A  |
| N/A                                     | Landing Width (in)    | N/A   | N/A                    | DWS Contrast?               | N/A  |
| N/A                                     | Landing Slope (%)     | N/A   | N/A                    | DWS Length (in)             | N/A  |
| N/A                                     | Landing X Slope (%)   | N/A   | N/A                    | DWS Full Width?             | N/A  |
| N/A                                     | Landing Curb? (Y/N)   | N/A   | N/A                    | DWS Offset (in)             | N/A  |
| N/A                                     | Shared Landing?       | N/A   |                        |                             |      |
| N/A                                     | Gutter Ponding?       | N/A   | N/A                    | Gutter Slope (%)            | N/A  |
| N/A                                     | Gutter Lip Ht (in)    | N/A   | N/A                    | Gutter X Slope (%)          | N/A  |
| N/A                                     | Painted X Walk1?      | Yes   | N/A                    | Painted X Walk2?            | N/A  |
|                                         | X Walk 1 Direction    | To SW |                        | X Walk 2 Direction          | N/A  |
|                                         | X Walk 1 Width (in)   | 55.0  |                        | X Walk 2 Width (in)         | N/A  |
|                                         | X Walk 1 Slope (%)    | 1.2   |                        | X Walk 2 Slope (%)          | N/A  |
|                                         | X Walk 1 X Slope (%)  | 5.7   |                        | X Walk 2 X Slope (%)        | N/A  |
| N/A                                     | Ramp inside XWalk1?   | Yes   | N/A                    | Ramp inside XWalk2?         | N/A  |
|                                         | Road Slope (%)        | 5.7   |                        | Clear Space?                | N/A  |
|                                         | Road X Slope (%)      | 1.2   | N/A                    | Clear Space to XWalk (in)   | N/A  |
| N/A                                     | Any Obstructions?     | N/A   | N/A                    | Storm Grate/Utility Hazard? | N/A  |
|                                         | Obstruction Type      |       |                        | Storm Grate/Utility Type    |      |
|                                         |                       | N/A   | l                      |                             | N/A  |
|                                         |                       |       | Yes                    | Surface Condition? (G/P)    | Good |
| <b>St.</b> 1                            |                       |       | N/A                    | Curb Slope (%)              | 0.6  |
|                                         |                       |       |                        |                             |      |