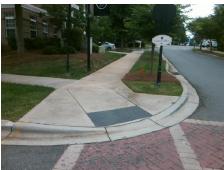

**Codes/Mitigation Info/Possible Solution** 

Street 1 Name KENBROOKE DR
Stop Condition-Street 2 StopSign
Street 2 Name OVERLAND PARK LN
Stop Condition-Street 1 StopSign

Possible Solutions:

Remove & Replace Curb Ramp With
Two New Directional Ramps or
Equivalent.

Surveyor Notes:
N/A

R304.5.1, R304.5.3

PROW/ADA:

Total Cost:

3200.00

| Field Measurements/Component Compliance |                       |      |                        |                             |      |
|-----------------------------------------|-----------------------|------|------------------------|-----------------------------|------|
| Compliance Description                  |                       | Data | Compliance Description |                             | Data |
| N/A                                     | Ramp Length (in)      | 73.5 | Yes                    | Ramp Slope (%)              | 6.8  |
| No                                      | Ramp Width (in)       | 36.5 | No                     | Ramp XSlope (%)             | 2.1  |
| N/A                                     | Flare Type LT         | N/A  | N/A                    | Flare Type RT               | N/A  |
| N/A                                     | Flare Slope LT (%)    | N/A  | N/A                    | Flare Slope RT (%)          | N/A  |
| N/A                                     | Flare Traversable LT? | N/A  | N/A                    | Flare Traversable RT?       | N/A  |
| N/A                                     | Landing Length (in)   | N/A  | N/A                    | DWS Provided?               | N/A  |
| N/A                                     | Landing Width (in)    | N/A  | N/A                    | DWS Contrast?               | N/A  |
| N/A                                     | Landing Slope (%)     | N/A  | N/A                    | DWS Length (in)             | N/A  |
| N/A                                     | Landing X Slope (%)   | N/A  | N/A                    | DWS Full Width?             | N/A  |
| N/A                                     | Landing Curb? (Y/N)   | N/A  | N/A                    | DWS Offset (in)             | N/A  |
| N/A                                     | Shared Landing?       | N/A  |                        |                             |      |
| N/A                                     | Gutter Ponding?       | N/A  | N/A                    | Gutter Slope (%)            | N/A  |
| N/A                                     | Gutter Lip Ht (in)    | N/A  | N/A                    | Gutter X Slope (%)          | N/A  |
| N/A                                     | Painted X Walk1?      | Yes  | N/A                    | Painted X Walk2?            | Yes  |
|                                         | X Walk 1 Direction    | To W |                        | X Walk 2 Direction          | To S |
| N/A                                     | X Walk 1 Width (in)   | 50.0 | N/A                    | X Walk 2 Width (in)         | 51.0 |
|                                         | X Walk 1 Slope (%)    | 3.6  |                        | X Walk 2 Slope (%)          | 0.6  |
|                                         | X Walk 1 X Slope (%)  | 0.9  |                        | X Walk 2 X Slope (%)        | 4.2  |
| N/A                                     | Ramp inside XWalk1?   | Yes  | N/A                    | Ramp inside XWalk2?         | Yes  |
|                                         | Road Slope (%)        | 3.4  | N/A                    | Clear Space?                | N/A  |
|                                         | Road X Slope (%)      | 3.1  | N/A                    | Clear Space to XWalk (in)   | N/A  |
| N/A                                     | Any Obstructions?     | N/A  | N/A                    | Storm Grate/Utility Hazard? | N/A  |
|                                         | Obstruction Type      |      |                        | Storm Grate/Utility Type    |      |
|                                         |                       | N/A  |                        |                             | N/A  |
|                                         |                       |      | Yes                    | Surface Condition? (G/P)    | Good |