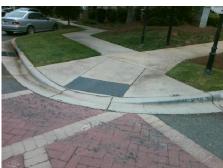

**Codes/Mitigation Info/Possible Solution** 

Street 1 Name KENBROOKE DR
Stop Condition-Street 2 StopSign
Street 2 Name OVERLAND PARK LN
Stop Condition-Street 1 StopSign

Possible Solutions:

Remove & Replace Curb Ramp With
Two New Directional Ramps or
Equivalent.

Surveyor Notes:
N/A

R304.5.1, R304.5.3

PROW/ADA:

Total Cost:

3200.00

| Field Measurements/Component Compliance |                       |      |                        |                             |      |
|-----------------------------------------|-----------------------|------|------------------------|-----------------------------|------|
| Compliance Description                  |                       | Data | Compliance Description |                             | Data |
| N/A                                     | Ramp Length (in)      | 73.5 | Yes                    | Ramp Slope (%)              | 6.8  |
| No                                      | Ramp Width (in)       | 36.5 | No                     | Ramp XSlope (%)             | 2.1  |
| N/A                                     | Flare Type LT         | N/A  | N/A                    | Flare Type RT               | N/A  |
| N/A                                     | Flare Slope LT (%)    | N/A  | N/A                    | Flare Slope RT (%)          | N/A  |
| N/A                                     | Flare Traversable LT? | N/A  | N/A                    | Flare Traversable RT?       | N/A  |
| N/A                                     | Landing Length (in)   | N/A  | N/A                    | DWS Provided?               | N/A  |
| N/A                                     | Landing Width (in)    | N/A  | N/A                    | DWS Contrast?               | N/A  |
| N/A                                     | Landing Slope (%)     | N/A  | N/A                    | DWS Length (in)             | N/A  |
| N/A                                     | Landing X Slope (%)   | N/A  | N/A                    | DWS Full Width?             | N/A  |
| N/A                                     | Landing Curb? (Y/N)   | N/A  | N/A                    | DWS Offset (in)             | N/A  |
| N/A                                     | Shared Landing?       | N/A  |                        |                             |      |
| N/A                                     | Gutter Ponding?       | N/A  | N/A                    | Gutter Slope (%)            | N/A  |
| N/A                                     | Gutter Lip Ht (in)    | N/A  | N/A                    | Gutter X Slope (%)          | N/A  |
| N/A                                     | Painted X Walk1?      | Yes  | N/A                    | Painted X Walk2?            | Yes  |
|                                         | X Walk 1 Direction    | To W |                        | X Walk 2 Direction          | To S |
| N/A                                     | X Walk 1 Width (in)   | 50.0 | N/A                    | X Walk 2 Width (in)         | 51.0 |
|                                         | X Walk 1 Slope (%)    | 3.6  |                        | X Walk 2 Slope (%)          | 0.6  |
|                                         | X Walk 1 X Slope (%)  | 0.9  |                        | X Walk 2 X Slope (%)        | 4.2  |
| N/A                                     | Ramp inside XWalk1?   | Yes  | N/A                    | Ramp inside XWalk2?         | Yes  |
|                                         | Road Slope (%)        | 3.4  | N/A                    | Clear Space?                | N/A  |
|                                         | Road X Slope (%)      | 3.1  | N/A                    | Clear Space to XWalk (in)   | N/A  |
| N/A                                     | Any Obstructions?     | N/A  | N/A                    | Storm Grate/Utility Hazard? | N/A  |
|                                         | Obstruction Type      |      |                        | Storm Grate/Utility Type    |      |
|                                         |                       | N/A  |                        |                             | N/A  |
|                                         |                       |      | Yes                    | Surface Condition? (G/P)    | Good |