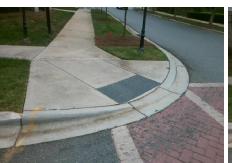

**Codes/Mitigation Info/Possible Solution** 

Street 1 Name KENBROOKE DR
Stop Condition-Street 2 StopSign
Street 2 Name OVERLAND PARK LN
Stop Condition-Street 1 StopSign

Possible Solutions:

Remove & Replace Curb Ramp With
Two New Directional Ramps or
Equivalent.

Surveyor Notes:
N/A

R304.5.1, R304.5.3

PROW/ADA:

Total Cost:

3200.00

| Field Measurements/Component Compliance |                       |      |                        |                             |      |
|-----------------------------------------|-----------------------|------|------------------------|-----------------------------|------|
| Compliance Description                  |                       | Data | Compliance Description |                             | Data |
| N/A                                     | Ramp Length (in)      | 73.5 | Yes                    | Ramp Slope (%)              | 6.8  |
| No                                      | Ramp Width (in)       | 36.5 | No                     | Ramp XSlope (%)             | 2.1  |
| N/A                                     | Flare Type LT         | N/A  | N/A                    | Flare Type RT               | N/A  |
| N/A                                     | Flare Slope LT (%)    | N/A  | N/A                    | Flare Slope RT (%)          | N/A  |
| N/A                                     | Flare Traversable LT? | N/A  | N/A                    | Flare Traversable RT?       | N/A  |
| N/A                                     | Landing Length (in)   | N/A  | N/A                    | DWS Provided?               | N/A  |
| N/A                                     | Landing Width (in)    | N/A  | N/A                    | DWS Contrast?               | N/A  |
| N/A                                     | Landing Slope (%)     | N/A  | N/A                    | DWS Length (in)             | N/A  |
| N/A                                     | Landing X Slope (%)   | N/A  | N/A                    | DWS Full Width?             | N/A  |
| N/A                                     | Landing Curb? (Y/N)   | N/A  | N/A                    | DWS Offset (in)             | N/A  |
| N/A                                     | Shared Landing?       | N/A  |                        |                             |      |
| N/A                                     | Gutter Ponding?       | N/A  | N/A                    | Gutter Slope (%)            | N/A  |
| N/A                                     | Gutter Lip Ht (in)    | N/A  | N/A                    | Gutter X Slope (%)          | N/A  |
| N/A                                     | Painted X Walk1?      | Yes  | N/A                    | Painted X Walk2?            | Yes  |
|                                         | X Walk 1 Direction    | To W |                        | X Walk 2 Direction          | To S |
| N/A                                     | X Walk 1 Width (in)   | 50.0 | N/A                    | X Walk 2 Width (in)         | 51.0 |
|                                         | X Walk 1 Slope (%)    | 3.6  |                        | X Walk 2 Slope (%)          | 0.6  |
|                                         | X Walk 1 X Slope (%)  | 0.9  |                        | X Walk 2 X Slope (%)        | 4.2  |
| N/A                                     | Ramp inside XWalk1?   | Yes  | N/A                    | Ramp inside XWalk2?         | Yes  |
|                                         | Road Slope (%)        | 3.4  | N/A                    | Clear Space?                | N/A  |
|                                         | Road X Slope (%)      | 3.1  | N/A                    | Clear Space to XWalk (in)   | N/A  |
| N/A                                     | Any Obstructions?     | N/A  | N/A                    | Storm Grate/Utility Hazard? | N/A  |
|                                         | Obstruction Type      |      |                        | Storm Grate/Utility Type    |      |
|                                         |                       | N/A  |                        |                             | N/A  |
|                                         |                       |      | Yes                    | Surface Condition? (G/P)    | Good |