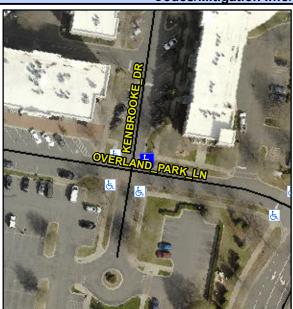

## Access Compliance Report Public Rights-of-Way (Curb Ramps)

Intersection ID: 47395Main Street:OVERLAND\_PARK\_LNCross Street:KENBROOKE\_DRLocation:NEADA ID: BE6EF8588FB8Ramp Type:PerpDiagInitial Pass/Fail:FailOverall Compliance:NoSeverity Score:10