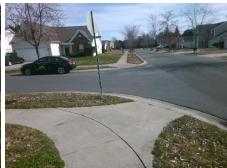

## Field Measurements/Component Compliance

Street 1 Name
Stop Condition-Street 2
Street 2 Name
Stop Condition-Street 1

ORCHARD GRASS CT None BEDDINGFIELD DR StopSign Possible Solutions:

Remove & Replace Curb Ramp With Two New Directional Ramps or Equivalent.

Surveyor Notes:

N/A

PROW/ADA:

R304.5.1

Total Cost: \$ 3200.00

|                        |                       |       | _          |        | •                     |       |  |
|------------------------|-----------------------|-------|------------|--------|-----------------------|-------|--|
| Compliance Description |                       | Data  | Compliance |        | Description           | Data  |  |
| N/A                    | Ramp Length (in)      | 83.0  | Yes        | Ramp   | Slope (%)             | 5.0   |  |
| No                     | Ramp Width (in)       | 42.5  | Yes        | Ramp   | XSlope (%)            | 1.2   |  |
| N/A                    | Flare Type LT         | N/A   | N/A        | Flare  | Type RT               | N/A   |  |
| N/A                    | Flare Slope LT (%)    | N/A   | N/A        | Flare  | Slope RT (%)          | N/A   |  |
| N/A                    | Flare Traversable LT? | N/A   | N/A        | Flare  | Traversable RT?       | N/A   |  |
| N/A                    | Landing Length (in)   | N/A   | N/A        | DWS    | Provided?             | N/A   |  |
| N/A                    | Landing Width (in)    | N/A   | N/A        | DWS    | Contrast?             | N/A   |  |
| N/A                    | Landing Slope (%)     | N/A   | N/A        | DWS    | Length (in)           | N/A   |  |
| N/A                    | Landing X Slope (%)   | N/A   | N/A        | DWS    | Full Width?           | N/A   |  |
| N/A                    | Landing Curb? (Y/N)   | N/A   | N/A        | DWS    | Offset (in)           | N/A   |  |
| N/A                    | Shared Landing?       | N/A   |            |        |                       |       |  |
| N/A                    | Gutter Ponding?       | N/A   | N/A        | Gutter | Slope (%)             | N/A   |  |
| N/A                    | Gutter Lip Ht (in)    | N/A   | N/A        | Gutter | X Slope (%)           | N/A   |  |
| N/A                    | Painted X Walk1?      | No    | N/A        | Painte | ed X Walk2?           | No    |  |
|                        | X Walk 1 Direction    | To SE |            | X Wal  | k 2 Direction         | To NE |  |
| N/A                    | X Walk 1 Width (in)   | N/A   | N/A        | X Wal  | k 2 Width (in)        | N/A   |  |
|                        | X Walk 1 Slope (%)    | 1.2   |            | X Wal  | k 2 Slope (%)         | 1.0   |  |
|                        | X Walk 1 X Slope (%)  | 0.9   |            | X Wal  | k 2 X Slope (%)       | 1.2   |  |
| N/A                    | Ramp inside XWalk1?   | N/A   | N/A        | Ramp   | inside XWalk2?        | N/A   |  |
|                        | Road Slope (%)        | 0.8   | N/A        | Clear  | Space?                | N/A   |  |
|                        | Road X Slope (%)      | 3.4   | N/A        | Clear  | Space to XWalk (in)   | N/A   |  |
| N/A                    | Any Obstructions?     | N/A   | N/A        | Storm  | Grate/Utility Hazard? | N/A   |  |
|                        | Obstruction Type      |       |            | Storm  | Grate/Utility Type    |       |  |
|                        |                       | N/A   |            |        |                       | N/A   |  |
|                        |                       |       |            |        |                       |       |  |