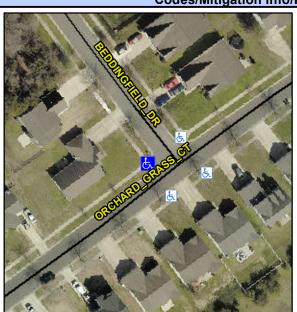

## Access Compliance Report Public Rights-of-Way (Curb Ramps)

Intersection ID: 30498 Main Street: BEDDINGFIELD\_DR Cross Street: ORCHARD GRASS\_CT Location: W

ADA ID: BE74ADF0E76E Ramp Type: PerpDiag Initial Pass/Fail: Fail Overall Compliance: No Severity Score: 8.75

## Field Measurements/Component Compliance

Street 1 Name
Stop Condition-Street 2
Street 2 Name
Stop Condition-Street 1

ORCHARD GRASS CT None BEDDINGFIELD DR StopSign Possible Solutions:

Remove & Replace Curb Ramp With Two New Directional Ramps or Equivalent.