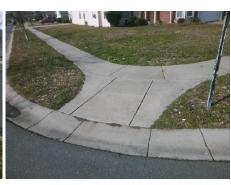

## Field Measurements/Component Compliance

Street 1 Name
Stop Condition-Street 2
Street 2 Name
Stop Condition-Street 1

ORCHARD GRASS CT None BEDDINGFIELD DR StopSign Possible Solutions:

Remove & Replace Curb Ramp With Two New Directional Ramps or Equivalent.

Surveyor Notes:

N/A

PROW/ADA:

R304.5.1

Total Cost: \$ 3200.00

|                        |                       |       | _          |        | •                     |       |  |
|------------------------|-----------------------|-------|------------|--------|-----------------------|-------|--|
| Compliance Description |                       | Data  | Compliance |        | Description           | Data  |  |
| N/A                    | Ramp Length (in)      | 83.0  | Yes        | Ramp   | Slope (%)             | 5.0   |  |
| No                     | Ramp Width (in)       | 42.5  | Yes        | Ramp   | XSlope (%)            | 1.2   |  |
| N/A                    | Flare Type LT         | N/A   | N/A        | Flare  | Type RT               | N/A   |  |
| N/A                    | Flare Slope LT (%)    | N/A   | N/A        | Flare  | Slope RT (%)          | N/A   |  |
| N/A                    | Flare Traversable LT? | N/A   | N/A        | Flare  | Traversable RT?       | N/A   |  |
| N/A                    | Landing Length (in)   | N/A   | N/A        | DWS    | Provided?             | N/A   |  |
| N/A                    | Landing Width (in)    | N/A   | N/A        | DWS    | Contrast?             | N/A   |  |
| N/A                    | Landing Slope (%)     | N/A   | N/A        | DWS    | Length (in)           | N/A   |  |
| N/A                    | Landing X Slope (%)   | N/A   | N/A        | DWS    | Full Width?           | N/A   |  |
| N/A                    | Landing Curb? (Y/N)   | N/A   | N/A        | DWS    | Offset (in)           | N/A   |  |
| N/A                    | Shared Landing?       | N/A   |            |        |                       |       |  |
| N/A                    | Gutter Ponding?       | N/A   | N/A        | Gutter | Slope (%)             | N/A   |  |
| N/A                    | Gutter Lip Ht (in)    | N/A   | N/A        | Gutter | X Slope (%)           | N/A   |  |
| N/A                    | Painted X Walk1?      | No    | N/A        | Painte | ed X Walk2?           | No    |  |
|                        | X Walk 1 Direction    | To SE |            | X Wal  | k 2 Direction         | To NE |  |
| N/A                    | X Walk 1 Width (in)   | N/A   | N/A        | X Wal  | k 2 Width (in)        | N/A   |  |
|                        | X Walk 1 Slope (%)    | 1.2   |            | X Wal  | k 2 Slope (%)         | 1.0   |  |
|                        | X Walk 1 X Slope (%)  | 0.9   |            | X Wal  | k 2 X Slope (%)       | 1.2   |  |
| N/A                    | Ramp inside XWalk1?   | N/A   | N/A        | Ramp   | inside XWalk2?        | N/A   |  |
|                        | Road Slope (%)        | 0.8   | N/A        | Clear  | Space?                | N/A   |  |
|                        | Road X Slope (%)      | 3.4   | N/A        | Clear  | Space to XWalk (in)   | N/A   |  |
| N/A                    | Any Obstructions?     | N/A   | N/A        | Storm  | Grate/Utility Hazard? | N/A   |  |
|                        | Obstruction Type      |       |            | Storm  | Grate/Utility Type    |       |  |
|                        |                       | N/A   |            |        |                       | N/A   |  |
|                        |                       |       |            |        |                       |       |  |