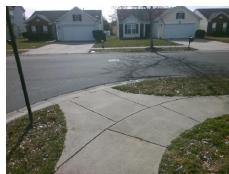

## Field Measurements/Component Compliance

Street 1 Name
Stop Condition-Street 2
Street 2 Name
Stop Condition-Street 1

ORCHARD GRASS CT None BEDDINGFIELD DR StopSign Possible Solutions:

Remove & Replace Curb Ramp With Two New Directional Ramps or Equivalent.

Surveyor Notes:

N/A

PROW/ADA:

R304.5.1

Total Cost: \$ 3200.00

|                        |                       |       | _          |        | •                     |       |  |
|------------------------|-----------------------|-------|------------|--------|-----------------------|-------|--|
| Compliance Description |                       | Data  | Compliance |        | Description           | Data  |  |
| N/A                    | Ramp Length (in)      | 83.0  | Yes        | Ramp   | Slope (%)             | 5.0   |  |
| No                     | Ramp Width (in)       | 42.5  | Yes        | Ramp   | XSlope (%)            | 1.2   |  |
| N/A                    | Flare Type LT         | N/A   | N/A        | Flare  | Type RT               | N/A   |  |
| N/A                    | Flare Slope LT (%)    | N/A   | N/A        | Flare  | Slope RT (%)          | N/A   |  |
| N/A                    | Flare Traversable LT? | N/A   | N/A        | Flare  | Traversable RT?       | N/A   |  |
| N/A                    | Landing Length (in)   | N/A   | N/A        | DWS    | Provided?             | N/A   |  |
| N/A                    | Landing Width (in)    | N/A   | N/A        | DWS    | Contrast?             | N/A   |  |
| N/A                    | Landing Slope (%)     | N/A   | N/A        | DWS    | Length (in)           | N/A   |  |
| N/A                    | Landing X Slope (%)   | N/A   | N/A        | DWS    | Full Width?           | N/A   |  |
| N/A                    | Landing Curb? (Y/N)   | N/A   | N/A        | DWS    | Offset (in)           | N/A   |  |
| N/A                    | Shared Landing?       | N/A   |            |        |                       |       |  |
| N/A                    | Gutter Ponding?       | N/A   | N/A        | Gutter | Slope (%)             | N/A   |  |
| N/A                    | Gutter Lip Ht (in)    | N/A   | N/A        | Gutter | X Slope (%)           | N/A   |  |
| N/A                    | Painted X Walk1?      | No    | N/A        | Painte | ed X Walk2?           | No    |  |
|                        | X Walk 1 Direction    | To SE |            | X Wal  | k 2 Direction         | To NE |  |
| N/A                    | X Walk 1 Width (in)   | N/A   | N/A        | X Wal  | k 2 Width (in)        | N/A   |  |
|                        | X Walk 1 Slope (%)    | 1.2   |            | X Wal  | k 2 Slope (%)         | 1.0   |  |
|                        | X Walk 1 X Slope (%)  | 0.9   |            | X Wal  | k 2 X Slope (%)       | 1.2   |  |
| N/A                    | Ramp inside XWalk1?   | N/A   | N/A        | Ramp   | inside XWalk2?        | N/A   |  |
|                        | Road Slope (%)        | 0.8   | N/A        | Clear  | Space?                | N/A   |  |
|                        | Road X Slope (%)      | 3.4   | N/A        | Clear  | Space to XWalk (in)   | N/A   |  |
| N/A                    | Any Obstructions?     | N/A   | N/A        | Storm  | Grate/Utility Hazard? | N/A   |  |
|                        | Obstruction Type      |       |            | Storm  | Grate/Utility Type    |       |  |
|                        |                       | N/A   |            |        |                       | N/A   |  |
|                        |                       |       |            |        |                       |       |  |