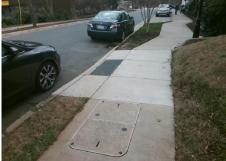

## **Access Compliance Report** Public Rights-of-Way (Curb Ramps)

| Intersection ID: 14546                  | Main Street: GREENWOOD_CLIFF |                     |             |         | Cross Street: HARDING_PL                 |                       |       |                              | Location: S                 |      |  |
|-----------------------------------------|------------------------------|---------------------|-------------|---------|------------------------------------------|-----------------------|-------|------------------------------|-----------------------------|------|--|
| ADA ID: BE757EC978C4                    | Ramp Type: Combination1      |                     |             |         | Initial Pass/Fail: Fail Overall Complian |                       |       | ice: No Severity Score: 37.5 |                             | 37.5 |  |
| Codes/Mitigation Info/Possible Solution |                              |                     |             |         | Field Measurements/Component Compliance  |                       |       |                              |                             |      |  |
|                                         | and the second second        | Possible Solutions: |             |         | Compliance Description                   |                       | Data  | Comp                         | liance Description          | Data |  |
|                                         |                              | Remove & Replace    | Entire Ran  | np.     | N/A                                      | Ramp Length LT (in)   | 48.0  | N/A                          | Ramp Length RT (in)         | 49.0 |  |
|                                         | and the                      | •                   |             | •       | Yes                                      | Ramp Width LT (in)    | 59.1  | Yes                          | Ramp Width RT (in)          | 59.0 |  |
|                                         |                              |                     |             |         | Yes                                      | Ramp Slope LT (%)     | 0.5   | No                           | Ramp Slope RT (%)           | 10.9 |  |
|                                         | June -                       |                     |             |         | No                                       | Ramp XSlope LT (%)    | 3.7   | No                           | Ramp XSlope RT (%)          | 4.7  |  |
|                                         | Sale Part Inter              |                     |             |         | N/A                                      | Ramp Length (in)      | 27.0  | Yes                          | Ramp Slope (%)              | 7.0  |  |
|                                         | 1 1                          |                     |             |         | Yes                                      | Ramp Width (in)       | 60.0  | No                           | Ramp XSlope (%)             | 7.3  |  |
| K                                       |                              | Surveyor Notes:     |             |         | N/A                                      | Flare Type LT         | N/A   | N/A                          | Flare Type RT               | N/A  |  |
| E B                                     |                              | LT RP < 5%          |             |         | N/A                                      | Flare Slope LT (%)    | N/A   | N/A                          | Flare Slope RT (%)          | N/A  |  |
|                                         | MAL . A                      |                     |             |         | N/A                                      | Flare Traversable LT? | N/A   | N/A                          | Flare Traversable RT?       | N/A  |  |
|                                         |                              |                     |             |         | N/A                                      | Landing Length (in)   | N/A   | N/A                          | DWS Provided?               | N/A  |  |
|                                         | a state                      |                     |             |         | N/A                                      | Landing Width (in)    | N/A   | N/A                          | DWS Contrast?               | N/A  |  |
| 11 201                                  | 1 Chart                      | PROW/ADA:           |             |         | N/A                                      | Landing Slope (%)     | N/A   | N/A                          | DWS Length (in)             | N/A  |  |
| A Contraction                           |                              | Not Found, R304.5.3 | 3, R304.3.2 |         | N/A                                      | Landing X Slope (%)   | N/A   | N/A                          | DWS Full Width?             | N/A  |  |
|                                         | . 1. 1.                      | ,                   |             |         | N/A                                      | Landing Curb? (Y/N)   | N/A   | N/A                          | DWS Offset (in)             | N/A  |  |
|                                         |                              |                     |             |         | N/A                                      | Shared Landing?       | N/A   |                              |                             |      |  |
| 191 4 111 4 191                         |                              |                     |             |         | N/A                                      | Gutter Ponding?       | N/A   | N/A                          | Gutter Slope (%)            | N/A  |  |
| Street 1 Name                           | None                         |                     |             |         | N/A                                      | Gutter Lip Ht (in)    | N/A   | N/A                          | Gutter X Slope (%)          | N/A  |  |
| Stop Condition-Street 1                 | HARDING PL                   |                     |             |         | N/A                                      | Painted X Walk1?      | No    | N/A                          | Painted X Walk2?            | N/A  |  |
| Street 2 Name                           | N/A                          |                     |             |         |                                          | X Walk 1 Direction    | To NE |                              | X Walk 2 Direction          | N/A  |  |
| Stop Condition-Street 2                 | N/A                          |                     |             |         |                                          | X Walk 1 Width (in)   | N/A   |                              | X Walk 2 Width (in)         | N/A  |  |
|                                         |                              |                     |             |         |                                          | X Walk 1 Slope (%)    | 5.4   |                              | X Walk 2 Slope (%)          | N/A  |  |
|                                         |                              |                     |             |         |                                          | X Walk 1 X Slope (%)  | 8.7   |                              | X Walk 2 X Slope (%)        | N/A  |  |
|                                         |                              | Total Cost:         | \$          | 1800.00 | N/A                                      | Ramp inside XWalk1?   | N/A   | N/A                          | Ramp inside XWalk2?         | N/A  |  |
|                                         |                              |                     |             |         |                                          | Road Slope (%)        | N/A   |                              | Clear Space?                | N/A  |  |
|                                         |                              |                     |             |         |                                          | Road X Slope (%)      | N/A   | N/A                          | Clear Space to XWalk (in)   | N/A  |  |
|                                         |                              |                     |             |         |                                          |                       |       | N/A                          | Any Obstruction?            | N/A  |  |
|                                         |                              |                     |             | 21 STER | A                                        | Versie                |       |                              | Obstruction Type            |      |  |
|                                         |                              |                     |             |         |                                          | J YE                  |       |                              |                             | N/A  |  |
|                                         |                              |                     | -4.50       | -       | 17                                       | . Constant            |       | N/A                          | Storm Grate/Utility Hazard? | N/A  |  |
|                                         |                              |                     |             | 84      |                                          | - Hereit              |       |                              | Storm Grate/Utility Type    | 10/2 |  |