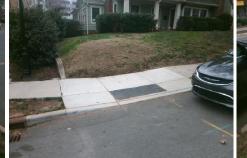

## **Access Compliance Report** Public Rights-of-Way (Curb Ramps)

| Intersection ID: 14546                  | Main Street: GREENWOOD_CLIFF |                     |             |         | Cross Street: HARDING_PL                 |                       |       |                              | Location: S                 |      |  |
|-----------------------------------------|------------------------------|---------------------|-------------|---------|------------------------------------------|-----------------------|-------|------------------------------|-----------------------------|------|--|
| ADA ID: BE757EC978C4                    | Ramp Type: Combination1      |                     |             |         | Initial Pass/Fail: Fail Overall Complian |                       |       | ice: No Severity Score: 37.5 |                             | 37.5 |  |
| Codes/Mitigation Info/Possible Solution |                              |                     |             |         | Field Measurements/Component Compliance  |                       |       |                              |                             |      |  |
|                                         | and the second second        | Possible Solutions: |             |         | Compliance Description                   |                       | Data  | Comp                         | liance Description          | Data |  |
|                                         |                              | Remove & Replace    | Entire Ran  | np.     | N/A                                      | Ramp Length LT (in)   | 48.0  | N/A                          | Ramp Length RT (in)         | 49.0 |  |
|                                         | and the                      | •                   |             | •       | Yes                                      | Ramp Width LT (in)    | 59.1  | Yes                          | Ramp Width RT (in)          | 59.0 |  |
|                                         |                              |                     |             |         | Yes                                      | Ramp Slope LT (%)     | 0.5   | No                           | Ramp Slope RT (%)           | 10.9 |  |
|                                         | June -                       |                     |             |         | No                                       | Ramp XSlope LT (%)    | 3.7   | No                           | Ramp XSlope RT (%)          | 4.7  |  |
|                                         | Sale Part Inter              |                     |             |         | N/A                                      | Ramp Length (in)      | 27.0  | Yes                          | Ramp Slope (%)              | 7.0  |  |
|                                         | 1 1                          |                     |             |         | Yes                                      | Ramp Width (in)       | 60.0  | No                           | Ramp XSlope (%)             | 7.3  |  |
| K                                       |                              | Surveyor Notes:     |             |         | N/A                                      | Flare Type LT         | N/A   | N/A                          | Flare Type RT               | N/A  |  |
| E B                                     |                              | LT RP < 5%          |             |         | N/A                                      | Flare Slope LT (%)    | N/A   | N/A                          | Flare Slope RT (%)          | N/A  |  |
|                                         | MAL . A                      |                     |             |         | N/A                                      | Flare Traversable LT? | N/A   | N/A                          | Flare Traversable RT?       | N/A  |  |
|                                         |                              |                     |             |         | N/A                                      | Landing Length (in)   | N/A   | N/A                          | DWS Provided?               | N/A  |  |
|                                         | a state                      |                     |             |         | N/A                                      | Landing Width (in)    | N/A   | N/A                          | DWS Contrast?               | N/A  |  |
| 11 201                                  | 1 Chart                      | PROW/ADA:           |             |         | N/A                                      | Landing Slope (%)     | N/A   | N/A                          | DWS Length (in)             | N/A  |  |
| A Contraction                           |                              | Not Found, R304.5.3 | 3, R304.3.2 |         | N/A                                      | Landing X Slope (%)   | N/A   | N/A                          | DWS Full Width?             | N/A  |  |
|                                         | . 1. 1.                      | ,                   |             |         | N/A                                      | Landing Curb? (Y/N)   | N/A   | N/A                          | DWS Offset (in)             | N/A  |  |
|                                         |                              |                     |             |         | N/A                                      | Shared Landing?       | N/A   |                              |                             |      |  |
| 191 4 111 4 191                         |                              |                     |             |         | N/A                                      | Gutter Ponding?       | N/A   | N/A                          | Gutter Slope (%)            | N/A  |  |
| Street 1 Name                           | None                         |                     |             |         | N/A                                      | Gutter Lip Ht (in)    | N/A   | N/A                          | Gutter X Slope (%)          | N/A  |  |
| Stop Condition-Street 1                 | HARDING PL                   |                     |             |         | N/A                                      | Painted X Walk1?      | No    | N/A                          | Painted X Walk2?            | N/A  |  |
| Street 2 Name                           | N/A                          |                     |             |         |                                          | X Walk 1 Direction    | To NE |                              | X Walk 2 Direction          | N/A  |  |
| Stop Condition-Street 2                 | N/A                          |                     |             |         |                                          | X Walk 1 Width (in)   | N/A   |                              | X Walk 2 Width (in)         | N/A  |  |
|                                         |                              |                     |             |         |                                          | X Walk 1 Slope (%)    | 5.4   |                              | X Walk 2 Slope (%)          | N/A  |  |
|                                         |                              |                     |             |         |                                          | X Walk 1 X Slope (%)  | 8.7   |                              | X Walk 2 X Slope (%)        | N/A  |  |
|                                         |                              | Total Cost:         | \$          | 1800.00 | N/A                                      | Ramp inside XWalk1?   | N/A   | N/A                          | Ramp inside XWalk2?         | N/A  |  |
|                                         |                              |                     |             |         |                                          | Road Slope (%)        | N/A   |                              | Clear Space?                | N/A  |  |
|                                         |                              |                     |             |         |                                          | Road X Slope (%)      | N/A   | N/A                          | Clear Space to XWalk (in)   | N/A  |  |
|                                         |                              |                     |             |         |                                          |                       |       | N/A                          | Any Obstruction?            | N/A  |  |
|                                         |                              |                     |             | 21 STER | A                                        | Versie                |       |                              | Obstruction Type            |      |  |
|                                         |                              |                     |             |         |                                          | J YE                  |       |                              |                             | N/A  |  |
|                                         |                              |                     | -4.50       | -       | 17                                       | . Constant            |       | N/A                          | Storm Grate/Utility Hazard? | N/A  |  |
|                                         |                              |                     |             | 84      |                                          | - Hereit              |       |                              | Storm Grate/Utility Type    | 10/2 |  |