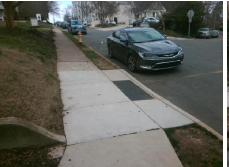

## **Access Compliance Report** Public Rights-of-Way (Curb Ramps)

| Intersection ID: 14546                  | Main Street: GREENWOOD_CLIFF |                     |             |         | Cross Street: HARDING_PL                 |                       |       |                              | Location: S                 |      |  |
|-----------------------------------------|------------------------------|---------------------|-------------|---------|------------------------------------------|-----------------------|-------|------------------------------|-----------------------------|------|--|
| ADA ID: BE757EC978C4                    | Ramp Type: Combination1      |                     |             |         | Initial Pass/Fail: Fail Overall Complian |                       |       | ice: No Severity Score: 37.5 |                             | 37.5 |  |
| Codes/Mitigation Info/Possible Solution |                              |                     |             |         | Field Measurements/Component Compliance  |                       |       |                              |                             |      |  |
|                                         | and the second second        | Possible Solutions: |             |         | Compliance Description                   |                       | Data  | Comp                         | liance Description          | Data |  |
|                                         |                              | Remove & Replace    | Entire Ran  | np.     | N/A                                      | Ramp Length LT (in)   | 48.0  | N/A                          | Ramp Length RT (in)         | 49.0 |  |
|                                         | and the                      | •                   |             | •       | Yes                                      | Ramp Width LT (in)    | 59.1  | Yes                          | Ramp Width RT (in)          | 59.0 |  |
|                                         |                              |                     |             |         | Yes                                      | Ramp Slope LT (%)     | 0.5   | No                           | Ramp Slope RT (%)           | 10.9 |  |
|                                         | June -                       |                     |             |         | No                                       | Ramp XSlope LT (%)    | 3.7   | No                           | Ramp XSlope RT (%)          | 4.7  |  |
|                                         | Sale Part Inter              |                     |             |         | N/A                                      | Ramp Length (in)      | 27.0  | Yes                          | Ramp Slope (%)              | 7.0  |  |
|                                         | 1 1                          |                     |             |         | Yes                                      | Ramp Width (in)       | 60.0  | No                           | Ramp XSlope (%)             | 7.3  |  |
| K                                       |                              | Surveyor Notes:     |             |         | N/A                                      | Flare Type LT         | N/A   | N/A                          | Flare Type RT               | N/A  |  |
| E B                                     |                              | LT RP < 5%          |             |         | N/A                                      | Flare Slope LT (%)    | N/A   | N/A                          | Flare Slope RT (%)          | N/A  |  |
|                                         | MAL . A                      |                     |             |         | N/A                                      | Flare Traversable LT? | N/A   | N/A                          | Flare Traversable RT?       | N/A  |  |
|                                         |                              |                     |             |         | N/A                                      | Landing Length (in)   | N/A   | N/A                          | DWS Provided?               | N/A  |  |
|                                         | a state                      |                     |             |         | N/A                                      | Landing Width (in)    | N/A   | N/A                          | DWS Contrast?               | N/A  |  |
| 11 201                                  | 1 Chart                      | PROW/ADA:           |             |         | N/A                                      | Landing Slope (%)     | N/A   | N/A                          | DWS Length (in)             | N/A  |  |
| A Contraction                           |                              | Not Found, R304.5.3 | 3, R304.3.2 |         | N/A                                      | Landing X Slope (%)   | N/A   | N/A                          | DWS Full Width?             | N/A  |  |
|                                         | . 1. 1.                      | ,                   |             |         | N/A                                      | Landing Curb? (Y/N)   | N/A   | N/A                          | DWS Offset (in)             | N/A  |  |
|                                         |                              |                     |             |         | N/A                                      | Shared Landing?       | N/A   |                              |                             |      |  |
| 191 4 111 4 191                         |                              |                     |             |         | N/A                                      | Gutter Ponding?       | N/A   | N/A                          | Gutter Slope (%)            | N/A  |  |
| Street 1 Name                           | None                         |                     |             |         | N/A                                      | Gutter Lip Ht (in)    | N/A   | N/A                          | Gutter X Slope (%)          | N/A  |  |
| Stop Condition-Street 1                 | HARDING PL                   |                     |             |         | N/A                                      | Painted X Walk1?      | No    | N/A                          | Painted X Walk2?            | N/A  |  |
| Street 2 Name                           | N/A                          |                     |             |         |                                          | X Walk 1 Direction    | To NE |                              | X Walk 2 Direction          | N/A  |  |
| Stop Condition-Street 2                 | N/A                          |                     |             |         |                                          | X Walk 1 Width (in)   | N/A   |                              | X Walk 2 Width (in)         | N/A  |  |
|                                         |                              |                     |             |         |                                          | X Walk 1 Slope (%)    | 5.4   |                              | X Walk 2 Slope (%)          | N/A  |  |
|                                         |                              |                     |             |         |                                          | X Walk 1 X Slope (%)  | 8.7   |                              | X Walk 2 X Slope (%)        | N/A  |  |
|                                         |                              | Total Cost:         | \$          | 1800.00 | N/A                                      | Ramp inside XWalk1?   | N/A   | N/A                          | Ramp inside XWalk2?         | N/A  |  |
|                                         |                              |                     |             |         |                                          | Road Slope (%)        | N/A   |                              | Clear Space?                | N/A  |  |
|                                         |                              |                     |             |         |                                          | Road X Slope (%)      | N/A   | N/A                          | Clear Space to XWalk (in)   | N/A  |  |
|                                         |                              |                     |             |         |                                          |                       |       | N/A                          | Any Obstruction?            | N/A  |  |
|                                         |                              |                     |             | 21 STER | A                                        | Versie                |       |                              | Obstruction Type            |      |  |
|                                         |                              |                     |             |         |                                          | J YE                  |       |                              |                             | N/A  |  |
|                                         |                              |                     | -4.50       | -       | 17                                       | . Constant            |       | N/A                          | Storm Grate/Utility Hazard? | N/A  |  |
|                                         |                              |                     |             | 84      |                                          | - Hereit              |       |                              | Storm Grate/Utility Type    | 10/2 |  |