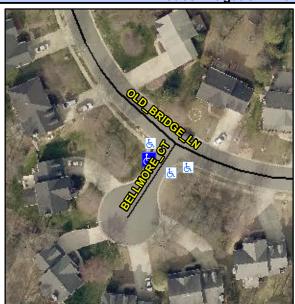

## **Access Compliance Report Public Rights-of-Way** (Curb Ramps)

Intersection ID: 3215 Main Street: BELLMORE\_CT Cross Street: OLD\_BRIDGE\_LN Location: SW **Overall Compliance: No** ADA ID: BE7BEE09D814 Ramp Type: Perp Initial Pass/Fail: Fail **Severity Score:** 37.5