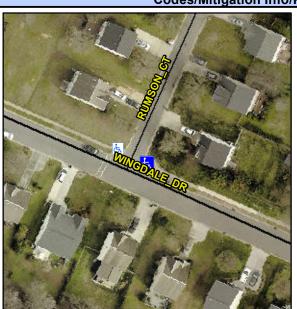

## Access Compliance Report Public Rights-of-Way (Curb Ramps)

Intersection ID: 6835 Main Street: RUMSON\_CT Cross Street: WINGDALE\_DR Location: N

ADA ID: BE7E66377F9A Ramp Type: Perp Initial Pass/Fail: Fail Overall Compliance: No Severity Score: 8.75

## Field Measurements/Component Compliance

Street 1 Name RUMSON CT
Stop Condition-Street 2 StopSign
Street 2 Name N/A
Stop Condition-Street 1 N/A

Possible Solutions:

Remove & Replace Entire Ramp.

Surveyor Notes: