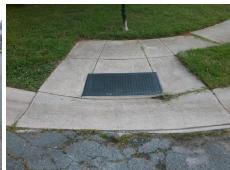

## Field Measurements/Component Compliance

Street 1 Name RUMSON CT
Stop Condition-Street 2 StopSign
Street 2 Name N/A
Stop Condition-Street 1 N/A

Possible Solutions:

Remove & Replace Entire Ramp.

Surveyor Notes:

N/A

PROW/ADA:

R304.5.1

Total Cost: \$ 1850.00

| Field Measurements/Component Compliance |                       |       |                        |                             |      |
|-----------------------------------------|-----------------------|-------|------------------------|-----------------------------|------|
| Compliance Description                  |                       | Data  | Compliance Description |                             | Data |
| N/A                                     | Ramp Length (in)      | 49.0  | Yes                    | Ramp Slope (%)              | 6.8  |
| No                                      | Ramp Width (in)       | 39.0  | Yes                    | Ramp XSlope (%)             | 0.9  |
| N/A                                     | Flare Type LT         | N/A   | N/A                    | Flare Type RT               | N/A  |
| N/A                                     | Flare Slope LT (%)    | N/A   | N/A                    | Flare Slope RT (%)          | N/A  |
| N/A                                     | Flare Traversable LT? | N/A   | N/A                    | Flare Traversable RT?       | N/A  |
| N/A                                     | Landing Length (in)   | N/A   | N/A                    | DWS Provided?               | N/A  |
| N/A                                     | Landing Width (in)    | N/A   | N/A                    | DWS Contrast?               | N/A  |
| N/A                                     | Landing Slope (%)     | N/A   | N/A                    | DWS Length (in)             | N/A  |
| N/A                                     | Landing X Slope (%)   | N/A   | N/A                    | DWS Full Width?             | N/A  |
| N/A                                     | Landing Curb? (Y/N)   | N/A   | N/A                    | DWS Offset (in)             | N/A  |
| N/A                                     | Shared Landing?       | N/A   |                        |                             |      |
| N/A                                     | Gutter Ponding?       | N/A   | N/A                    | Gutter Slope (%)            | N/A  |
| N/A                                     | Gutter Lip Ht (in)    | 0.5   | N/A                    | Gutter X Slope (%)          | N/A  |
| N/A                                     | Painted X Walk1?      | No    | N/A                    | Painted X Walk2?            | N/A  |
|                                         | X Walk 1 Direction    | To NW |                        | X Walk 2 Direction          | N/A  |
| N/A                                     | X Walk 1 Width (in)   | N/A   | N/A                    | X Walk 2 Width (in)         | N/A  |
|                                         | X Walk 1 Slope (%)    | 3.1   |                        | X Walk 2 Slope (%)          | N/A  |
|                                         | X Walk 1 X Slope (%)  | 1.4   |                        | X Walk 2 X Slope (%)        | N/A  |
| N/A                                     | Ramp inside XWalk1?   | N/A   | N/A                    | Ramp inside XWalk2?         | N/A  |
|                                         | Road Slope (%)        | N/A   | N/A                    | Clear Space?                | N/A  |
|                                         | Road X Slope (%)      | N/A   | N/A                    | Clear Space to XWalk (in)   | N/A  |
| N/A                                     | Any Obstructions?     | N/A   | N/A                    | Storm Grate/Utility Hazard? | N/A  |
|                                         | Obstruction Type      |       |                        | Storm Grate/Utility Type    |      |
|                                         |                       | N/A   |                        |                             | N/A  |
|                                         |                       |       | Yes                    | Surface Condition? (G/P)    | Good |
|                                         |                       |       |                        |                             |      |