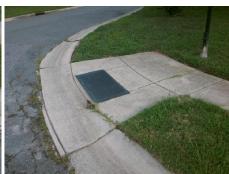

## Field Measurements/Component Compliance

Street 1 Name RUMSON CT
Stop Condition-Street 2 StopSign
Street 2 Name N/A
Stop Condition-Street 1 N/A

Possible Solutions:

Remove & Replace Entire Ramp.

Surveyor Notes:

N/A

PROW/ADA:

R304.5.1

Total Cost: \$ 1850.00

| Field Measurements/Component Compliance |                       |       |                        |                             |      |
|-----------------------------------------|-----------------------|-------|------------------------|-----------------------------|------|
| Compliance Description                  |                       | Data  | Compliance Description |                             | Data |
| N/A                                     | Ramp Length (in)      | 49.0  | Yes                    | Ramp Slope (%)              | 6.8  |
| No                                      | Ramp Width (in)       | 39.0  | Yes                    | Ramp XSlope (%)             | 0.9  |
| N/A                                     | Flare Type LT         | N/A   | N/A                    | Flare Type RT               | N/A  |
| N/A                                     | Flare Slope LT (%)    | N/A   | N/A                    | Flare Slope RT (%)          | N/A  |
| N/A                                     | Flare Traversable LT? | N/A   | N/A                    | Flare Traversable RT?       | N/A  |
| N/A                                     | Landing Length (in)   | N/A   | N/A                    | DWS Provided?               | N/A  |
| N/A                                     | Landing Width (in)    | N/A   | N/A                    | DWS Contrast?               | N/A  |
| N/A                                     | Landing Slope (%)     | N/A   | N/A                    | DWS Length (in)             | N/A  |
| N/A                                     | Landing X Slope (%)   | N/A   | N/A                    | DWS Full Width?             | N/A  |
| N/A                                     | Landing Curb? (Y/N)   | N/A   | N/A                    | DWS Offset (in)             | N/A  |
| N/A                                     | Shared Landing?       | N/A   |                        |                             |      |
| N/A                                     | Gutter Ponding?       | N/A   | N/A                    | Gutter Slope (%)            | N/A  |
| N/A                                     | Gutter Lip Ht (in)    | 0.5   | N/A                    | Gutter X Slope (%)          | N/A  |
| N/A                                     | Painted X Walk1?      | No    | N/A                    | Painted X Walk2?            | N/A  |
|                                         | X Walk 1 Direction    | To NW |                        | X Walk 2 Direction          | N/A  |
| N/A                                     | X Walk 1 Width (in)   | N/A   | N/A                    | X Walk 2 Width (in)         | N/A  |
|                                         | X Walk 1 Slope (%)    | 3.1   |                        | X Walk 2 Slope (%)          | N/A  |
|                                         | X Walk 1 X Slope (%)  | 1.4   |                        | X Walk 2 X Slope (%)        | N/A  |
| N/A                                     | Ramp inside XWalk1?   | N/A   | N/A                    | Ramp inside XWalk2?         | N/A  |
|                                         | Road Slope (%)        | N/A   | N/A                    | Clear Space?                | N/A  |
|                                         | Road X Slope (%)      | N/A   | N/A                    | Clear Space to XWalk (in)   | N/A  |
| N/A                                     | Any Obstructions?     | N/A   | N/A                    | Storm Grate/Utility Hazard? | N/A  |
|                                         | Obstruction Type      |       |                        | Storm Grate/Utility Type    |      |
|                                         |                       | N/A   |                        |                             | N/A  |
|                                         |                       |       | Yes                    | Surface Condition? (G/P)    | Good |
|                                         |                       |       |                        |                             |      |